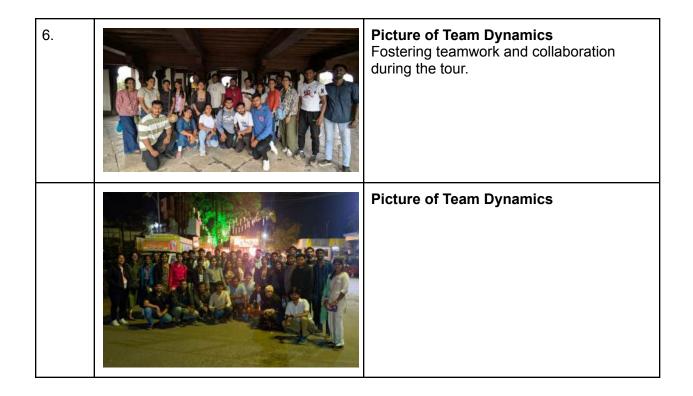

The day concluded with an **Alumni Meet** at Dinosaur Park, where alumni shared insights on automation, AI, and skill development.

#### Alumni Meet Highlights:

- **Subash:** Opportunities in AI, the importance of staying updated, and readiness to learn.
- Ravi Kumar: Automation's scope and tools like Cypress and Playwright.
- **Ritesh Sinha:** Emphasized the need for skilled professionals and learning essential skills like C++.