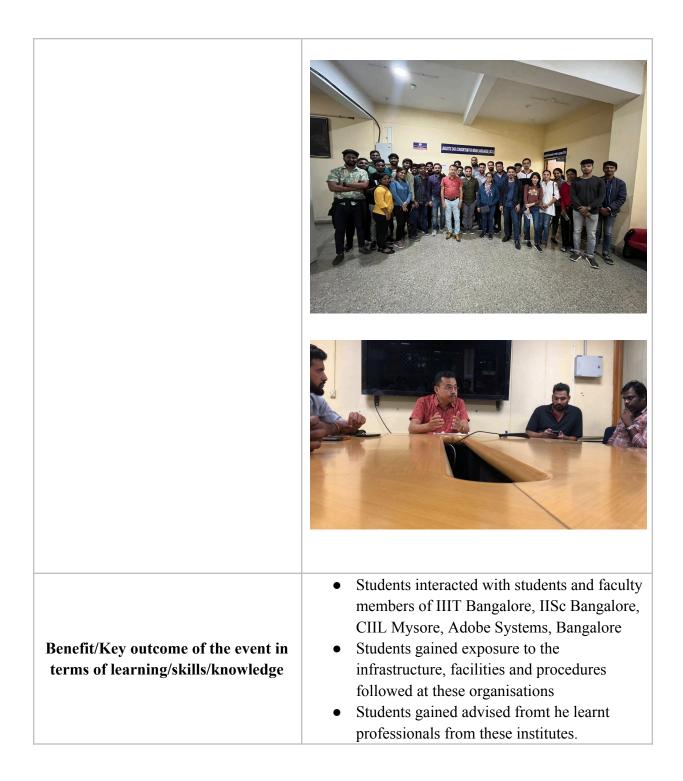

During this tour, the students and faculty members visited various organisations in Bangalore, viz., International Institute of Information Technology Bangalore (IIIT Bangalore), Adobe Systems, Bangalore, Indian Institute of Science Bangalore (IISc, Bangalore), and Central Institute of Indian Languages, Mysore (CIIL Mysore).

Students gained knowledge and exposure to the academic and industrial practices which is being carried out in these world-class Academic institutes, as well as a Multi-national company, Adobe Systems. Alumni of MCA, Mr. Rudresh Chari from Adobe Systems, interacted with students and faculty members of CST. Also, Pravin Chavre, Technical Architect, Adobe Systems, interacted with students. Faculty members and researchers of IISc Bangalore showed the Param Utkarsh facility of IISc Bangalore. At CIIL, Mysore, Indian language development work was showcased. Overall, it was a great experience for the students and faculty members of CST.