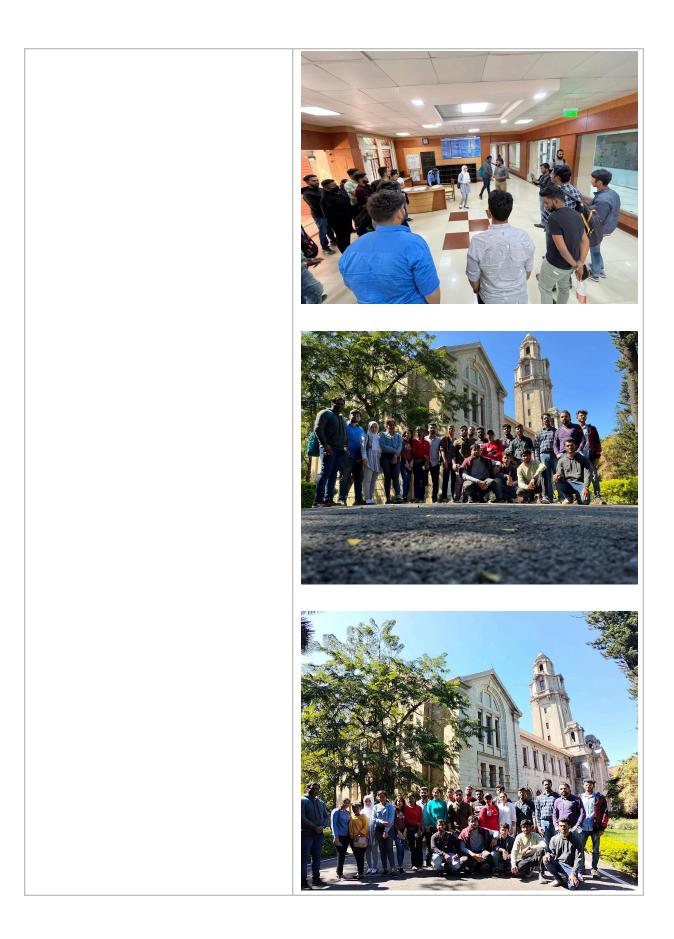

During this tour, the students and faculty members visited various organisations in Bangalore, viz., International Institute of Information Technology Bangalore (IIIT Bangalore), Adobe Systems, Bangalore, Indian Institute of Science Bangalore (IISc, Bangalore), and Central Institute of Indian Languages, Mysore (CIIL Mysore).

Students gained knowledge and exposure to the academic and industrial practices which is being carried out in these world-class Academic institutes, as well as a Multi-national company, Adobe Systems. Alumni of MCA, Mr. Rudresh Chari from Adobe Systems, interacted with students and faculty members of CST. Also, Pravin Chavre, Technical Architect, Adobe Systems, interacted with students. Faculty members and researchers of IISc Bangalore showed the Param Utkarsh facility of IISc Bangalore. At CIIL, Mysore, Indian language development work was showcased. Overall, it was a great experience for the students and faculty members of CST.