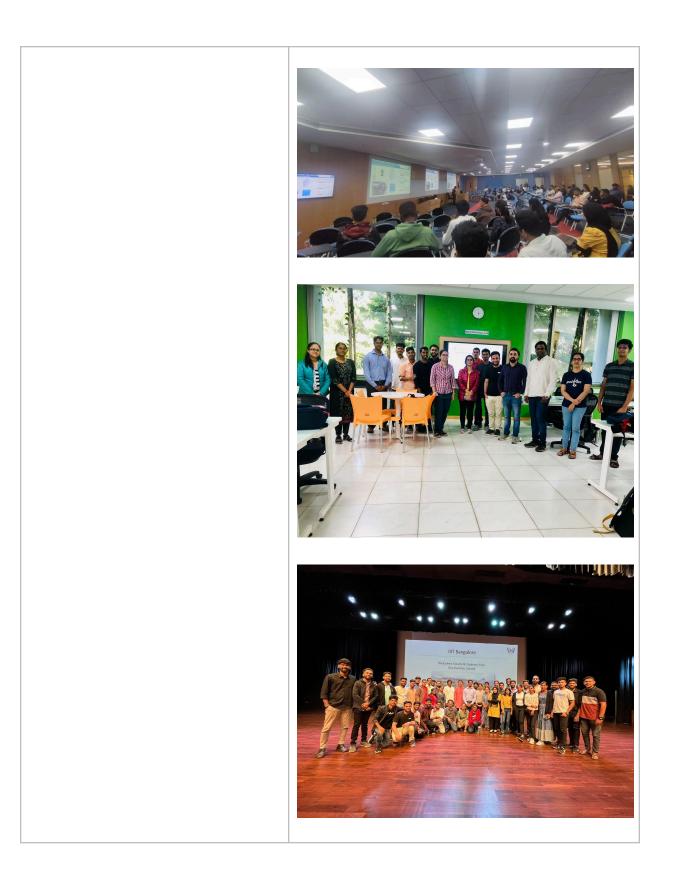

During this tour, the students and faculty members visited various organisations in Bangalore, viz., International Institute of Information Technology Bangalore (IIIT Bangalore), Adobe Systems, Bangalore, Indian Institute of Science Bangalore (IISc, Bangalore), and Central Institute of Indian Languages, Mysore (CIIL Mysore).

Students gained knowledge and exposure to the academic and industrial practices which is being carried out in these world-class Academic institutes, as well as a Multi-national company, Adobe Systems. Alumni of MCA, Mr. Rudresh Chari from Adobe Systems, interacted with students and faculty members of CST. Also, Pravin Chavre, Technical Architect, Adobe Systems, interacted with students. Faculty members and researchers of IISc Bangalore showed the Param Utkarsh facility of IISc Bangalore. At CIIL, Mysore, Indian language development work was showcased. Overall, it was a great experience for the students and faculty members of CST.