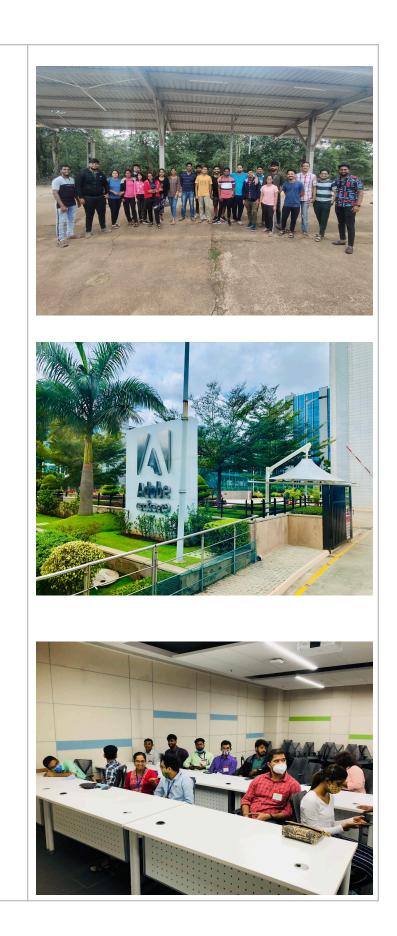

During this tour, the students and faculty members visited various organisations in Bangalore, viz., International Institute of Information Technology Bangalore (IIIT Bangalore), Adobe Systems, Bangalore, Indian Institute of Science Bangalore (IISc, Bangalore), and Central Institute of Indian Languages, Mysore (CIIL Mysore).

Students gained knowledge and exposure to the academic and industrial practices which is being carried out in these world-class Academic institutes, as well as a Multi-national company, Adobe Systems. Alumni of MCA, Mr. Rudresh Chari from Adobe Systems, interacted with students and faculty members of CST. Also, Pravin Chavre, Technical Architect, Adobe Systems, interacted with students. Faculty members and researchers of IISc Bangalore showed the Param Utkarsh facility of IISc Bangalore. At CIIL, Mysore, Indian language development work was showcased. Overall, it was a great experience for the students and faculty members of CST.