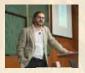

### Keynote Speaker, Dr. Kenneth David Jackson

Is a professor of Luso-Brazilian literature at Yale University, with a special research interest in Portuguese literature and culture in Asia. His research in Goa, supported by the American Institute of Indian Studies, was conducted at the Xavier Centre for Historical Research. Prof Jackson is an academic member of the Academia de Marinha (Lisbon) and the Academia Portuguesa de História (Lisbon) and a recipient of the Vasco da Gama Medal (Portugal) and the Ordem de Rio Branco (Brazil).

Keynote address title: Goan Studies in International Perspective