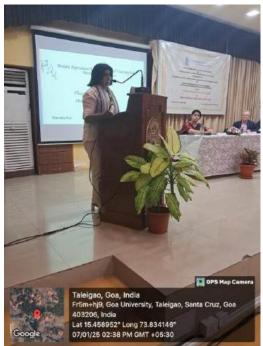

### Dr. Sharmila Pais

Sharmila Pais is an Associate Professor at the Department of History, St. Xavier's College, Mapusa, Goa. She was awarded a doctorate for research on Electoral Studies in Colonial Goa. She has authored 'The Encounter with the Ballot in Colonial Goa', co-authored 'The Quest for Goa' and edited 'The Folk Stories of Goa' (November 2024). She Structured a fewchapters for the 12th Std History textbook curriculum in 2024. She has presented research papers at state, national and international conferences. Her works have been featured in international publications. Currently, she is pursuing further research into the colonial history of Goa.

Presentation Title: Artistic Expressions Reflected in the 19th-century Indo-Portuguese Literature: Theatre, Music and Dance.

Paper presenters posing with the mementos at the end of the session

The audience at the conference

Dr. Sharmila Pais presenting her paper

Round-table discussion

ate.

Faculty

Yale University and