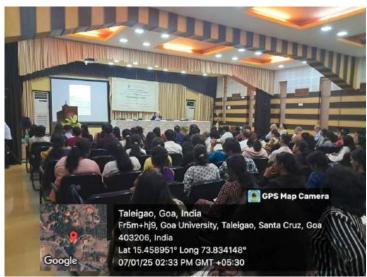

Paper presenters posing with the mementos at the end of the session

The audience at the conference

Dr. Sharmila Pais presenting her paper

Round-table discussion

ate.

Faculty

Yale University and