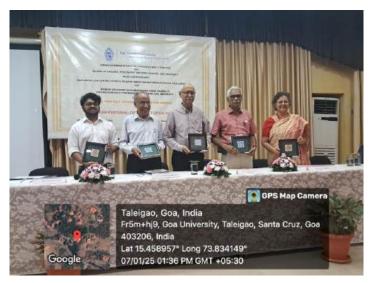

Paper presenters posing with the mementos at the end of the session

The audience at the conference

Dr. Sharmila Pais presenting her paper

Round-table discussion

ate.

Faculty

Yale University and