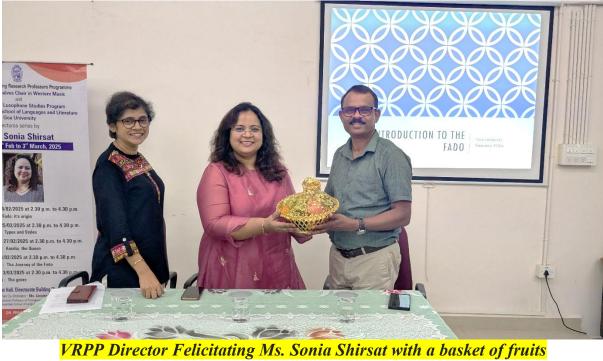

| 1. Title of the<br>Event/Activity/program              | Lecture Series on :<br>An Introduction to the Fado                                                  |
|--------------------------------------------------------|-----------------------------------------------------------------------------------------------------|
| 2. Date and Time                                       | 24 <sup>th</sup> February 2025 to 03 <sup>rd</sup> March 2025<br>2.30 pm to 4.30 pm                 |
| 3. Mode of conduct<br>(Physical/Online)                | Physical                                                                                            |
| 4. School/ Directorate/ Section                        | Directorate of Visiting Research Professor<br>Programme                                             |
| 5. Collaborating<br>Agency/School/Directorate          | Portuguese and Lusophone Studies<br>Programme, Shenoi Goembab School of<br>Language and Literature. |
| 6. Detail of the Resource Person<br>(Brief biodata)    | Enclosed                                                                                            |
| 7. Number of Faculty attended/participated             | 1                                                                                                   |
| 8. Number of Student attended / participated           | 5                                                                                                   |
| 9. No. of external students/faculty/other participants | 4                                                                                                   |

#### <u>Bio Data</u>

Sonia Shirsat is an acclaimed Fado singer from Goa, often referred to as India's foremost Fadista. Born in Ponda, Goa, she has become a prominent figure in the Fado music genre, which is a traditional form of Portuguese music. Sonia holds degrees in law from VM Salgaocar College of Law and has taught law for four years. Despite her legal background, her passion for music, particularly Fado, led her to pursue a career in singing.