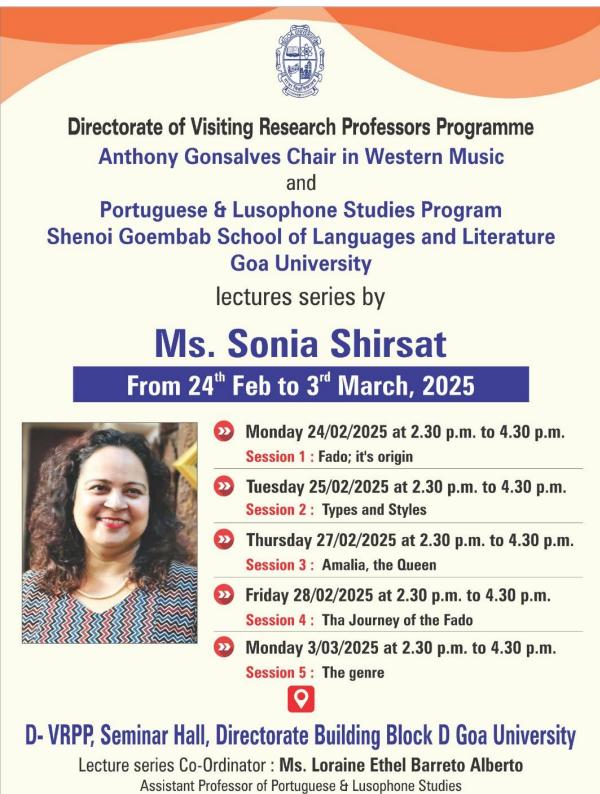

| 1. Title of the<br>Event/Activity/program              | Lecture Series on :<br>An Introduction to the Fado                                                  |
|--------------------------------------------------------|-----------------------------------------------------------------------------------------------------|
| 2. Date and Time                                       | 24 <sup>th</sup> February 2025 to 03 <sup>rd</sup> March 2025<br>2.30 pm to 4.30 pm                 |
| 3. Mode of conduct<br>(Physical/Online)                | Physical                                                                                            |
| 4. School/ Directorate/ Section                        | Directorate of Visiting Research Professor<br>Programme                                             |
| 5. Collaborating<br>Agency/School/Directorate          | Portuguese and Lusophone Studies<br>Programme, Shenoi Goembab School of<br>Language and Literature. |
| 6. Detail of the Resource Person<br>(Brief biodata)    | Enclosed                                                                                            |
| 7. Number of Faculty attended/participated             | 1                                                                                                   |
| 8. Number of Student attended / participated           | 5                                                                                                   |
| 9. No. of external students/faculty/other participants | 4                                                                                                   |

### Poster

Shenoi Goembab School of Languages and Literature Goa University