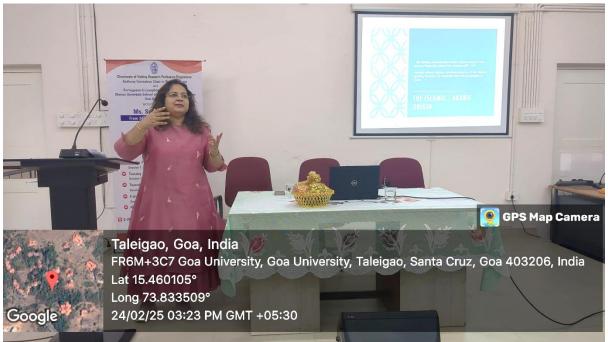

| 1. Title of the<br>Event/Activity/program              | Lecture Series on :<br>An Introduction to the Fado                                                  |
|--------------------------------------------------------|-----------------------------------------------------------------------------------------------------|
| 2. Date and Time                                       | 24 <sup>th</sup> February 2025 to 03 <sup>rd</sup> March 2025<br>2.30 pm to 4.30 pm                 |
| 3. Mode of conduct<br>(Physical/Online)                | Physical                                                                                            |
| 4. School/ Directorate/ Section                        | Directorate of Visiting Research Professor<br>Programme                                             |
| 5. Collaborating<br>Agency/School/Directorate          | Portuguese and Lusophone Studies<br>Programme, Shenoi Goembab School of<br>Language and Literature. |
| 6. Detail of the Resource Person<br>(Brief biodata)    | Enclosed                                                                                            |
| 7. Number of Faculty attended/participated             | 1                                                                                                   |
| 8. Number of Student attended / participated           | 5                                                                                                   |
| 9. No. of external students/faculty/other participants | 4                                                                                                   |

## **Photos**

VRPP Director welcoming Ms. Sonia Shirsat in his welcome speech