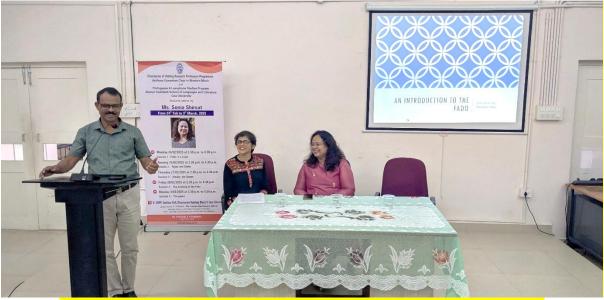

| 1. Title of the<br>Event/Activity/program              | Lecture Series on :<br>An Introduction to the Fado                                                  |
|--------------------------------------------------------|-----------------------------------------------------------------------------------------------------|
| 2. Date and Time                                       | 24 <sup>th</sup> February 2025 to 03 <sup>rd</sup> March 2025<br>2.30 pm to 4.30 pm                 |
| 3. Mode of conduct<br>(Physical/Online)                | Physical                                                                                            |
| 4. School/ Directorate/ Section                        | Directorate of Visiting Research Professor<br>Programme                                             |
| 5. Collaborating<br>Agency/School/Directorate          | Portuguese and Lusophone Studies<br>Programme, Shenoi Goembab School of<br>Language and Literature. |
| 6. Detail of the Resource Person<br>(Brief biodata)    | Enclosed                                                                                            |
| 7. Number of Faculty attended/participated             | 1                                                                                                   |
| 8. Number of Student attended / participated           | 5                                                                                                   |
| 9. No. of external students/faculty/other participants | 4                                                                                                   |

## **Photos**

VRPP Director welcoming Ms. Sonia Shirsat in his welcome speech