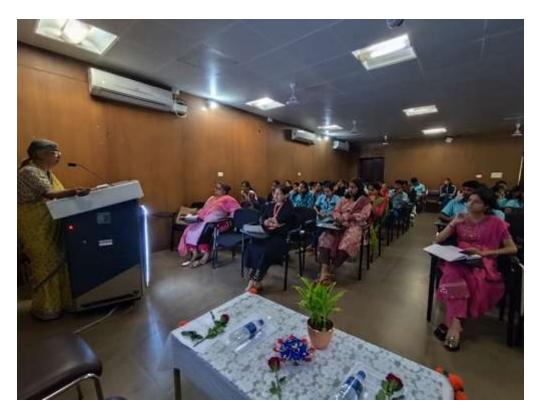

## सैद्धांतिक मांडणी

डॉ. अरुणा ढेरे यांनी आशा बगे यांची पार्श्वभूमी, त्यांचे लेखन, त्यातील विषय, आशय यासह त्यांच्या कथेचे विविध आयाम श्रोत्यांसमोर उलगडले. स्वराली टेंग्से हिने विठ्ठल गावस यांच्या 'नांगरणी' कथेचे वाचन केले.