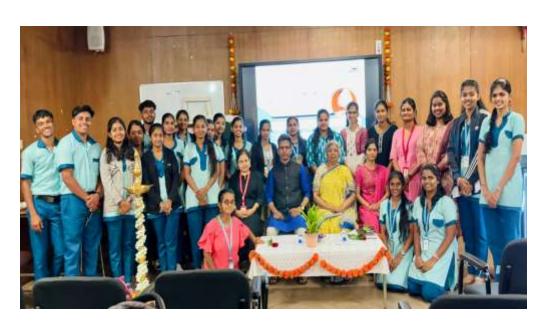

# केपे शासकीय महाविद्यालयातील मराठी विभागाचा पुढाकार

लोकमत न्यूज नेटवर्क

केपे: गोवा विद्यापीठ, संत सोहिरोबानाथ आंबिये अध्यासन, अतिथी प्राध्यापक संशोधन संचालनालय, मराठी अध्ययन शाखा, शणै गोंयबाब भाषा आणि साहित्य महाशाळा आणि मराठी विभाग, शासकीय कला, विज्ञान आणि वाणिज्य महाविद्यालय केपे यांच्या संयुक्त विद्यमाने 'आशा बगे यांचे कथासाहित्य' या विषयावर डॉ. अरुणा ढेरे यांचे व्याख्यान आयोजित करण्यात आले. यावेळी प्रमुख वक्त्या, लेखिका तथा संशोधक डॉ. अरुणा व्याख्यानमालेचे संयोजक डॉ. विनय मडगांवकर. महाविद्यालयाच्या उपप्राचार्या डॉ. सरिता उसगांवकर आणि मराठी विभाग प्रभारी दीप्ती फळदेसाई आदी मान्यवर उपस्थित होते.

दीप्ती फळदेसाई यांनी स्वागत तर डॉ. विनय मडगांवकर यांनी प्रास्ताविक केले

तसेच सहा. प्रा. रेखा कोळेकर

प्रमुख वक्त्या, लेखिका तथा संशोधक डॉ. अरुणा ढेरे यांच्यासोबत व्याख्यानमालेचे संयोजक डॉ. विनय मडगांवकर, मराठी विभाग प्रभारी दिप्ती फळदेसाई, प्रा. सोनिया सावंत इतर प्राध्यापक व विद्यार्थी वर्ग.

यांच्या मार्गदर्शनाखाली तृतीय वर्ष विद्यार्थ्यांनी तयार केलेल्या 'डॉ. अरुणा ढेरे' या विषयावरील भित्तीपत्रकाचे अनावरण करण्यात आले. सहा. प्रा. गौरी नाडकर्णी, प्रभू वेळगेकर यांनी मान्यवरांचा परिचय करून दिला.