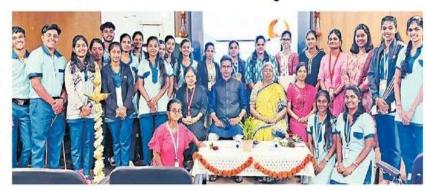

# केपे शासकीय महाविद्यालयातील मराठी विभागाचा पुढाकार

लोकमत न्यूज नेटवर्क

केपे: गोवा विद्यापीठ, संत सोहिरोबानाथ आंबिये अध्यासन, अतिथी प्राध्यापक संशोधन संचालनालय, मराठी अध्ययन शाखा, शणै गोंयबाब भाषा आणि साहित्य महाशाळा आणि मराठी विभाग, शासकीय कला, विज्ञान आणि वाणिज्य महाविद्यालय केपे यांच्या संयुक्त विद्यमाने 'आशा बगे यांचे कथासाहित्य' या विषयावर डॉ. अरुणा ढेरे यांचे व्याख्यान आयोजित करण्यात आले. यावेळी प्रमुख वक्त्या, लेखिका तथा संशोधक डॉ. अरुणा व्याख्यानमालेचे संयोजक डॉ. विनय मडगांवकर. महाविद्यालयाच्या उपप्राचार्या डॉ. सरिता उसगांवकर आणि मराठी विभाग प्रभारी दीप्ती फळदेसाई आदी मान्यवर उपस्थित होते.

दीप्ती फळदेसाई यांनी स्वागत तर डॉ. विनय मडगांवकर यांनी प्रास्ताविक केले

तसेच सहा. प्रा. रेखा कोळेकर

प्रमुख वक्त्या, लेखिका तथा संशोधक डॉ. अरुणा ढेरे यांच्यासोबत व्याख्यानमालेचे संयोजक डॉ. विनय मडगांवकर, मराठी विभाग प्रभारी दिप्ती फळदेसाई, प्रा. सोनिया सावंत इतर प्राध्यापक व विद्यार्थी वर्ग.

यांच्या मार्गदर्शनाखाली तृतीय वर्ष विद्यार्थ्यांनी तयार केलेल्या 'डॉ. अरुणा ढेरे' या विषयावरील भित्तीपत्रकाचे अनावरण करण्यात आले. सहा. प्रा. गौरी नाडकर्णी, प्रभू वेळगेकर यांनी मान्यवरांचा परिचय करून दिला.