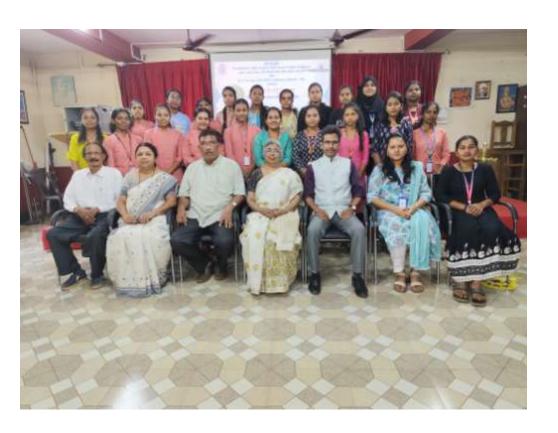

| 11. Description of the<br>Program | Lecture Series of Dr. Aruna Dhere were organized on Marathi Language, Story Literature and Culture, for students, professors and staff of various colleges at Vidya Prabodhini College, Parvari., Government College, Quepem., PES's Ravi S. Naik College, Ponda and CES's College, Cuncolim.                                                                                                                                                                                                                                                                                                                                                                                                                                                                                                                                                                                                        |
|-----------------------------------|------------------------------------------------------------------------------------------------------------------------------------------------------------------------------------------------------------------------------------------------------------------------------------------------------------------------------------------------------------------------------------------------------------------------------------------------------------------------------------------------------------------------------------------------------------------------------------------------------------------------------------------------------------------------------------------------------------------------------------------------------------------------------------------------------------------------------------------------------------------------------------------------------|
| 12. Key outcomes of the Program   | Public lectures were organized for students, professors, Public and staff of various colleges and disciplines of Goa University by the Marathi discipline and Sant Sohirobanath Ambiye chair under VRPP.  Key outcomes of these lecture series are as follows.  Students were introduced to Goan history, literature and culture.  The relationship between national unity, harmony, culture and literature was clearly understood.  Students were introduced to well-known Marathi Story writers.  In the present time, the importance of philosophy in the literature of sant poets is understood.  From Marathi sant literature to knowledge sharing, lifestyle adaptation and introduction to life skills for a bright future and creating a good environment with a positive and healthy living community were shared during the lecture  Students understand the importance of reading skills. |

Signature Coordinator Dr. Vinay Madgaonkar Signature U Dean, SGSLL Prof. Anuradha Wagle

Signature Director, VRPP Dr. Prakash Parienkar

The interaction of Marathi literature, poetry and life was enlightened...