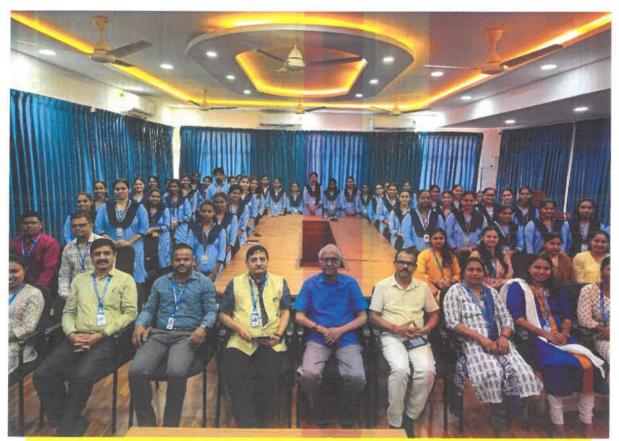

#### **Photos**

Shri. Damodar Mauzo delivering his Lecture

Group photo with Shri. Damodar Mauzo, College Principal and other

Faculty members

**Group photo taken at College Library** 

Group photo with Shri. Damodar Mauzo, College Principal, Director VRPP, Faculty members and Students of the College