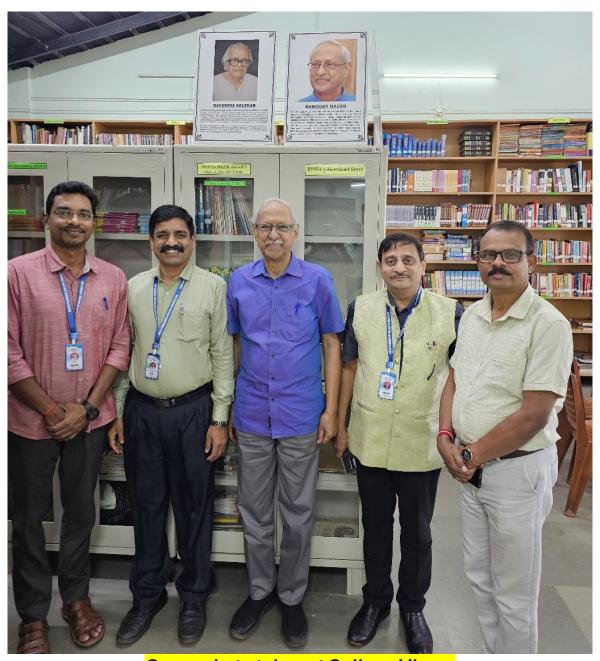

#### **Photos**

Shri. Damodar Mauzo delivering his Lecture

Group photo with Shri. Damodar Mauzo, College Principal and other

Faculty members

**Group photo taken at College Library** 

Group photo with Shri. Damodar Mauzo, College Principal, Director VRPP, Faculty members and Students of the College