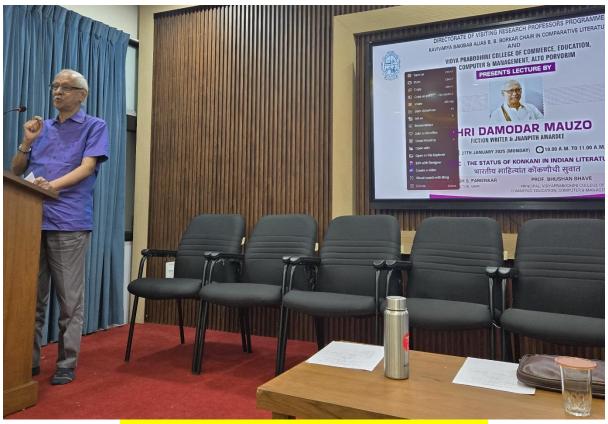

#### **Photos**

Shri. Damodar Mauzo delivering his Lecture

Group photo with Shri. Damodar Mauzo, College Principal and other

Faculty members

**Group photo taken at College Library** 

Group photo with Shri. Damodar Mauzo, College Principal, Director VRPP, Faculty members and Students of the College