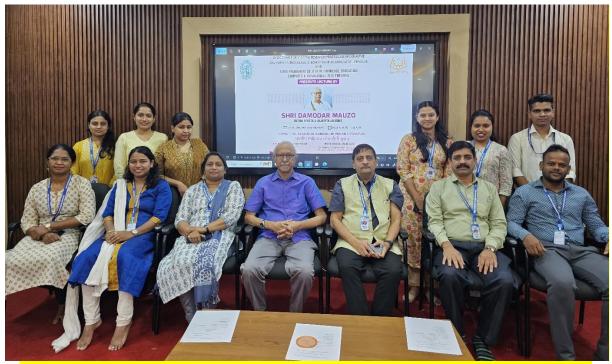

#### **Photos**

Shri. Damodar Mauzo delivering his Lecture

Group photo with Shri. Damodar Mauzo, College Principal and other

Faculty members

**Group photo taken at College Library** 

Group photo with Shri. Damodar Mauzo, College Principal, Director VRPP, Faculty members and Students of the College