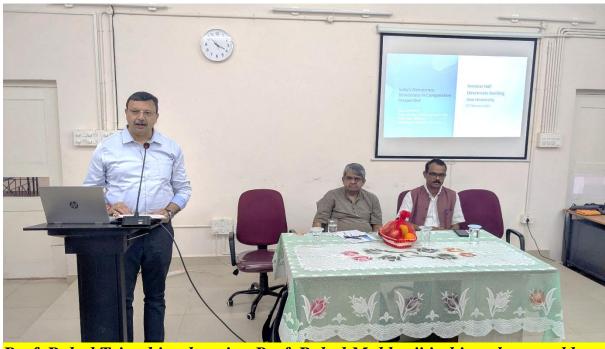

**Topic:** India's Democracy in Comparative Perspective

**○ Venue : D-vrpp Seminar Hall Directorate Building** 

Saturday, 8th March 2025, 10.00 A.M.

**Topic :** India's Emergence in Global Political Economy : The Significance of Embedded Liberalism

Venue : Seminar Hall Arts Faculty Building

LECTURE COORDINATOR: PROF. RAHUL TRIPATHI DISCIPLINE OF POLITICAL SCIENCE, DDKSSSBS

DR. PRAKASH S. PARIENKAR
DIRECTOR, VRPP

PROF. GANESH SOMAYAJI DEAN, DDKSSSBS