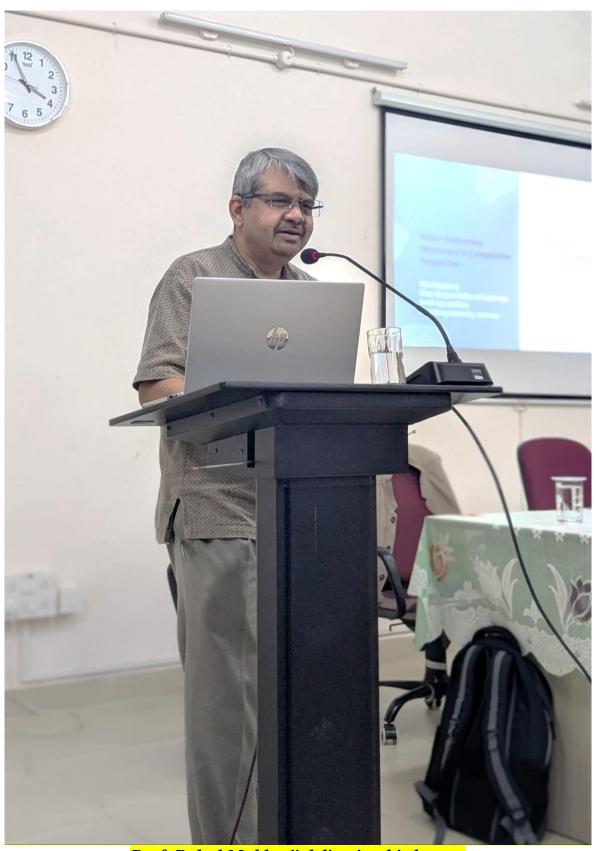

## Prof. Rahul Mukherji

Head of Political Science, South Asia Institute Heidelberg University, Germany VRP Under Dayanand Bandodkar Chair in Political Economy, Goa University

Friday, 7th March 2025, 3.30 P.M.

**Topic:** India's Democracy in Comparative Perspective

**○ Venue : D-vrpp Seminar Hall Directorate Building** 

Saturday, 8th March 2025, 10.00 A.M.

**Topic :** India's Emergence in Global Political Economy : The Significance of Embedded Liberalism