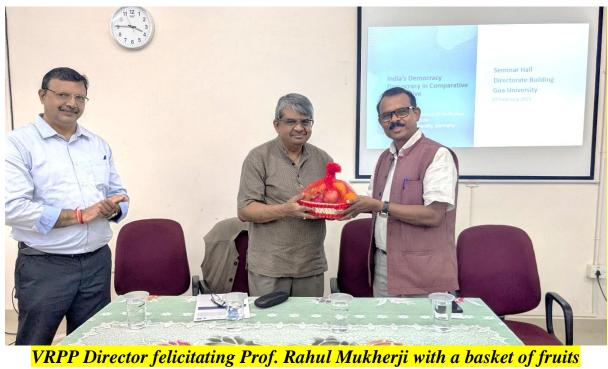

Venue : Seminar Hall Arts Faculty Building

LECTURE COORDINATOR: PROF. RAHUL TRIPATHI DISCIPLINE OF POLITICAL SCIENCE, DDKSSSBS

DR. PRAKASH S. PARIENKAR
DIRECTOR, VRPP

PROF. GANESH SOMAYAJI DEAN, DDKSSSBS