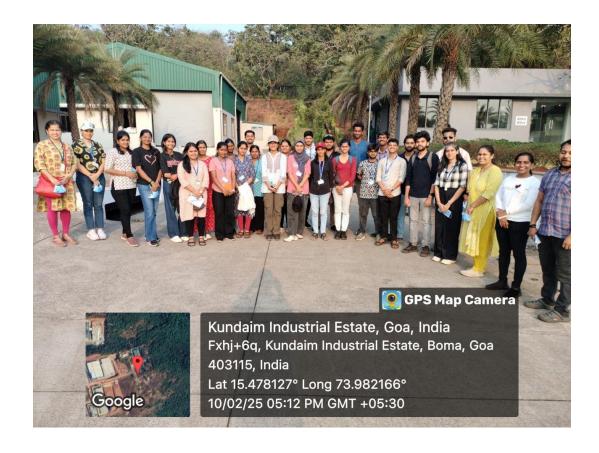

2024 for 30 students of M.Sc. and M.A. Environmental Science (Part II) and M.Sc. Marine Microbiology (Part I) jointly to provide practical exposure to waste management processes. First, the students visited the Saligao Waste Management Plant, where they observed the systematic approach to solid waste management. They learned about waste segregation at source, mechanical and manual sorting, composting of organic waste, and other techniques like biogas plant, sludge treatment etc. The visit provided insights into sustainable waste processing techniques, emphasizing the importance of reducing landfill waste and promoting resource recovery.

## 1. Saligao Solid Waste treatment plant: