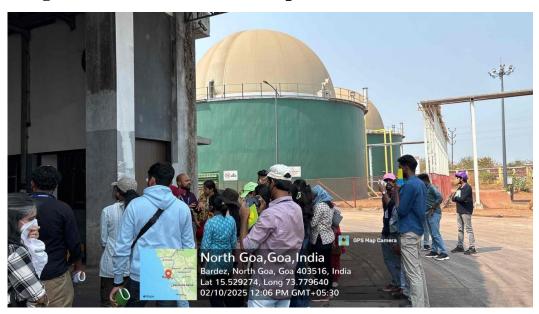

2024 for 30 students of M.Sc. and M.A. Environmental Science (Part II) and M.Sc. Marine Microbiology (Part I) jointly to provide practical exposure to waste management processes. First, the students visited the Saligao Waste Management Plant, where they observed the systematic approach to solid waste management. They learned about waste segregation at source, mechanical and manual sorting, composting of organic waste, and other techniques like biogas plant, sludge treatment etc. The visit provided insights into sustainable waste processing techniques, emphasizing the importance of reducing landfill waste and promoting resource recovery.

Following this, the students visited the biomedical waste treatment facility Kundaim, which handles the safe collection, segregation, transportation, and disposal of biomedical waste generated from hospitals and healthcare facilities across Goa. They gained color-coded knowledge about segregation, the importance of autoclaving and incineration for infectious waste, and the treatment of sharps and pathological waste. The visit highlighted the stringent protocols environmental followed to prevent contamination and health hazards associated with improper biomedical waste disposal.