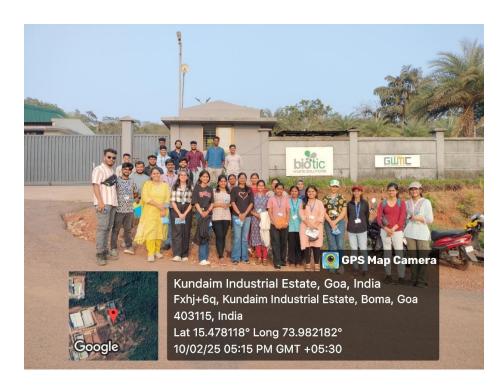

Following this, the students visited the biomedical waste treatment facility Kundaim, which handles the safe collection, segregation, transportation, and disposal of biomedical waste generated from hospitals and healthcare facilities across Goa. They gained color-coded knowledge about segregation, the importance of autoclaving and incineration for infectious waste, and the treatment of sharps and pathological waste. The visit highlighted the stringent protocols environmental followed to prevent contamination and health hazards associated with improper biomedical waste disposal.

#### 2. Biomedical Waste Treatment Plant