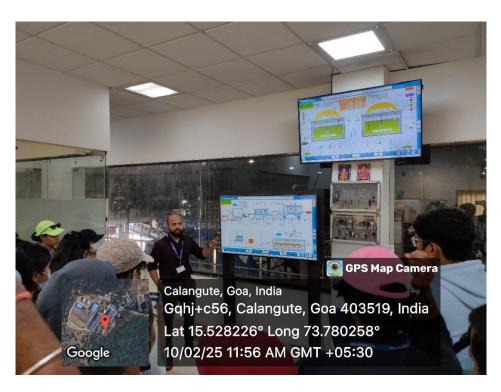

## 1. Saligao Solid Waste treatment plant:

2024 for 30 students of M.Sc. and M.A. Environmental Science (Part II) and M.Sc. Marine Microbiology (Part I) jointly to provide practical exposure to waste management processes. First, the students visited the Saligao Waste Management Plant, where they observed the systematic approach to solid waste management. They learned about waste segregation at source, mechanical and manual sorting, composting of organic waste, and other techniques like biogas plant, sludge treatment etc. The visit provided insights into sustainable waste processing techniques, emphasizing the importance of reducing landfill waste and promoting resource recovery.