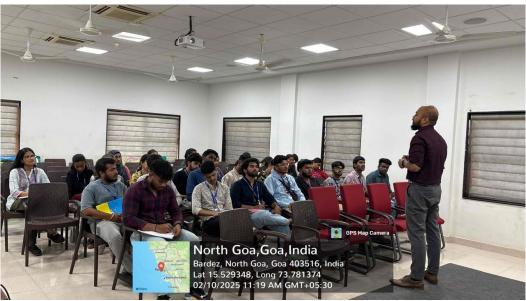

#### 2. Biomedical Waste Treatment Plant

Following this, the students visited the biomedical waste treatment facility Kundaim, which handles the safe collection, segregation, transportation, and disposal of biomedical waste generated from hospitals and healthcare facilities across Goa. They gained color-coded knowledge about segregation, the importance of autoclaving and incineration for infectious waste, and the treatment of sharps and pathological waste. The visit highlighted the stringent protocols environmental followed to prevent contamination and health hazards associated with improper biomedical waste disposal.