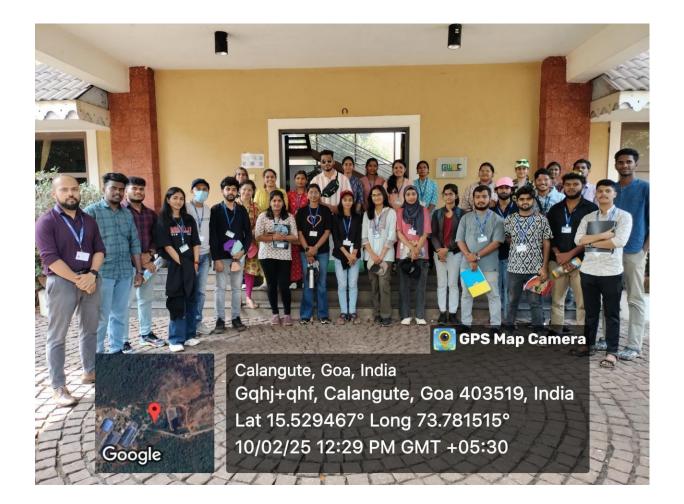

## 1. Saligao Solid Waste treatment plant:

2024 for 30 students of M.Sc. and M.A. Environmental Science (Part II) and M.Sc. Marine Microbiology (Part I) jointly to provide practical exposure to waste management processes. First, the students visited the Saligao Waste Management Plant, where they observed the systematic approach to solid waste management. They learned about waste segregation at source, mechanical and manual sorting, composting of organic waste, and other techniques like biogas plant, sludge treatment etc. The visit provided insights into sustainable waste processing techniques, emphasizing the importance of reducing landfill waste and promoting resource recovery.