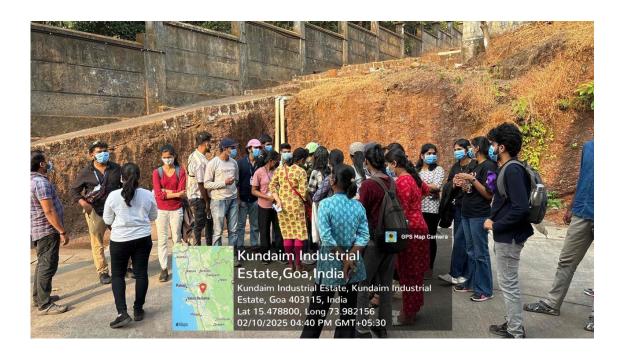

2024 for 30 students of M.Sc. and M.A. Environmental Science (Part II) and M.Sc. Marine Microbiology (Part I) jointly to provide practical exposure to waste management processes. First, the students visited the Saligao Waste Management Plant, where they observed the systematic approach to solid waste management. They learned about waste segregation at source, mechanical and manual sorting, composting of organic waste, and other techniques like biogas plant, sludge treatment etc. The visit provided insights into sustainable waste processing techniques, emphasizing the importance of reducing landfill waste and promoting resource recovery.

## 1. Saligao Solid Waste treatment plant: