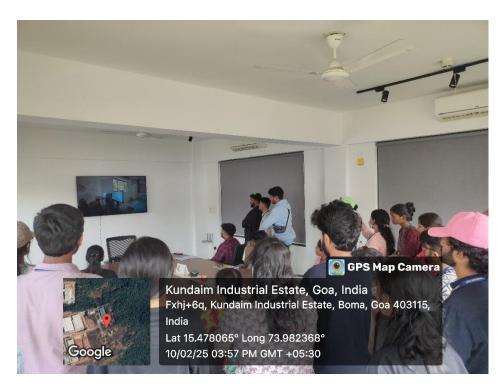

#### 2. Biomedical Waste Treatment Plant

Following this, the students visited the biomedical waste treatment facility Kundaim, which handles the safe collection, segregation, transportation, and disposal of biomedical waste generated from hospitals and healthcare facilities across Goa. They gained color-coded knowledge about segregation, the importance of autoclaving and incineration for infectious waste, and the treatment of sharps and pathological waste. The visit highlighted the stringent protocols environmental followed to prevent contamination and health hazards associated with improper biomedical waste disposal.