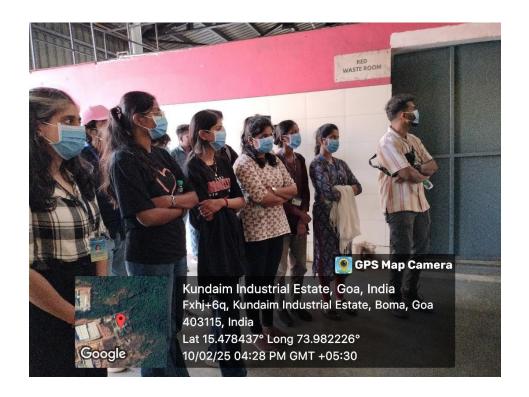

Following this, the students visited the biomedical waste treatment facility Kundaim, which handles the safe collection, segregation, transportation, and disposal of biomedical waste generated from hospitals and healthcare facilities across Goa. They gained color-coded knowledge about segregation, the importance of autoclaving and incineration for infectious waste, and the treatment of sharps and pathological waste. The visit highlighted the stringent protocols environmental followed to prevent contamination and health hazards associated with improper biomedical waste disposal.

#### 2. Biomedical Waste Treatment Plant