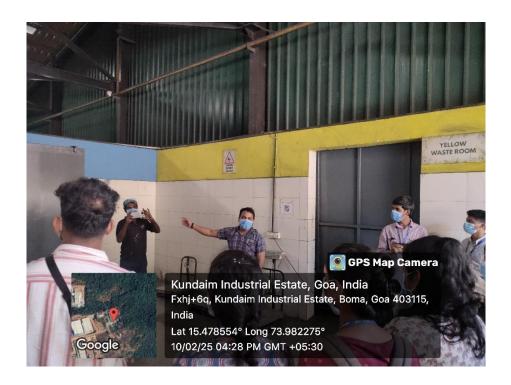

#### 2. Biomedical Waste Treatment Plant

Following this, the students visited the biomedical waste treatment facility Kundaim, which handles the safe collection, segregation, transportation, and disposal of biomedical waste generated from hospitals and healthcare facilities across Goa. They gained color-coded knowledge about segregation, the importance of autoclaving and incineration for infectious waste, and the treatment of sharps and pathological waste. The visit highlighted the stringent protocols environmental followed to prevent contamination and health hazards associated with improper biomedical waste disposal.