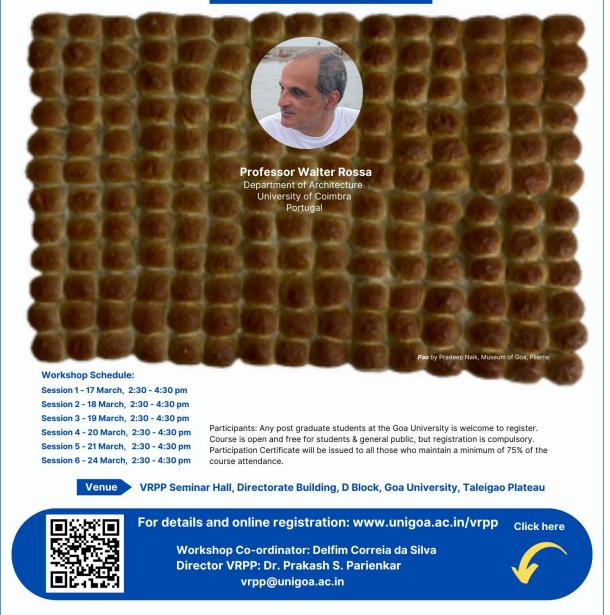

### **Poster**

GOA UNIVERSITY
Directorate of Visiting Research Professor Programme

J. H. Cunha Rivara Chair in Indo-Portuguese Comparative Studies and Portuguese and Lusophone Studies Shenoi Goembab School of Languages and Literature

Workshop

#### "Heritage(s) of Portuguese Influence: insights on the Indian Ocean shores"

From 17th to 24th March 2025