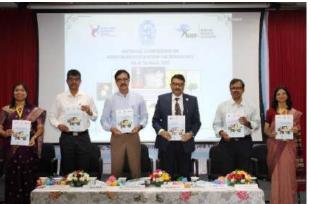

**Dignitaries of NCBM 2025** 

Inauguration Address by Chief-Guest Prof. Harilal B. Menon, Hon'ble Vice-chancellor, Goa University

Lighting of the lamp

Release of the Abstract Book at the Inaugural Session of NCBM 2025