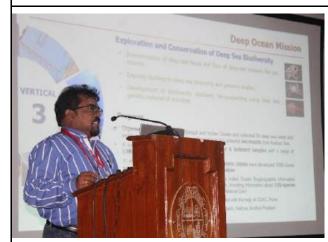

Session 17: Dr. Vinithkumar NV (Scientist-F) National Institute of Ocean Technology (NIOT), MoEs, Govt. of India Chennai, Tamil Nadu, India

Title of the Session 17: Marine microbial products and technologies developed by NIOT from coastal and deep sea environments