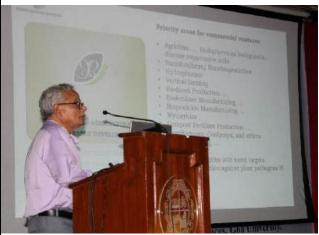

Session 2: Dr. R. Ramesh (Principal Scientist & Bio formulation) Plant Pathology, ICAR- Sugarcane Breeding Institute, Coimbatore Tamil Nadu.

Title of the Session 2: Development of bio-formulations for plant health management in the Coastal regions