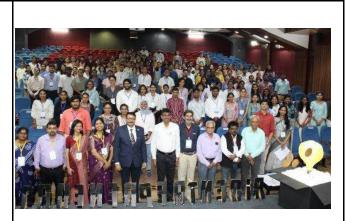

Chief-Guest Prof. Harilal B. Menon, Hon'ble Vice-chancellor, Goa University

Participants of NCBM 2025

Session 1: Keynote Address by Dr. Sangam Kurade Founder, Zuari Foods & Farms Pvt. Ltd

Title of the Session 1: The Future of Fungi-Based Entrepreneurship