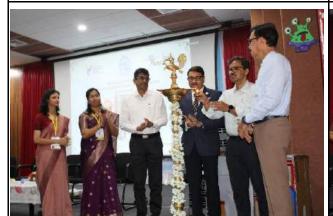

**Dignitaries of NCBM 2025** 

Inauguration Address by Chief-Guest Prof. Harilal B. Menon, Hon'ble Vice-chancellor, Goa University

Lighting of the lamp

Release of the Abstract Book at the Inaugural Session of NCBM 2025