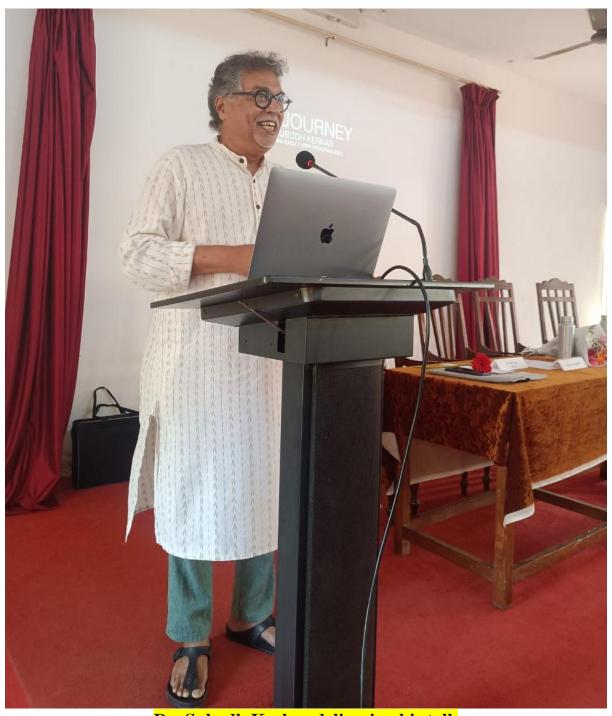

The highlight of the event was the keynote lecture by the distinguished artist, thinker, and founder of the Museum of Goa (MOG), Dr. Subodh Kerkar. Renowned for his innovative artistic expressions using natural materials and large-scale installations, Dr. Kerkar captivated the audience with his insights into how art powerful medium as storytelling, social critique, and cultural preservation. He highlighted the role of art in shaping public consciousness and its ability to transcend linguistic and geographical boundaries.

#### **Photos**

Welcoming Dr. Subodh Kerkar with a flower bouquet

Principal addressing the audience in his welcome speech

Dr. Subodh Kerkar delivering his talk

Principal felicitating Dr. Subodk Kerkar with a memento