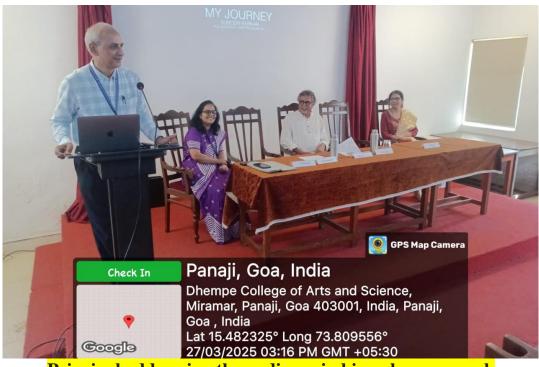

The evening commenced with a warm welcome address delivered by Prof. Dr. P.S. Ramu Murthy, Principal of Dhempe College, who emphasized the importance of fostering dialogue on art and its impact on culture, history, and contemporary discourse.

#### **Photos**

Welcoming Dr. Subodh Kerkar with a flower bouquet

Principal addressing the audience in his welcome speech

Dr. Subodh Kerkar delivering his talk

Principal felicitating Dr. Subodk Kerkar with a memento