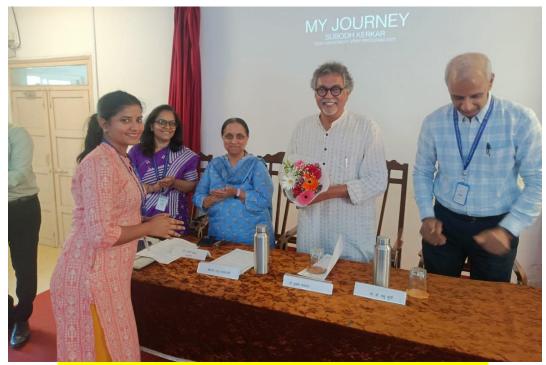

#### **Photos**

Welcoming Dr. Subodh Kerkar with a flower bouquet

Principal addressing the audience in his welcome speech

Dr. Subodh Kerkar delivering his talk

Principal felicitating Dr. Subodk Kerkar with a memento