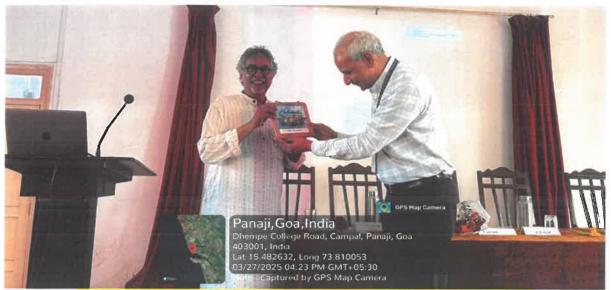

Following Dr. Kerkar's lecture, the audience actively participated in an interactive Q&A session, reflecting the keen interest and curiosity surrounding the themes discussed.

As a token of appreciation, mementoes were presented to the distinguished speaker and guests. The event concluded with a heartfelt vote of thanks delivered by Mrs. Anju Sakhardande, Co-ordinator, who expressed gratitude to all attendees and organizers for making the lecture a resounding success.

#### **Photos**

Welcoming Dr. Subodh Kerkar with a flower bouquet

Principal addressing the audience in his welcome speech

Dr. Subodh Kerkar delivering his talk

Principal felicitating Dr. Subodk Kerkar with a memento