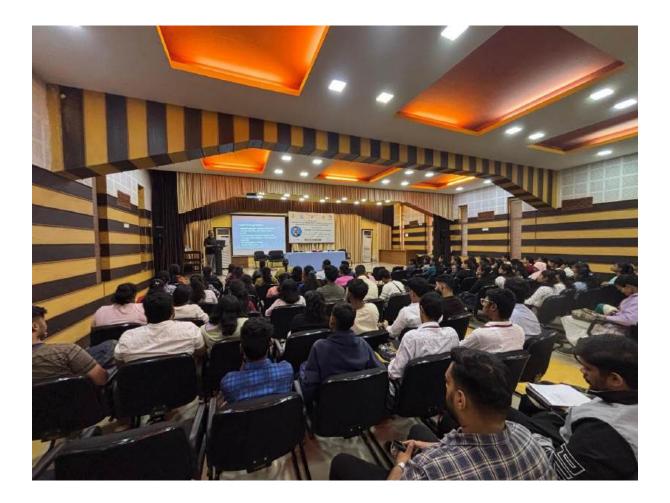

Prof Alok has been a member/member secretary (equivalent to the Secretary to Government of India) of a many policy making committees. He was a University Grants Commission nominee in many educational committees.

# Federalism and Fiscal Decentralization

Resource Person **Prof. V.N Alok** Indian Institute of Public Administration, New Delhi

3rd - 5th February 2025 Venue- Conference Hall, Administrative Block, Goa University Time: 10:00 am to 12:00 pm