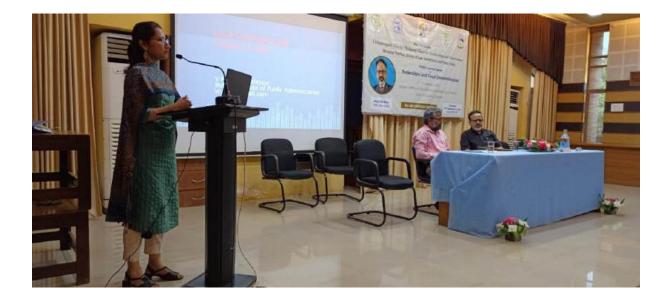

Prof Alok has been a member/member secretary (equivalent to the Secretary to Government of India) of a many policy making committees. He was a University Grants Commission nominee in many educational committees.

# Federalism and Fiscal Decentralization

Resource Person **Prof. V.N Alok** Indian Institute of Public Administration, New Delhi

3rd - 5th February 2025 Venue- Conference Hall, Administrative Block, Goa University Time: 10:00 am to 12:00 pm