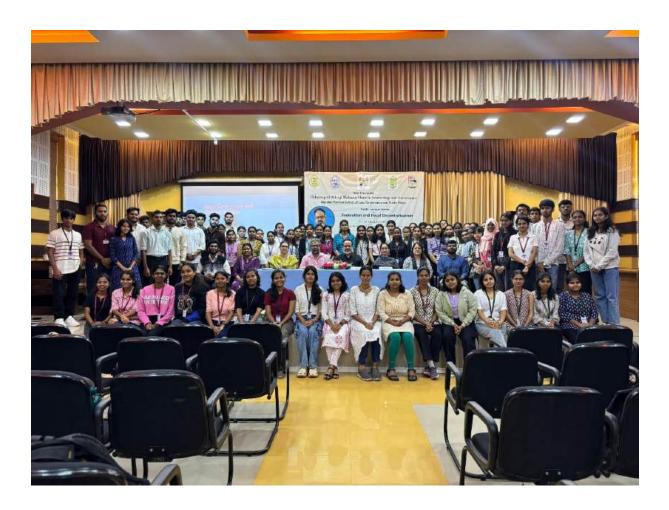

Prof Alok has been a member/member secretary (equivalent to the Secretary to Government of India) of a many policy making committees. He was a University Grants Commission nominee in many educational committees.

> Public Lecture Series on

# Federalism and Fiscal Decentralization

Resource Person **Prof. V.N Alok** Indian Institute of Public Administration, New Delhi

3rd - 5th February 2025 Venue- Conference Hall, Administrative Block, Goa University Time: 10:00 am to 12:00 pm