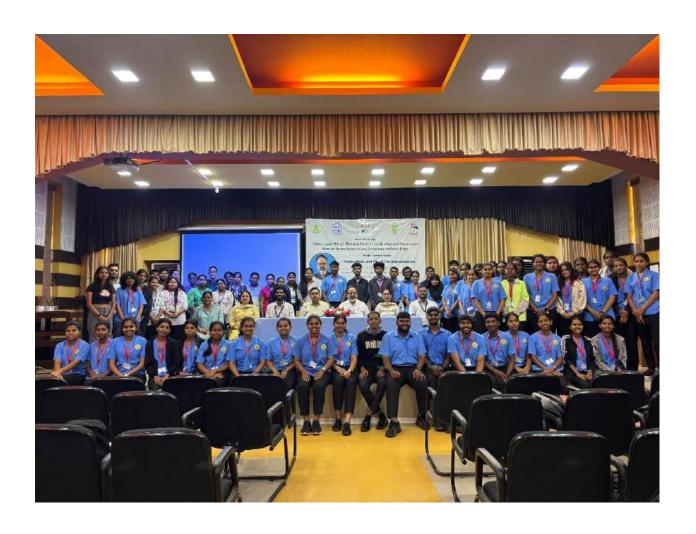

Time: 10:00 am to 12:00 pm

Convenor

Prof. Rajendra S. Gad Dean, MPSLGPP Coordinator

Dr. Alaknanda Shringare Vice Dean (R), MPSLGPP

**ALL ARE CORDIALLY INVITED** 