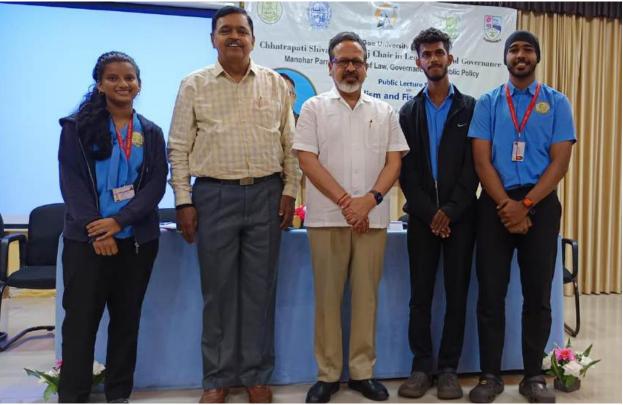

Time: 10:00 am to 12:00 pm

Convenor

Prof. Rajendra S. Gad Dean, MPSLGPP Coordinator

Dr. Alaknanda Shringare Vice Dean (R), MPSLGPP

**ALL ARE CORDIALLY INVITED** 