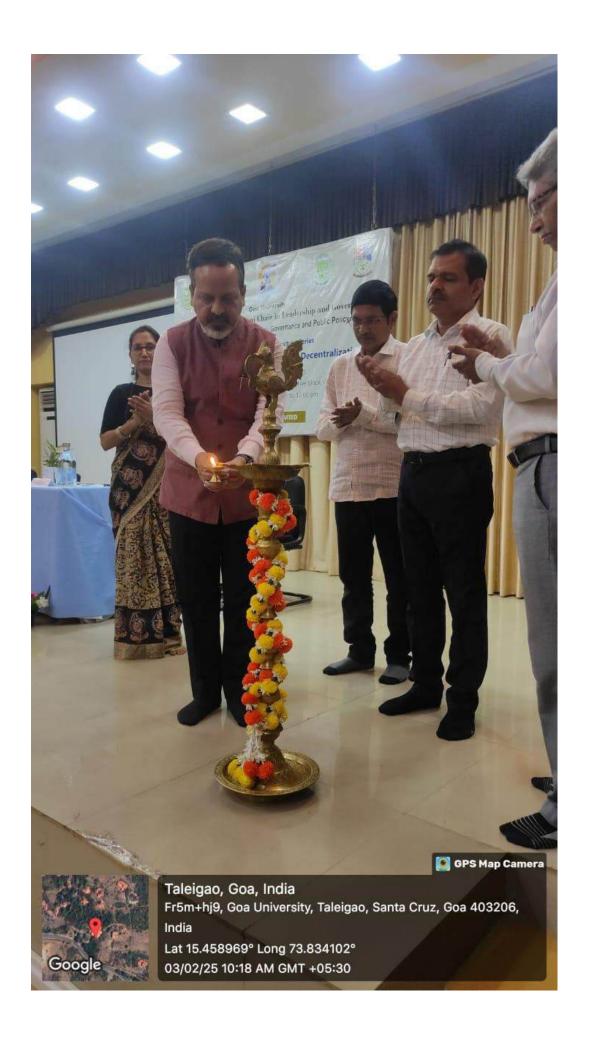

### 11. Description of the Program/activity/event

Manohar Parrikar School of Law. Governance and Public Policy collaboration with Dhempe College of Arts and Science organized the first lecture of the Public Lecture Series under Chhatrapati Shivaji Maharaj Chair in Leadership and Governance. The first lecture was titled Federalism and its evolution in India. The lecture by Prof. V.N. Alok witnessed active deliberations on the part of students and faculty in response to the thought proving insights provided by Prof. V.N. Alok into the theoretical and practical aspects of Federalism in India. The lecture was moderated by Prof. Rahul Tripathi. Professor, Political Science Programme, DDKSSSBS, Goa University.

| Lecture 1       | 10:30 am to 12:30 am                              |
|-----------------|---------------------------------------------------|
| Moderator       | Prof. Rahul Tipathi, Political Science Programme, |
| 1/104014101     | D.d. Kosambi School of Social Sciences and        |
|                 | Behavioural Studies, Goa University               |
| Keynote Speaker | Prof. V.N. Alok, Indian Institute of Public       |
|                 | Administration, New Delhi                         |
|                 | 'Federalism and its Evolution in India'           |
| Title           | Lecture will be followed by Q & A session         |
|                 |                                                   |

#### Federalism and its evolution in India

3<sup>rd</sup> February 2025 **Venue:** Conference Hall, Administrative Block Goa University **Time:** 10:00 am to 12:30 pm

> Moderator Prof. Rahul Tripathi