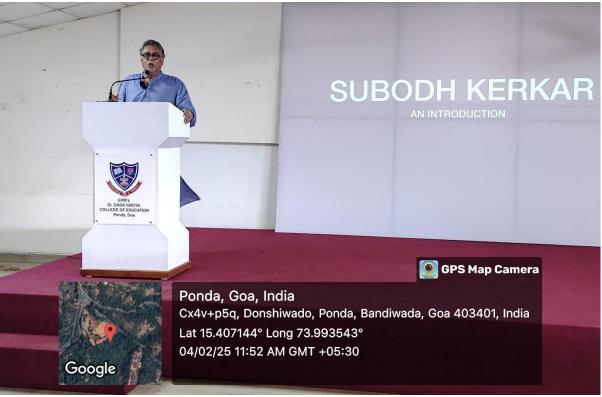

Dr. Subodh Kerkar delivered an inspiring talk on the significance of art. He pointed out that only a few people in India are connected to contemporary art and he also mentioned some contemporary artists like FN soza, subhod gupta, Raza and many more he also added that while film actors widely known. artists remain unrecognized. He encouraged students to visit the Museum of Goa and engage with art. He explained that art is not just painting or drawing but can take many forms, including literature, installations, and performance art. He shared that during the COVID-19 pandemic, art helped people survive beyond just food, shelter, and clothing. He spoke about how art

allows people to accept even difficult concepts like death. He also emphasized that the true purpose of education is to make students fearless, help them think beyond right and wrong, and encourage them to ask questions. He discussed the function of art in promoting empathy and non violence. He shared his personal leaving his medical journey of profession— despite owning a hospital in Calangute—to pursue art. He spoke about the Portuguese influence on architecture, explaining that temples and churches in Goa share similar domes and that Old Goa became a laboratory of architecture.he added that art breaks all kind of barriers and it becomes universal language of mankind. He presented some pictures of his art works like windows of goan Houses, portrait of a fisherman, a video performance installation featuring fishermen, and images of artwork made with sand and light, showing that art exists in many forms. He also shared an artwork created with 150 transgenders, depicting a seahorse, which is unique because the male seahorse gives birth.