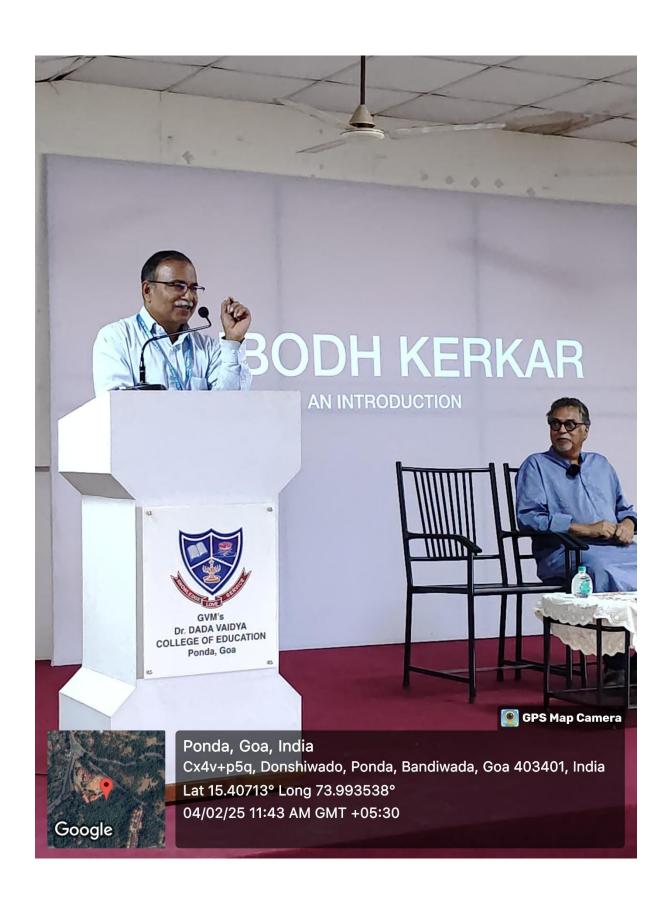

Dr. Subodh Kerkar delivered an inspiring talk on the significance of art. He pointed out that only a few people in India are connected to contemporary art and he also mentioned some contemporary artists like FN soza, subhod gupta, Raza and many more he also added that while film actors widely known. artists remain unrecognized. He encouraged students to visit the Museum of Goa and engage with art. He explained that art is not just painting or drawing but can take many forms, including literature, installations, and performance art. He shared that during the COVID-19 pandemic, art helped people survive beyond just food, shelter, and clothing. He spoke about how art

allows people to accept even difficult concepts like death. He also emphasized that the true purpose of education is to make students fearless, help them think beyond right and wrong, and encourage them to ask questions. He discussed the function of art in promoting empathy and non violence. He shared his personal leaving his medical journey of profession— despite owning a hospital in Calangute—to pursue art. He spoke about the Portuguese influence on architecture, explaining that temples and churches in Goa share similar domes and that Old Goa became a laboratory of architecture.he added that art breaks all kind of barriers and it becomes universal language of mankind. He presented some pictures of his art works like windows of goan Houses, portrait of a fisherman, a video performance installation featuring fishermen, and images of artwork made with sand and light, showing that art exists in many forms. He also shared an artwork created with 150 transgenders, depicting a seahorse, which is unique because the male seahorse gives birth.