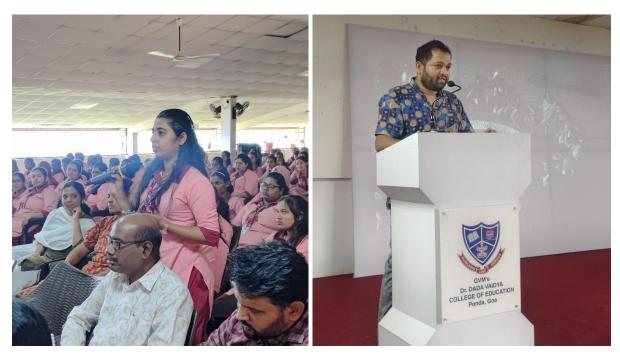

# 11. Description of the Program/activity/event

The session began with a warm welcome by Saanvi Khandeparkar, followed by Principal Dr. Jojen Mathew escorting the guest to the stage. The Principal addressed the gathering, emphasizing the importance of art education and encouraging everyone to listen carefully. Saanvi introduced Dr. Subodh Kerkar, highlighting educational background and achievements. A token of appreciation in the form of flowers was presented to the guest by Sanjana Naik, and Amina presented flowers to Conseka. The stage was then handed over to the guest.

Dr. Subodh Kerkar delivered an inspiring talk on the significance of art. He pointed out that only a few people in India are connected to contemporary art and he also mentioned some contemporary artists like FN soza, subhod gupta, Raza and many more he also added that while film actors widely known. artists remain unrecognized. He encouraged students to visit the Museum of Goa and engage with art. He explained that art is not just painting or drawing but can take many forms, including literature, installations, and performance art. He shared that during the COVID-19 pandemic, art helped people survive beyond just food, shelter, and clothing. He spoke about how art