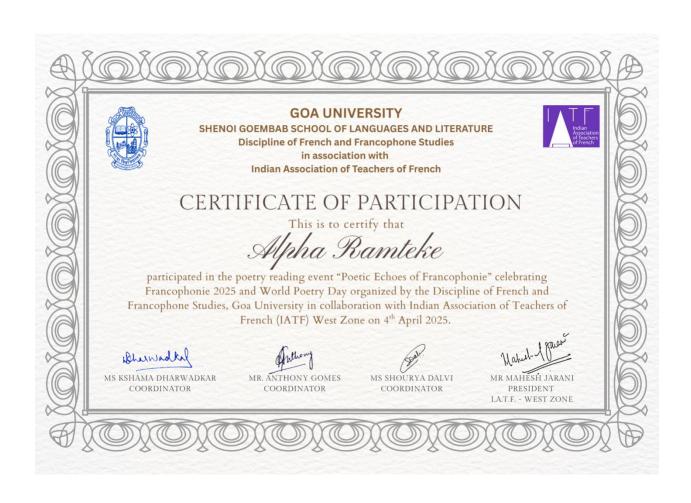

Professors, B.A. French (Honours)

Seal of the School

Ms. Kshama Dharwadkar

Programme Director, B.A. French

Date: 04-05-2025

1) Poster