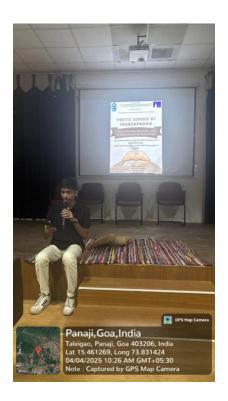

#### 2) Geo-tagged photos

|        |                                            | Paga No:                    |
|--------|--------------------------------------------|-----------------------------|
| Dia    | sibline at conta                           | Const.                      |
| 1      | of the event - Poetic Exercts - 04/04/0005 | eophene Studies             |
| Narve  | Toetic exente                              | Ethors of                   |
| Dala   | - 04/04/2000 + Lancophenie                 |                             |
| Und    | 111100005                                  |                             |
| L. No. | Name of attendes                           | lignature<br>Droyd<br>Droyd |
| 1      | Keneth Dsouza                              | nguetre                     |
| 2      | Feivel Coutinho                            | O.D.                        |
| 3      | Nathan Couto                               | Asse                        |
| 4      | Reboni Araujo                              | Marije .                    |
| 5      | Riyaush Kumar Gupta                        | visor                       |
| 6      | Alpha Ramteke                              | ut the                      |
| 7      | Jishabl Kaj                                | trates                      |
| 8      | Shanenjay Kesaswani                        | Jaki                        |
| 9      | SUMIT O KOMAR                              | Timet Kenn                  |
| 10     | Jenunia A Fernandes                        | Thraids                     |
| 10.    | Praeli Kerear                              | ett                         |
| No.    |                                            |                             |
|        |                                            |                             |
| TOOLY  | facul ty                                   |                             |
| 98     | Anthony Comes                              | Guttray                     |
| 02.    | Jenima A. Fernandel                        | Hurarder                    |
| 03     | Showya Dalvi<br>Kehama Dhel Wadher         | See                         |
| 04     | Kehama Dheewadker                          | Bus                         |
|        |                                            |                             |
|        |                                            |                             |
|        |                                            |                             |
|        |                                            |                             |
|        |                                            |                             |
|        |                                            |                             |
|        |                                            |                             |
|        |                                            |                             |
|        |                                            |                             |
|        |                                            |                             |
|        |                                            |                             |