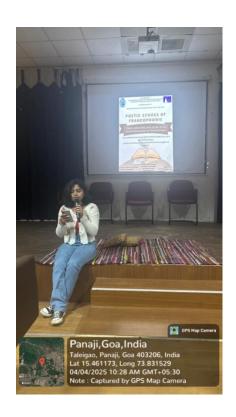

#### 2) Geo-tagged photos

|        |                                            | Paga No:                    |
|--------|--------------------------------------------|-----------------------------|
| Dia    | sibline at conta                           | Const.                      |
| 1      | of the event - Poetic Exercts - 04/04/0005 | eophene Studies             |
| Narve  | Toetic exente                              | Ethors of                   |
| Dala   | - 04/04/2000 + Lancophenie                 |                             |
| Und    | 111100005                                  |                             |
| L. No. | Name of attendes                           | lignature<br>Droyd<br>Droyd |
| 1      | Keneth Dsouza                              | nguetre                     |
| 2      | Feivel Coutinho                            | O.D.                        |
| 3      | Nathan Couto                               | Asse                        |
| 4      | Reboni Araujo                              | Marije .                    |
| 5      | Riyaush Kumar Gupta                        | visor                       |
| 6      | Alpha Ramteke                              | ut the                      |
| 7      | Jishabl Kaj                                | trates                      |
| 8      | Shanenjay Kesaswani                        | Jaki                        |
| 9      | SUMIT O KOMAR                              | Timet Kenn                  |
| 10     | Jenunia A Fernandes                        | Thraids                     |
| 10.    | Praeli Kerear                              | ett                         |
| No.    |                                            |                             |
|        |                                            |                             |
| TOOLY  | facul ty                                   |                             |
| 98     | Anthony Comes                              | Guttray                     |
| 02.    | Jenima A. Fernandel                        | Hurarder                    |
| 03     | Showya Dalvi<br>Kehama Dhel Wadher         | See                         |
| 04     | Kehama Dheewadker                          | Bus                         |
|        |                                            |                             |
|        |                                            |                             |
|        |                                            |                             |
|        |                                            |                             |
|        |                                            |                             |
|        |                                            |                             |
|        |                                            |                             |
|        |                                            |                             |
|        |                                            |                             |
|        |                                            |                             |
|        |                                            |                             |