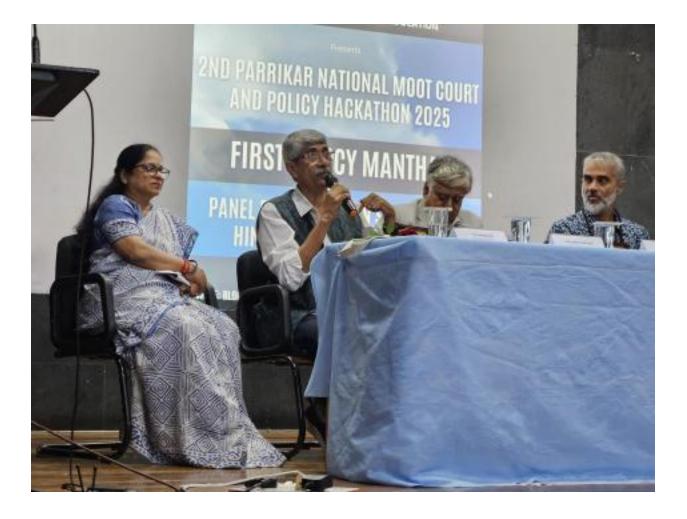

|                                               | positively to the environment, economy, and local communities.                                                                                                                                                                                                                                                                                                                                                                                                                                                                                                                                                                                                                                                        |
|-----------------------------------------------|-----------------------------------------------------------------------------------------------------------------------------------------------------------------------------------------------------------------------------------------------------------------------------------------------------------------------------------------------------------------------------------------------------------------------------------------------------------------------------------------------------------------------------------------------------------------------------------------------------------------------------------------------------------------------------------------------------------------------|
| 11. Description of the Program/activity/event | The First Edition of Policy Manthan 2025, held as<br>part of the 2nd Edition of the Parrikar National<br>Moot Court & Policy Hackathon 2025, took place<br>on 28th February 2025, from 10:00 AM to 1:30<br>PM, at the Biotechnology Seminar Hall, Block E,<br>Goa University. The event began with a warm<br>welcome extended by the organizers to the<br>esteemed panelists and the moderator, setting the<br>stage for a series of insightful discussions.                                                                                                                                                                                                                                                          |
|                                               | The formal inaugural ceremony of the First Edition<br>of Policy Manthan was conducted between 12:00<br>PM and 12:35 PM. The ceremony was graced by<br><b>Shri. Sadanand Shet Tanavade</b> , Honorable<br>Member of Parliament, Rajya Sabha, as the Chief<br>Guest, and <b>Shri. Bhushan Savaikar</b> , Director of<br>the Directorate of Higher Education, as the Guest<br>of Honour. Prominent dignitaries, including <b>Prof.</b><br><b>Sunder Dhuri</b> , Registrar of Goa University, <b>Sr.</b><br><b>Prof. Rajendra Gad</b> , Dean of the Manohar<br>Parrikar School of Law, Governance and Public<br>Policy, and <b>Prof. Purva Hegde</b> , Dean of Goa<br>Business School, were also present on the occasion. |
|                                               | During the inaugural session, the invited dignitaries<br>delivered addresses that emphasized the<br>significance of sustainable policy-making and<br>collective effort. A highlight of the ceremony was<br>the unveiling of the first published copy of the<br>'NITIPRASHASAK' Newsletter, an initiative of<br>the Public Administration Program. The session<br>was seamlessly compared by Dr. Steffi Quintal,<br>Program Director and Assistant Professor of the<br>Public Administration Program, while Dr. Sara<br>Mahima George, Assistant Professor of Public<br>Administration, concluded the ceremony with a<br>heartfelt vote of thanks.                                                                     |
|                                               | This momentous event brought together academia<br>and policymakers, marking a significant step<br>forward in fostering meaningful discussions on<br>policy development and innovation.                                                                                                                                                                                                                                                                                                                                                                                                                                                                                                                                |
|                                               | The highlights of the panel discussion are as follows:                                                                                                                                                                                                                                                                                                                                                                                                                                                                                                                                                                                                                                                                |
|                                               | 1. <b>Dr. Rajiv Kumar Chaturvedi</b> (BITS<br>Pilani, Goa Campus) highlighted the<br>ecological sensitivity of the Western<br>Ghats, cautioning against the potential                                                                                                                                                                                                                                                                                                                                                                                                                                                                                                                                                 |

risks of landslides and rising temperatures, urging that Goa should avoid becoming another Wayanad.

- 2. **Parag Rangnekar** (Ecologist, Mrugaya Xpeditions) emphasized that hinterland tourism should prioritize capacity building and local governance over financial gains. He advocated for a phased approach with strict 'NO GO' zones to protect endangered species and maintain the integrity of local communities.
- 3. **Mr. Sanjeev Sardesai** (CEO, HANDS on HISTORIANS) warned against the commercialization of hinterland tourism, exposing the land to external land mafias. He stressed the need to rectify the current tourism policy in alignment with the land's carrying capacity to preserve Goa's cultural heritage.
- 4. **Ranjita Pai** (Chairperson, Goa State Commission for Women) underscored the negative impact of existing tourism policies on women and called for women's inclusion in designing and implementing hinterland tourism policies to ensure empowerment and safety.
- 5. Sanjay Amonkar (Director General, Goa Chamber of Commerce & Industries) pointed out the failure to position Goa among the top tourist destinations by 2030, emphasizing that local villagers should benefit from hinterland tourism rather than private players, to bolster local institutions.