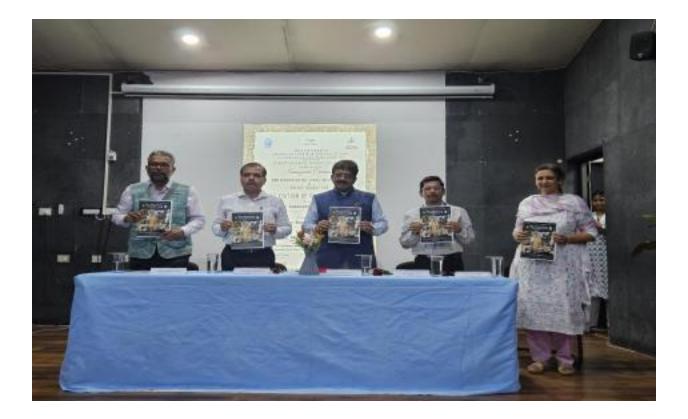

|                                               | positively to the environment, economy, and local communities.                                                                                                                                                                                                                                                                                                                                                                                                                                                                                                                                                                                                                                                        |
|-----------------------------------------------|-----------------------------------------------------------------------------------------------------------------------------------------------------------------------------------------------------------------------------------------------------------------------------------------------------------------------------------------------------------------------------------------------------------------------------------------------------------------------------------------------------------------------------------------------------------------------------------------------------------------------------------------------------------------------------------------------------------------------|
| 11. Description of the Program/activity/event | The First Edition of Policy Manthan 2025, held as<br>part of the 2nd Edition of the Parrikar National<br>Moot Court & Policy Hackathon 2025, took place<br>on 28th February 2025, from 10:00 AM to 1:30<br>PM, at the Biotechnology Seminar Hall, Block E,<br>Goa University. The event began with a warm<br>welcome extended by the organizers to the<br>esteemed panelists and the moderator, setting the<br>stage for a series of insightful discussions.                                                                                                                                                                                                                                                          |
|                                               | The formal inaugural ceremony of the First Edition<br>of Policy Manthan was conducted between 12:00<br>PM and 12:35 PM. The ceremony was graced by<br><b>Shri. Sadanand Shet Tanavade</b> , Honorable<br>Member of Parliament, Rajya Sabha, as the Chief<br>Guest, and <b>Shri. Bhushan Savaikar</b> , Director of<br>the Directorate of Higher Education, as the Guest<br>of Honour. Prominent dignitaries, including <b>Prof.</b><br><b>Sunder Dhuri</b> , Registrar of Goa University, <b>Sr.</b><br><b>Prof. Rajendra Gad</b> , Dean of the Manohar<br>Parrikar School of Law, Governance and Public<br>Policy, and <b>Prof. Purva Hegde</b> , Dean of Goa<br>Business School, were also present on the occasion. |
|                                               | During the inaugural session, the invited dignitaries<br>delivered addresses that emphasized the<br>significance of sustainable policy-making and<br>collective effort. A highlight of the ceremony was<br>the unveiling of the first published copy of the<br>'NITIPRASHASAK' Newsletter, an initiative of<br>the Public Administration Program. The session<br>was seamlessly compared by Dr. Steffi Quintal,<br>Program Director and Assistant Professor of the<br>Public Administration Program, while Dr. Sara<br>Mahima George, Assistant Professor of Public<br>Administration, concluded the ceremony with a<br>heartfelt vote of thanks.                                                                     |
|                                               | This momentous event brought together academia<br>and policymakers, marking a significant step<br>forward in fostering meaningful discussions on<br>policy development and innovation.                                                                                                                                                                                                                                                                                                                                                                                                                                                                                                                                |
|                                               | The highlights of the panel discussion are as follows:                                                                                                                                                                                                                                                                                                                                                                                                                                                                                                                                                                                                                                                                |
|                                               | 1. <b>Dr. Rajiv Kumar Chaturvedi</b> (BITS<br>Pilani, Goa Campus) highlighted the<br>ecological sensitivity of the Western<br>Ghats, cautioning against the potential                                                                                                                                                                                                                                                                                                                                                                                                                                                                                                                                                 |