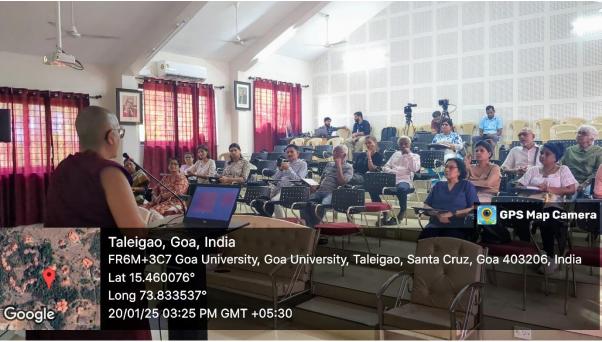

| 10. The objectives of the Program/activity/event       | The primary objective of the lecture series, "The Middle Way view and Secular Ethics" was to bring about a cognitive change in the audience, to maximize happiness and reduce suffering in daily life. Though based on the teachings of the ancient Nalanda University, it was taught in the context of modern times.                                                                                                                                                                                                                                                                    |
|--------------------------------------------------------|------------------------------------------------------------------------------------------------------------------------------------------------------------------------------------------------------------------------------------------------------------------------------------------------------------------------------------------------------------------------------------------------------------------------------------------------------------------------------------------------------------------------------------------------------------------------------------------|
| 11. Description of the Program/activity/event          | The program was inaugurated by Dr. Prakash Parienkar, who welcomed Prof Gill and she was introduced by Dr Anita Dudhane, the coordinator of the lecture series.  Then Prof. Gill began her lecture series looking at the very nature of wo/man - whether he/she was programed to be selfish or altruistic. She looked at this issue minutely, by quoting various scholars from the fields of Economics, neuroscience and philosophy. She also looked at various studies Illuminating this very interesting topic.  There were very good questions from the audience, which she answered. |
| 12. Benefit/Key outcomes of the Program/activity/event | Benefits of this lecture series - the participants were left understanding the nature of their minds, and seeing how their perception changed whether they perceived an incident as happiness or suffering. They were given tools to influence the outcome by changing their discriminatory faculties. Overall, the participants were very happy to be able to put this to work, in their daily lives. People mentioned their own experience, and how it benefited them, in the days of the classes.                                                                                     |
| 13. Enclosures with report                             | Photos, Attendance of participants, Bio Data of resource person.                                                                                                                                                                                                                                                                                                                                                                                                                                                                                                                         |