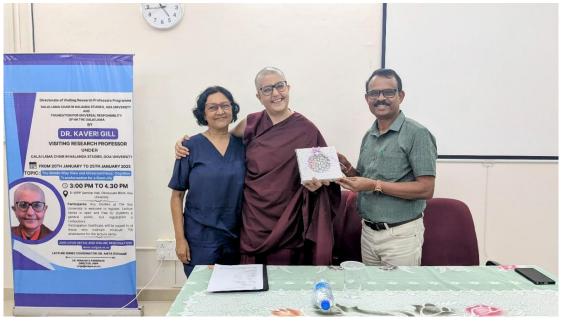

#### Prof. Kaveri Gill

Ven. Professor Kaveri Gill is Non-Resident Senior Fellow, Centre for Excellence in Himalayan Studies, Shiv Nadar University Institute of Eminence, Delhi-NCR, where she continues to teach. She completed her second BA, MPhil, doctoral studies and post-doctoral fellowships, during which she taught development economics and political economy, at the University of Cambridge, United Kingdom. Back in India, Kaveri worked in the government, multilateral organisations, and international development consultancies, before rejoining academia in 2017. She has published widely, including a field-building monograph on waste, Of Poverty and Plastic: Scavenging and Scrap Trading Entrepreneurs in India's Urban Informal Economy (Oxford University Press 2010). Kaveri completed the 6-year Nalanda Masters Course in Buddhist Philosophy in 2022 from Tibet House, New Delhi. By invitation, she served as the Principal of the Dalai Lama Institute for Higher Education, Bengaluru from 2021-22.

DR. PRAKASH S PARIENKAR DIRECTOR, VRPP (vrpp@unigoa.ac.in)