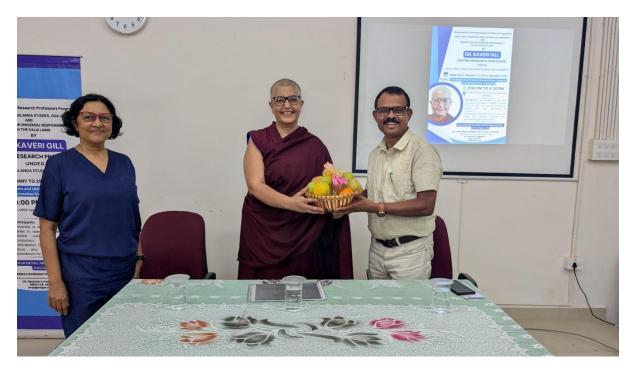

| 10. The objectives of the Program/activity/event       | The primary objective of the lecture series, "The Middle Way view and Secular Ethics" was to bring about a cognitive change in the audience, to maximize happiness and reduce suffering in daily life. Though based on the teachings of the ancient Nalanda University, it was taught in the context of modern times.                                                                                                                                                                                                                                                                    |
|--------------------------------------------------------|------------------------------------------------------------------------------------------------------------------------------------------------------------------------------------------------------------------------------------------------------------------------------------------------------------------------------------------------------------------------------------------------------------------------------------------------------------------------------------------------------------------------------------------------------------------------------------------|
| 11. Description of the Program/activity/event          | The program was inaugurated by Dr. Prakash Parienkar, who welcomed Prof Gill and she was introduced by Dr Anita Dudhane, the coordinator of the lecture series.  Then Prof. Gill began her lecture series looking at the very nature of wo/man - whether he/she was programed to be selfish or altruistic. She looked at this issue minutely, by quoting various scholars from the fields of Economics, neuroscience and philosophy. She also looked at various studies Illuminating this very interesting topic.  There were very good questions from the audience, which she answered. |
| 12. Benefit/Key outcomes of the Program/activity/event | Benefits of this lecture series - the participants were left understanding the nature of their minds, and seeing how their perception changed whether they perceived an incident as happiness or suffering. They were given tools to influence the outcome by changing their discriminatory faculties. Overall, the participants were very happy to be able to put this to work, in their daily lives. People mentioned their own experience, and how it benefited them, in the days of the classes.                                                                                     |
| 13. Enclosures with report                             | Photos, Attendance of participants, Bio Data of resource person.                                                                                                                                                                                                                                                                                                                                                                                                                                                                                                                         |