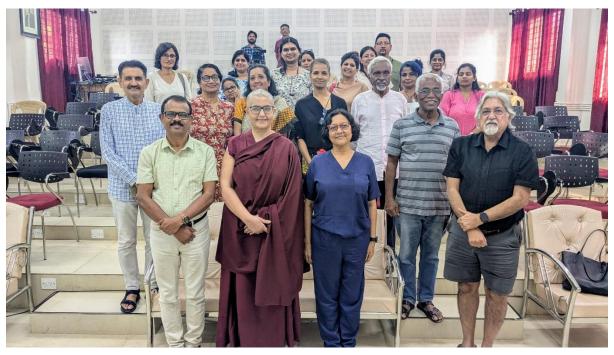

| 10. The objectives of the Program/activity/event       | The primary objective of the lecture series, "The Middle Way view and Secular Ethics" was to bring about a cognitive change in the audience, to maximize happiness and reduce suffering in daily life. Though based on the teachings of the ancient Nalanda University, it was taught in the context of modern times.                                                                                                                                                                                                                                                                    |
|--------------------------------------------------------|------------------------------------------------------------------------------------------------------------------------------------------------------------------------------------------------------------------------------------------------------------------------------------------------------------------------------------------------------------------------------------------------------------------------------------------------------------------------------------------------------------------------------------------------------------------------------------------|
| 11. Description of the Program/activity/event          | The program was inaugurated by Dr. Prakash Parienkar, who welcomed Prof Gill and she was introduced by Dr Anita Dudhane, the coordinator of the lecture series.  Then Prof. Gill began her lecture series looking at the very nature of wo/man - whether he/she was programed to be selfish or altruistic. She looked at this issue minutely, by quoting various scholars from the fields of Economics, neuroscience and philosophy. She also looked at various studies Illuminating this very interesting topic.  There were very good questions from the audience, which she answered. |
| 12. Benefit/Key outcomes of the Program/activity/event | Benefits of this lecture series - the participants were left understanding the nature of their minds, and seeing how their perception changed whether they perceived an incident as happiness or suffering. They were given tools to influence the outcome by changing their discriminatory faculties. Overall, the participants were very happy to be able to put this to work, in their daily lives. People mentioned their own experience, and how it benefited them, in the days of the classes.                                                                                     |
| 13. Enclosures with report                             | Photos, Attendance of participants, Bio Data of resource person.                                                                                                                                                                                                                                                                                                                                                                                                                                                                                                                         |