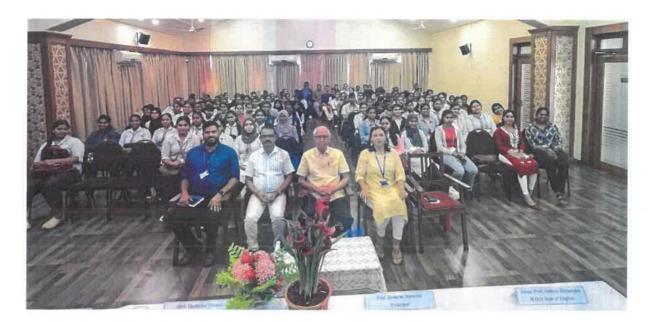

#### NAAC Report on Public Lecture by Shri Damodar Mauzo

| 1. Title of the<br>Event/Activity/program                    | "Translation Nurtures Literature"                                                    |
|--------------------------------------------------------------|--------------------------------------------------------------------------------------|
| 2. Date and Time                                             | 29 <sup>th</sup> January 2025, 10:30 AM – 11:30 am                                   |
| 3. Mode of conduct<br>(Physical/Online)                      | Physical/In-Person                                                                   |
| 4. School/ Directorate/ Section                              | Directorate of Visiting Research<br>Professors Programme (D-VRPP), Goa<br>University |
| 5. Collaborating<br>Agency/School/Directorate:               | Rosary College of Commerce & Arts,<br>Navelim                                        |
| 6. Detail of the Resource Person<br>(Brief biodata)          | <b>Shri Damodar Mauzo</b><br>(Brief biodata enclosed)                                |
| 7. Number of Faculty attended/participated                   | 8                                                                                    |
| 8. Number of Student attended / participated                 | 126                                                                                  |
| 9. No. of external<br>students/faculty/other<br>participants | NIL                                                                                  |

#### Photos

Ô Signature

Director, VRPP Director VISITING RESEARCH PROFESSORS PROGRAMME