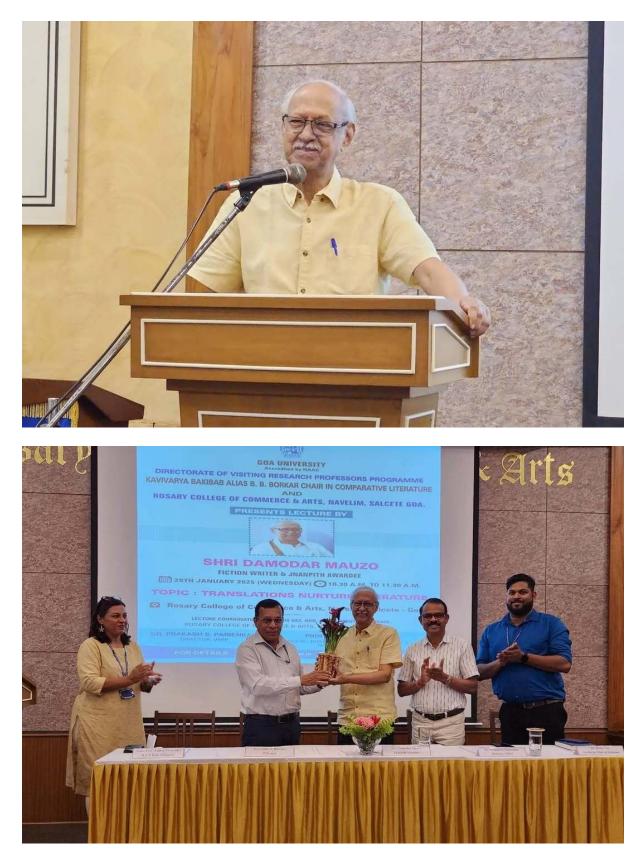

#### **Poster of Public Lecture**

**GOA UNIVERSITY** 

Accredited by NAAC

DIRECTORATE OF VISITING RESEARCH PROFESSORS PROGRAMME KAVIVARYA BAKIBAB ALIAS B. B. BORKAR CHAIR IN COMPARATIVE LITERATURE

AND

**ROSARY COLLEGE OF COMMERCE & ARTS, NAVELIM, SALCETE GOA.** 

## PRESENTS LECTURE BY

# **SHRI DAMODAR MAUZO**

FICTION WRITER & JNANPITH AWARDEE

29TH JANUARY 2025 (WEDNESDAY) 🕜 10.30 A.M. TO 11.30 A.M.

**TOPIC : TRANSLATIONS NURTURE LITERATURE** 

**O** Rosary College of Commerce & Arts, Navelim, Salcete - Goa.

LECTURE COORDINATOR : DR. DENIS VAZ, HOD, DEPARTMENT OF KONKANI ROSARY COLLEGE OF COMMERCE & ARTS, NAVELIM, SALCETE - GOA.

DR. PRAKASH S. PARIENKAR DIRECTOR, VRPP PROF. HELIC M. BARRETTO PRINCIPAL, ROSARY COLLEGE OF COMMERCE & ARTS, NAVELIM, SALCETE - GOA

FOR DETAILS

🔉 www.vrpp.unigoa.ac.in

vrpp@unigoa.ac.in

 $\times$ 

#### Photos

Ô Signature

Director, VRPP Director VISITING RESEARCH PROFESSORS PROGRAMME