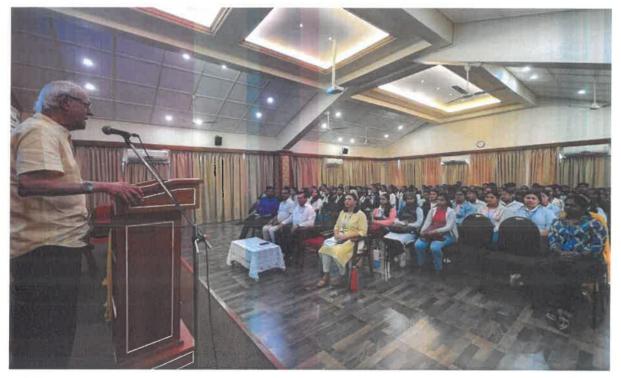

| 10. The objectives of<br>Program/activity/event | the | <ul> <li>Emphasize the role of translation in preserving and propagating literature across linguistic and cultural boundaries.</li> <li>Provide insights into how translations contribute to the literary and cultural landscape, particularly in multilingual regions like Goa.</li> <li>Encourage students and faculty to engage with translation as a literary practice and an academic pursuit.</li> <li>Inspire young writers and scholars to explore literary translations as a means of broadening their perspectives.</li> </ul>                                                                                                                                                                                                                                                                                                                                                      |
|-------------------------------------------------|-----|-----------------------------------------------------------------------------------------------------------------------------------------------------------------------------------------------------------------------------------------------------------------------------------------------------------------------------------------------------------------------------------------------------------------------------------------------------------------------------------------------------------------------------------------------------------------------------------------------------------------------------------------------------------------------------------------------------------------------------------------------------------------------------------------------------------------------------------------------------------------------------------------------|
| 11. Description of<br>Program/activity/event    | the | The public lecture, "Translation Nurtures<br>Literature," was delivered by the<br>esteemed Jnanpith awardee, Shri<br>Damodar Mauzo, at Rosary College of<br>Commerce & Arts, Navelim. The session<br>commenced with a formal introduction by<br>Dr. Denis Vaz, Head of the Department of<br>Konkani. Shri Mauzo, a celebrated fiction<br>writer and advocate of the Konkani<br>language, discussed how translations play<br>a crucial role in bridging cultural gaps and<br>ensuring that regional literature reaches a<br>global audience.<br>He elaborated on his experiences as a<br>writer whose works have been widely<br>translated into multiple languages. He<br>highlighted the challenges and creative<br>aspects involved in translation, drawing<br>examples from his own literary journey.<br>The session was interactive, with students<br>and faculty engaging in a meaningful |

|                                                           | discussion on the impact of translation in contemporary literature.                                                                                                                                                                                                                                                                                                                                                             |
|-----------------------------------------------------------|---------------------------------------------------------------------------------------------------------------------------------------------------------------------------------------------------------------------------------------------------------------------------------------------------------------------------------------------------------------------------------------------------------------------------------|
| 12. Benefit/Key outcomes of the<br>Program/activity/event | <ul> <li>The lecture enhanced awareness about the importance of translation in the literary field.</li> <li>It encouraged students to explore translation as a viable career and academic field.</li> <li>Participants gained valuable insights into the creative and technical aspects of literary translation. The event fostered discussions on preserving and promoting regional languages through translations.</li> </ul> |
| 13. Enclosures with report                                | Photos, Attendance of participants, Bio<br>Data of resource person.                                                                                                                                                                                                                                                                                                                                                             |

#### Photos

Ô Signature

Director, VRPP Director VISITING RESEARCH PROFESSORS PROGRAMME