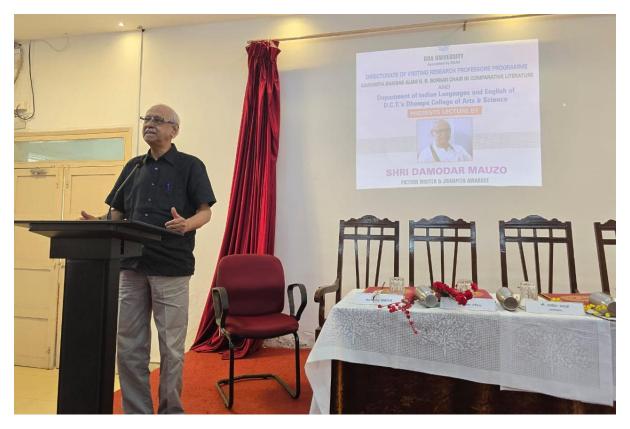

## 11. Description of the Program/activity/event

The Departments of Indian Languages and English of Dhempe College, in collaboration with the Directorate of Visiting Research Professors Programme, Goa University, hosted a distinguished lecture by acclaimed Konkani writer, Shri. Damodar Mauzo, recipient of the prestigious Jnanpith award.

The lecture, titled "The Position of Fiction in Konkani Literature," was an evocative and insightful exploration of the journey of the Konkani language, the depth of its struggles and the robustness of its resilience. Shri. Mauzo emphasized the importance of reading and writing extensively in Konkani, urging the younger generation to take lead in the future development of Konkani language and literature.

The event was attended by several dignitaries, including Director of VRPP, Dr. Prakash Parienkar, Principal of Dhempe College of Arts and Science, Prof. P.S Ramu Murthy, Vice Principal Dr. Swati Pawar, Head of the Department of Indian Languages, Dr. Vaishali Naik, and Coordinator of the Programme Mrs. Anju Sakhardande. The event was compéred by Mr. Gaurang Bhandiye and Dr. Akshata Bhatt.