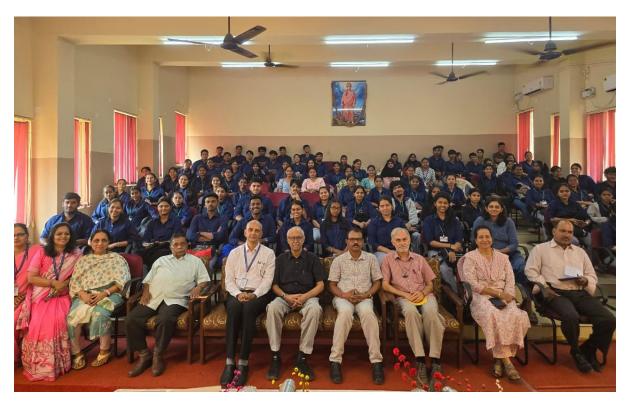

The event was attended by several dignitaries, including Director of VRPP, Dr. Prakash Parienkar, Principal of Dhempe College of Arts and Science, Prof. P.S Ramu Murthy, Vice Principal Dr. Swati Pawar, Head of the Department of Indian Languages, Dr. Vaishali Naik, and Coordinator of the Programme Mrs. Anju Sakhardande. The event was compéred by Mr. Gaurang Bhandiye and Dr. Akshata Bhatt.

| 12. Benefit/Key outcomes of the Program/activity/event | <ol> <li>Enhanced awareness among attendees, especially students, about the role and significance of long and short fiction in the development of Konkani language and literature.</li> <li>Provision of useful creative frameworks for students.</li> </ol> |
|--------------------------------------------------------|--------------------------------------------------------------------------------------------------------------------------------------------------------------------------------------------------------------------------------------------------------------|
| 13. Enclosures with report                             | Photos, Attendance of participants, Bio Data of resource person.                                                                                                                                                                                             |