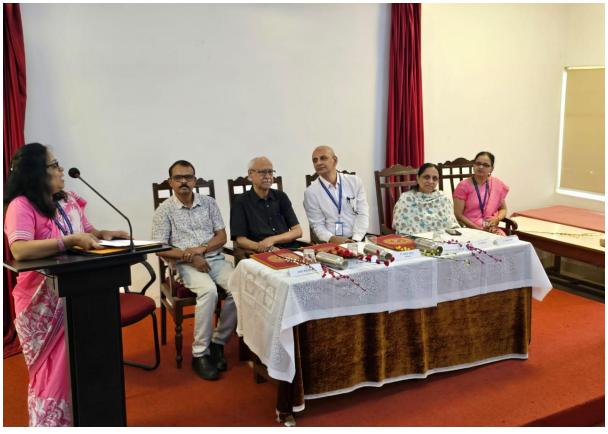

The event was attended by several dignitaries, including Director of VRPP, Dr. Prakash Parienkar, Principal of Dhempe College of Arts and Science, Prof. P.S Ramu Murthy, Vice Principal Dr. Swati Pawar, Head of the Department of Indian Languages, Dr. Vaishali Naik, and Coordinator of the Programme Mrs. Anju Sakhardande. The event was compéred by Mr. Gaurang Bhandiye and Dr. Akshata Bhatt.

| 12. Benefit/Key outcomes of the Program/activity/event | <ol> <li>Enhanced awareness among attendees, especially students, about the role and significance of long and short fiction in the development of Konkani language and literature.</li> <li>Provision of useful creative frameworks for students.</li> </ol> |
|--------------------------------------------------------|--------------------------------------------------------------------------------------------------------------------------------------------------------------------------------------------------------------------------------------------------------------|
| 13. Enclosures with report                             | Photos, Attendance of participants, Bio Data of resource person.                                                                                                                                                                                             |