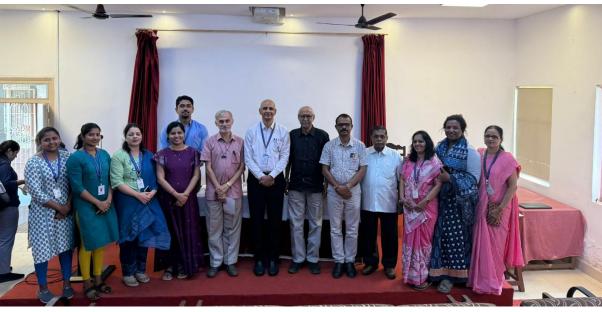

The event was attended by several dignitaries, including Director of VRPP, Dr. Prakash Parienkar, Principal of Dhempe College of Arts and Science, Prof. P.S Ramu Murthy, Vice Principal Dr. Swati Pawar, Head of the Department of Indian Languages, Dr. Vaishali Naik, and Coordinator of the Programme Mrs. Anju Sakhardande. The event was compéred by Mr. Gaurang Bhandiye and Dr. Akshata Bhatt.