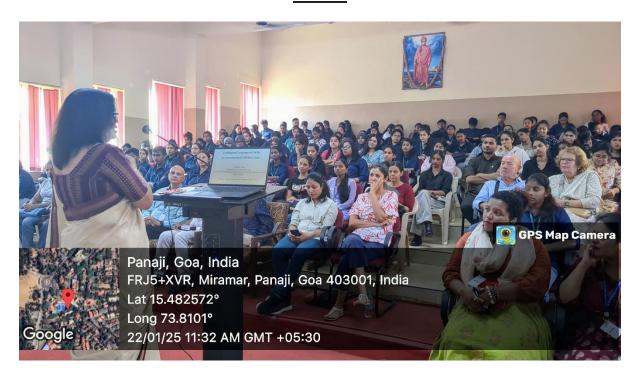

linguistic diversity. 11. Description of the Renowned linguist Prof. Anvita Abbi Program/activity/event delivered a thought-provoking lecture on "Endangered Languages of India: Assessment by UNESCO" at DCT's Dhempe College of Arts and Science on 22nd January 2025. The lecture was held as part of the Visiting Research Professors Programme under B.B. Borkar Chair Professor Comparative Literature. The talk was jointly facilitated by the Departments of English and Indian Languages of Dhempe College. Prof. Abbi shed light on the various parameters used to measure language endangerment, underscoring the need for concerted efforts to preserve linguistic diversity. Her insights on the role of 'language vitality', the role of 'contact languages' in multilingual India and a focused emphasis on the 'attitude' speakers in keeping a language functional engendered fruitful interactions with the student community and general public attending the lecture. Director of VRPP, Dr. Prakash The Parienkar, Principal of Dhempe College, Prof. P.S. Ramu Murthy, Dean of the Shenoi Goembab School of Languages and Literature, Prof. Anuradha Wagle, Vice-

Languages,

Principal of Dhempe College, Dr. Swati Pawar, Head of the Department of Indian

Dr.

Vaishali

Naik

and

|                                                        | Coordinator of the session, Mrs. Anju Sakhardande were the other dignitaries present for the event. 150 attendees benefitted from the talk.                                                                                                                                                                           |
|--------------------------------------------------------|-----------------------------------------------------------------------------------------------------------------------------------------------------------------------------------------------------------------------------------------------------------------------------------------------------------------------|
| 12. Benefit/Key outcomes of the Program/activity/event | The key outcomes of the event were:  1) increased awareness among attendees, particularly students about their role in language preservation and development.  2) provision of paradigms for further research/academic inquiry into India's multilingual framework, language functionality and endangerment criteria. |
| 13. Enclosures with report                             | Photos, Attendance of participants, Bio Data of resource person.                                                                                                                                                                                                                                                      |