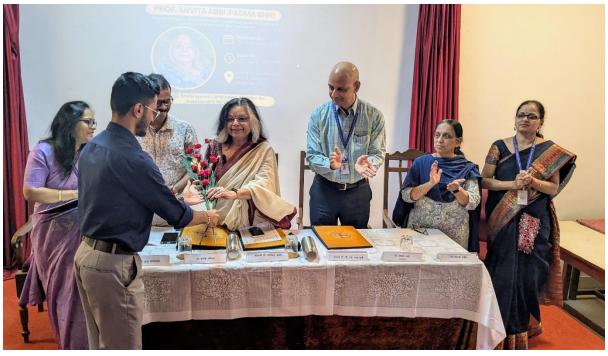

linguistic diversity. 11. Description of the Renowned linguist Prof. Anvita Abbi Program/activity/event delivered a thought-provoking lecture on "Endangered Languages of India: Assessment by UNESCO" at DCT's Dhempe College of Arts and Science on 22nd January 2025. The lecture was held as part of the Visiting Research Professors Programme under B.B. Borkar Chair Professor Comparative Literature. The talk was jointly facilitated by the Departments of English and Indian Languages of Dhempe College. Prof. Abbi shed light on the various parameters used to measure language endangerment, underscoring the need for concerted efforts to preserve linguistic diversity. Her insights on the role of 'language vitality', the role of 'contact languages' in multilingual India and a focused emphasis on the 'attitude' speakers in keeping a language functional engendered fruitful interactions with the student community and general public attending the lecture. Director of VRPP, Dr. Prakash The Parienkar, Principal of Dhempe College, Prof. P.S. Ramu Murthy, Dean of the Shenoi Goembab School of Languages and Literature, Prof. Anuradha Wagle, Vice-

Languages,

Principal of Dhempe College, Dr. Swati Pawar, Head of the Department of Indian

Dr.

Vaishali

Naik

and

|                                                        | Coordinator of the session, Mrs. Anju Sakhardande were the other dignitaries present for the event. 150 attendees benefitted from the talk.                                                                                                                                                                           |
|--------------------------------------------------------|-----------------------------------------------------------------------------------------------------------------------------------------------------------------------------------------------------------------------------------------------------------------------------------------------------------------------|
| 12. Benefit/Key outcomes of the Program/activity/event | The key outcomes of the event were:  1) increased awareness among attendees, particularly students about their role in language preservation and development.  2) provision of paradigms for further research/academic inquiry into India's multilingual framework, language functionality and endangerment criteria. |
| 13. Enclosures with report                             | Photos, Attendance of participants, Bio Data of resource person.                                                                                                                                                                                                                                                      |