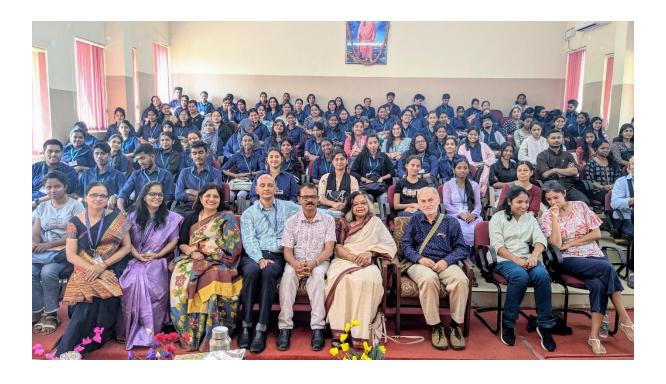

linguistic diversity. 11. Description of the Renowned linguist Prof. Anvita Abbi Program/activity/event delivered a thought-provoking lecture on "Endangered Languages of India: Assessment by UNESCO" at DCT's Dhempe College of Arts and Science on 22nd January 2025. The lecture was held as part of the Visiting Research Professors Programme under B.B. Borkar Chair Professor Comparative Literature. The talk was jointly facilitated by the Departments of English and Indian Languages of Dhempe College. Prof. Abbi shed light on the various parameters used to measure language endangerment, underscoring the need for concerted efforts to preserve linguistic diversity. Her insights on the role of 'language vitality', the role of 'contact languages' in multilingual India and a focused emphasis on the 'attitude' speakers in keeping a language functional engendered fruitful interactions with the student community and general public attending the lecture. Director of VRPP, Dr. Prakash The Parienkar, Principal of Dhempe College, Prof. P.S. Ramu Murthy, Dean of the Shenoi Goembab School of Languages and Literature, Prof. Anuradha Wagle, Vice-

Languages,

Principal of Dhempe College, Dr. Swati Pawar, Head of the Department of Indian

Dr.

Vaishali

Naik

and

|                                                        | Coordinator of the session, Mrs. Anju Sakhardande were the other dignitaries present for the event. 150 attendees benefitted from the talk.                                                                                                                                                                           |
|--------------------------------------------------------|-----------------------------------------------------------------------------------------------------------------------------------------------------------------------------------------------------------------------------------------------------------------------------------------------------------------------|
| 12. Benefit/Key outcomes of the Program/activity/event | The key outcomes of the event were:  1) increased awareness among attendees, particularly students about their role in language preservation and development.  2) provision of paradigms for further research/academic inquiry into India's multilingual framework, language functionality and endangerment criteria. |
| 13. Enclosures with report                             | Photos, Attendance of participants, Bio Data of resource person.                                                                                                                                                                                                                                                      |