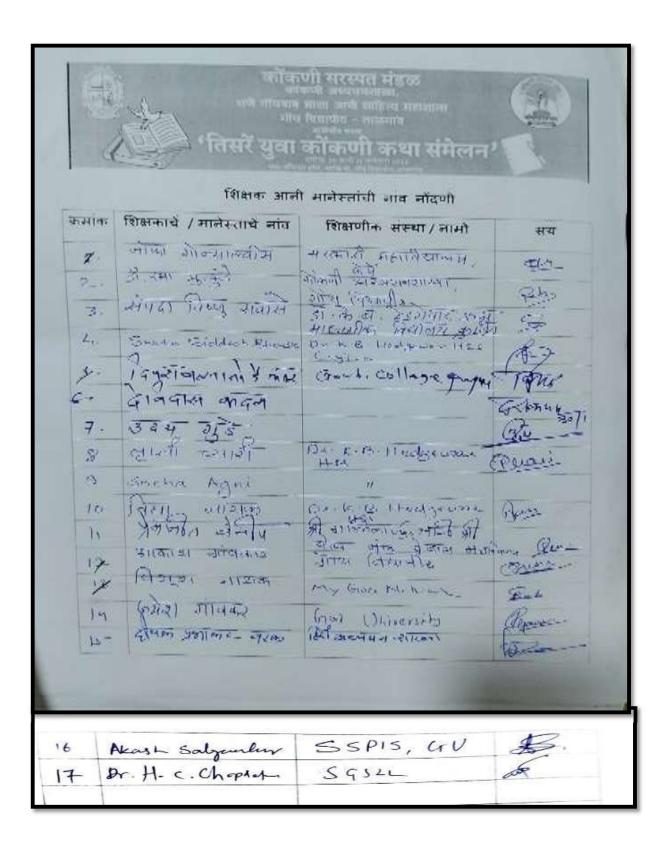

|                            | These students were awarded for their<br>creativity, originality, and proficiency in<br>writing in Konkani, showcasing the talent and<br>potential of the younger generation in<br>preserving and promoting the Konkani<br>language through storytelling. Their<br>achievement stands as an inspiration to other<br>budding writers to continue contributing to the<br>literary world. |
|----------------------------|----------------------------------------------------------------------------------------------------------------------------------------------------------------------------------------------------------------------------------------------------------------------------------------------------------------------------------------------------------------------------------------|
| Instagram Link             | <ol> <li>Instagram<br/><u>https://www.instagram.com/goaunivers</u><br/><u>ityofficial/p/DFYh60WRKFP/</u></li> <li>Facebook<br/><u>https://www.facebook.com/goauniversi</u><br/><u>tyofficial/photos/third-yuva-konkani-<br/>katha-sammelan-konkani-youth-story-<br/>telling-conference-jan-30-<br/>/1175188234612369/?_rdr</u></li> <li>3.</li> </ol>                                  |
| 12. Enclosures with report | <ol> <li>Brochure</li> <li>Geo-tag photos,</li> <li>Attendance of students/faculty/external participants</li> </ol>                                                                                                                                                                                                                                                                    |