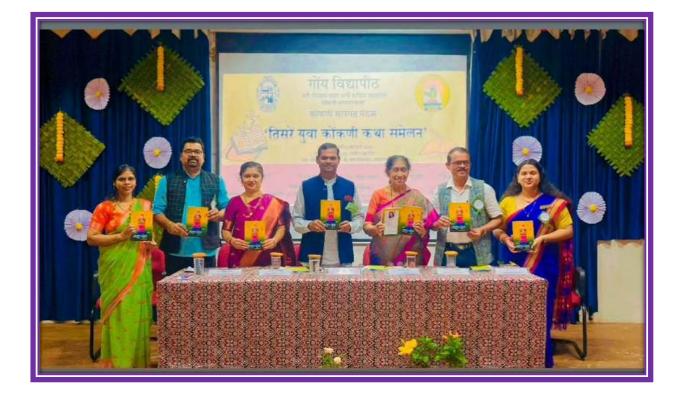

संपर्क सादचो अशें कळयलां.

आनी साहित्य महाशालेची अधिश्ठाता प्रो. अनुराधा वागळे, कोंकणी अध्ययन शाखेचे संचालक आनी येवकाराध्यक्ष डॉ. हनुमंत चोपडेकार, कार्याध्यक्ष प्रा. सानिका गांवकार आनी कोंकणी सरस्पत मंडळाची अध्यक्ष राणी कामत हांची उपस्थिती आसतली. ह्या वेळार डॉ. संपदा सवासे हांचो 'अमुल्य देण' हो कथाझेलो लोकार्पण जातलो.

उक्तावण सुवाळ्याक मुखेल सोयरी म्हूण लाभिल्ली हेमा नायक, संमेलनाध्यक्ष रामनाथ गावडे, खासा आमंत्रीत आशिल्ले महाशालेचे संशोधनाचे उपअधिष्ठाते डॉ. प्रकाश पर्यंकार , येवकाराध्यक्ष डॉ. हनुमंत चोपडेंकार, कार्याध्यक्ष प्रा , सानिका गांवकार, संपाद सवासे हांच्या 'अमुल्य देण' ह्या कथा संग्रहाचें विमोचन हेमा नायक हांचे हस्तुकी रोहीत मळगांवकार हांणी केलें. जालें. उपरांत ज्येश्ठ साहित्यकार देविदास कदम हांचें मूळ स्वर उलोवप जालें. येवकार सवाळ्याचें सत्रसंचालन देविता खुळे हाणें केलें.