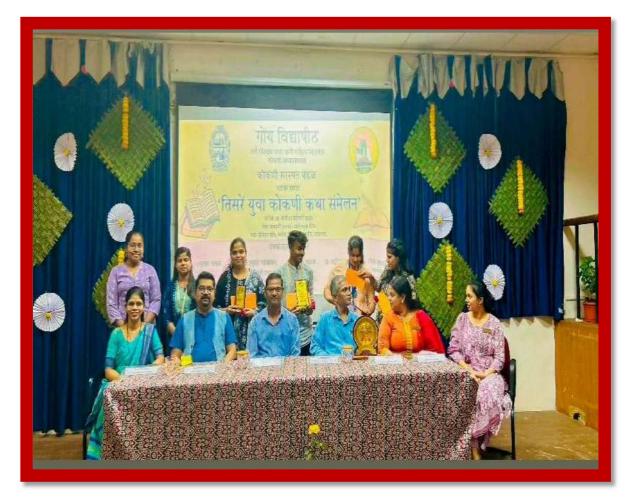

|                                                           | Sawant, proposed the vote of thanks.                                                                                                                                                                                                                                                                                                                           |
|-----------------------------------------------------------|----------------------------------------------------------------------------------------------------------------------------------------------------------------------------------------------------------------------------------------------------------------------------------------------------------------------------------------------------------------|
| 11. Benefit/Key outcomes of the<br>Program/activity/event | The students attempted to create short stories in<br>Konkani language which gave the new<br>Konkani writers an opportunity to explore a<br>new field of writing.                                                                                                                                                                                               |
|                                                           | The following students secured prízes in the competition organized by '3 <sup>rd</sup> Yuva Konkani Katha Sammelan':                                                                                                                                                                                                                                           |
|                                                           | 1 <sup>st</sup> Prize- Mr. Krupesh Ganvkar                                                                                                                                                                                                                                                                                                                     |
|                                                           | 2nd Príze- Ms. Sujata Kambli                                                                                                                                                                                                                                                                                                                                   |
|                                                           | 3rd Prize- Dr. Kaksham Naik                                                                                                                                                                                                                                                                                                                                    |
|                                                           | 1 <sup>st</sup> Consolation Prize- Ms. Devita Khule                                                                                                                                                                                                                                                                                                            |
|                                                           | 2 <sup>nd</sup> Consolation Prize- Ms. Sejal Talsekar                                                                                                                                                                                                                                                                                                          |
|                                                           | The <b>3rd Yuva Konkani Katha Sammelan</b><br>not only provided a platform for young writers<br>to discuss and share their stories, but it also<br>featured a competition where participants<br>were encouraged to create short stories in<br>Konkani. This allowed new Konkani writers<br>to explore and develop their writing skills in a<br>meaningful way. |
|                                                           | The following students were recognized for<br>their outstanding contributions to the<br>competition:                                                                                                                                                                                                                                                           |
|                                                           | • 1 <sup>st</sup> Prize: Mr. Krupesh Gaonkar                                                                                                                                                                                                                                                                                                                   |
|                                                           | • 2 <sup>nd</sup> Prize: Ms. Sujata Kambli                                                                                                                                                                                                                                                                                                                     |
|                                                           | • <b>3<sup>rd</sup> Prize</b> : Dr. Kaksham Naik                                                                                                                                                                                                                                                                                                               |
|                                                           | <ul> <li>1<sup>st</sup> Consolation Prize: Ms. Devita<br/>Khule</li> </ul>                                                                                                                                                                                                                                                                                     |
|                                                           | <ul> <li>2<sup>nd</sup> Consolation Prize: Ms. Sejal<br/>Talsekar</li> </ul>                                                                                                                                                                                                                                                                                   |
|                                                           | • <b>3</b> <sup>rd</sup> <b>Consolation Prize</b> : Upma Gaonkar                                                                                                                                                                                                                                                                                               |

|                            | These students were awarded for their<br>creativity, originality, and proficiency in<br>writing in Konkani, showcasing the talent and<br>potential of the younger generation in<br>preserving and promoting the Konkani<br>language through storytelling. Their<br>achievement stands as an inspiration to other<br>budding writers to continue contributing to the<br>literary world. |
|----------------------------|----------------------------------------------------------------------------------------------------------------------------------------------------------------------------------------------------------------------------------------------------------------------------------------------------------------------------------------------------------------------------------------|
| Instagram Link             | <ol> <li>Instagram<br/><u>https://www.instagram.com/goaunivers</u><br/><u>ityofficial/p/DFYh60WRKFP/</u></li> <li>Facebook<br/><u>https://www.facebook.com/goauniversi</u><br/><u>tyofficial/photos/third-yuva-konkani-<br/>katha-sammelan-konkani-youth-story-<br/>telling-conference-jan-30-<br/>/1175188234612369/?_rdr</u></li> <li>3.</li> </ol>                                  |
| 12. Enclosures with report | <ol> <li>Brochure</li> <li>Geo-tag photos,</li> <li>Attendance of students/faculty/external participants</li> </ol>                                                                                                                                                                                                                                                                    |