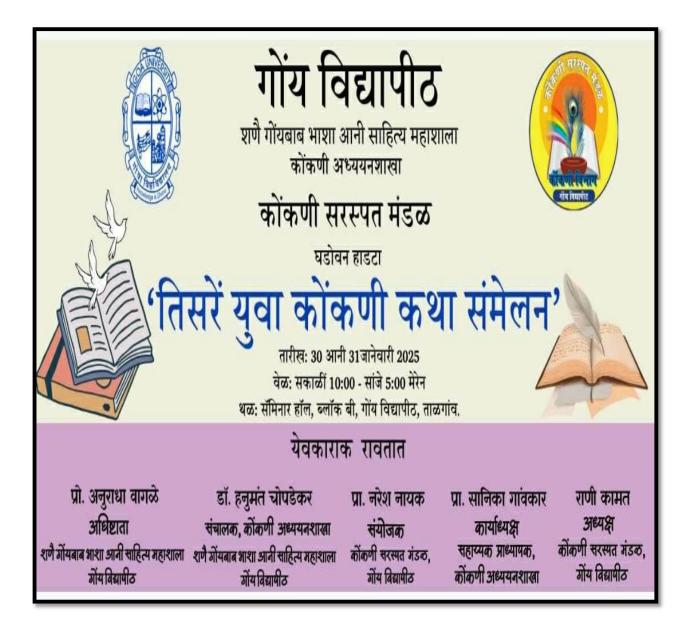

#### Third Yuva Konkani Katha Sammelan

## (तिसरें युवा कोंकणी कथा संमेलन)

| 1. Title of the Event/Activity/program              | 3 <sup>rd</sup> Yuva Konkani Katha Sammelan                                  |
|-----------------------------------------------------|------------------------------------------------------------------------------|
|                                                     | (तिसरें युवा कोंकणी कथा संमेलन)                                              |
| 2. Date and Time                                    | 30 <sup>th</sup> January 2025, 10.00 am to 5.00 pm                           |
|                                                     | 31 <sup>st</sup> January 2025, 10.00 am to 01:00 pm                          |
| 3. Mode of conduct (Physical/Online)                | Physical Mode                                                                |
| 4. School/ Directorate/ Section                     | Discipline of Konkani, Shennoi Goembab<br>School of Language and Literature. |
| 5. Collaborating<br>Agency/School/Directorate       | N.A.                                                                         |
| 6. Detail of the Resource Person (Brief<br>biodata) | N.A.                                                                         |
| 7. Number of Faculty attended/participated          | 21                                                                           |
| 8. Number of Student attended /<br>participated     | 72                                                                           |

### 1. Brochure