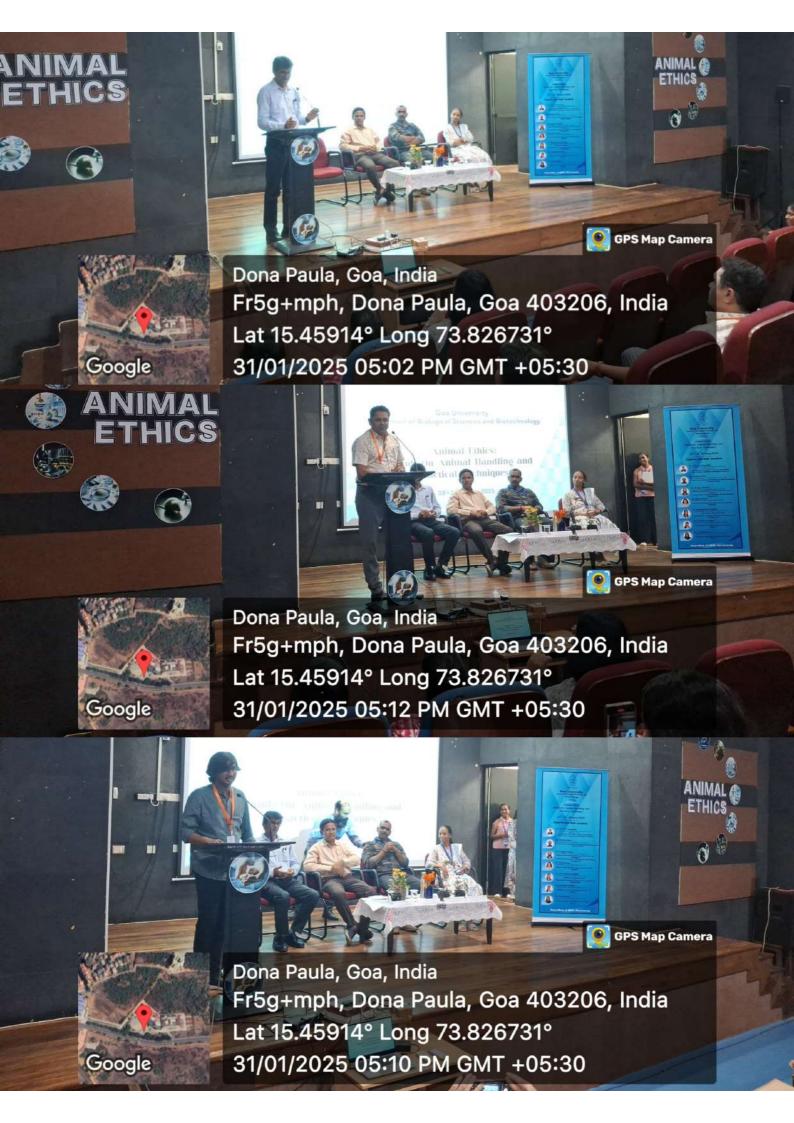

## **DAY 2** 31<sup>st</sup> January, 2025

|             | Practical Session III 10:30 to 12:15                          |
|-------------|---------------------------------------------------------------|
|             | Tretical Dession III 10.50 to 12.15                           |
| 10:00-12:15 | Practical Session III                                         |
|             | Maintenance and handling of Mice.                             |
|             | Dr. Shamshad Shaikh                                           |
|             | Assistant Professor, Zoology Discipline, SBSB, Goa University |
| 11:00-11:15 | Tea Break                                                     |
|             | Technical Session II 12:15 to 13:15                           |
|             |                                                               |
| 12.15-13:15 | Invited Talk                                                  |
|             |                                                               |
|             | "Animal Care and Safety: Best Practices for Infection         |
|             | Management and Safe Handling"                                 |
|             | By: Dr. Gustavo Pinto                                         |
|             | Retired Deputy Director, Animal Husbandry Government of Goa   |
|             | Retired Deputy Director, Adminar Husbandry Government of God  |
| 13:15-14-00 | Lunch Break                                                   |
| 22122 21 30 | Practical Session IV 14:00 to 16:00                           |
|             |                                                               |
| 14:00-16:00 | Practical Session IV                                          |
|             |                                                               |
|             | Demonstration of exposure techniques: Oral, subcutaneous &    |
|             | intraperitoneal                                               |
|             |                                                               |
|             | Dr. Shamshad Shaikh & Dr. Avelyno D'Costa                     |
|             | Assistant Professor, Zoology Discipline, SBSB, Goa University |
| 16:00-16.15 | Tea Break                                                     |
| 16.15-17.00 | Valedictory Function                                          |

#### **Valedictory Function 16:15 PM to 16:55 PM**

|               | Valedictory<br>Function                                   |  |  |
|---------------|-----------------------------------------------------------|--|--|
| 16:15-16:20   | Convener: To escort the dignitaries to the dais.          |  |  |
| 16:20 - 16:25 | Welcome the dignitaries with flowers.                     |  |  |
| 16:25-16:30   | Special Address by The Chief Guest of Valedictory Session |  |  |
| 16:30 - 16:35 | Felicitation of The Dignitaries on the Dias               |  |  |
| 16:35 - 16:40 | Report Reading by Organizing Secretary                    |  |  |
| 16:40- 16.45  | Feedback from the participants                            |  |  |
| 16:45-16.50   | Vote of thanks                                            |  |  |
| 16:50-16:55   | National Anthem                                           |  |  |