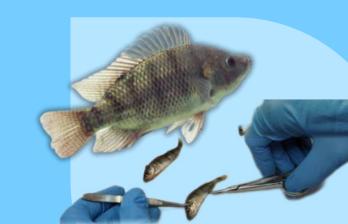

#### Oreochromis mossambicus

- Setting Up of Aquarium
- · Handling and Maintenance
- Blood Collection

|             | Technical Session I 11:40 to 12:40                                                                                          |
|-------------|-----------------------------------------------------------------------------------------------------------------------------|
| 11:40-12:40 | Invited Talk Understanding Animal Ethics: A Step-by-Step Guide to Ethical Clearance, Application, and Compliance Procedures |
|             | By: Dr. Vishnu A. Kangralkar                                                                                                |
|             | Principal & Professor, Maratha Mandal College of Pharmacy Belgaum, Karnataka.                                               |
| 12:40-13:30 | Lunch Break                                                                                                                 |
| Practic     | eal Session I & II 13:30 to 17:40                                                                                           |
| 13:30-15:30 | Practical Session I                                                                                                         |
|             | Setting up of Aquarium and maintenance of Fish and Bivalves.                                                                |
|             | <b>Dr. Preeti Periera &amp; Ms Gandhita Kundaikar</b><br>Assistant Professor, Zoology Discipline, SBSB, Goa University      |
| 15:30-15-40 | Tea Break                                                                                                                   |
| 15:40-17:40 | Practical Session II                                                                                                        |
|             | Removal of hemolymph from bivalve and blood from fish technique                                                             |
|             | Dr. Avelyno D'Costa & Dr. Shanti Dessai                                                                                     |
|             | Assistant Professor, Zoology Discipline, SBSB, Goa University                                                               |