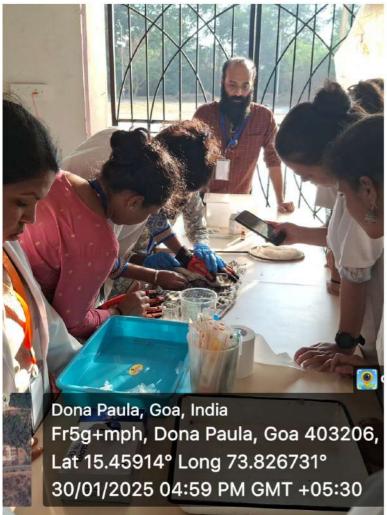

#### Meretrix casta

- Setting Up Aquarium
- Handling and Maintenance
- Removal of Hemolymph

|             | Technical Session I 11:40 to 12:40                                                                                          |
|-------------|-----------------------------------------------------------------------------------------------------------------------------|
| 11:40-12:40 | Invited Talk Understanding Animal Ethics: A Step-by-Step Guide to Ethical Clearance, Application, and Compliance Procedures |
|             | By: Dr. Vishnu A. Kangralkar                                                                                                |
|             | Principal & Professor, Maratha Mandal College of Pharmacy Belgaum, Karnataka.                                               |
| 12:40-13:30 | Lunch Break                                                                                                                 |
| Practic     | eal Session I & II 13:30 to 17:40                                                                                           |
| 13:30-15:30 | Practical Session I                                                                                                         |
|             | Setting up of Aquarium and maintenance of Fish and Bivalves.                                                                |
|             | <b>Dr. Preeti Periera &amp; Ms Gandhita Kundaikar</b><br>Assistant Professor, Zoology Discipline, SBSB, Goa University      |
| 15:30-15-40 | Tea Break                                                                                                                   |
| 15:40-17:40 | Practical Session II                                                                                                        |
|             | Removal of hemolymph from bivalve and blood from fish technique                                                             |
|             | Dr. Avelyno D'Costa & Dr. Shanti Dessai                                                                                     |
|             | Assistant Professor, Zoology Discipline, SBSB, Goa University                                                               |