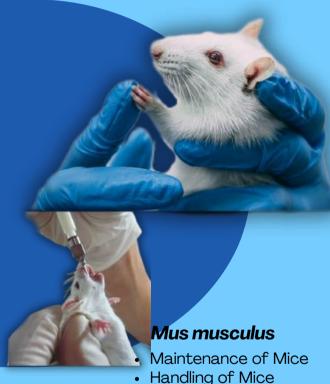

#### **Objectives:**

- · Learn animal research ethics
- Reduce animal distress
- · Hands-on animal care training
- Ensure ethical compliance
- Enhance skill in humane handling of animals

Injection and Oral

## **DAY 2** 31<sup>st</sup> January, 2025

|             | Practical Session III 10:30 to 12:15                          |
|-------------|---------------------------------------------------------------|
|             | Tretical Dession III 10.50 to 12.15                           |
| 10:00-12:15 | Practical Session III                                         |
|             | Maintenance and handling of Mice.                             |
|             | Dr. Shamshad Shaikh                                           |
|             | Assistant Professor, Zoology Discipline, SBSB, Goa University |
| 11:00-11:15 | Tea Break                                                     |
|             | Technical Session II 12:15 to 13:15                           |
|             |                                                               |
| 12.15-13:15 | Invited Talk                                                  |
|             |                                                               |
|             | "Animal Care and Safety: Best Practices for Infection         |
|             | Management and Safe Handling"                                 |
|             | By: Dr. Gustavo Pinto                                         |
|             | Retired Deputy Director, Animal Husbandry Government of Goa   |
|             | Retired Deputy Director, Adminar Husbandry Government of God  |
| 13:15-14-00 | Lunch Break                                                   |
| 22122 21 30 | Practical Session IV 14:00 to 16:00                           |
|             |                                                               |
| 14:00-16:00 | Practical Session IV                                          |
|             |                                                               |
|             | Demonstration of exposure techniques: Oral, subcutaneous &    |
|             | intraperitoneal                                               |
|             |                                                               |
|             | Dr. Shamshad Shaikh & Dr. Avelyno D'Costa                     |
|             | Assistant Professor, Zoology Discipline, SBSB, Goa University |
| 16:00-16.15 | Tea Break                                                     |
| 16.15-17.00 | Valedictory Function                                          |