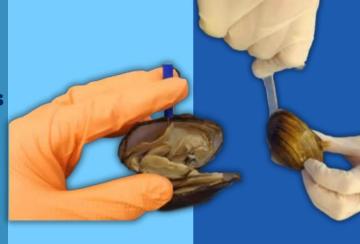

#### Meretrix casta

- Setting Up Aquarium
- Handling and Maintenance
- Removal of Hemolymph

|             | Technical Session I 11:40 to 12:40                                                                                          |
|-------------|-----------------------------------------------------------------------------------------------------------------------------|
| 11:40-12:40 | Invited Talk Understanding Animal Ethics: A Step-by-Step Guide to Ethical Clearance, Application, and Compliance Procedures |
|             | By: Dr. Vishnu A. Kangralkar                                                                                                |
|             | Principal & Professor, Maratha Mandal College of Pharmacy Belgaum, Karnataka.                                               |
| 12:40-13:30 | Lunch Break                                                                                                                 |
| Practic     | eal Session I & II 13:30 to 17:40                                                                                           |
| 13:30-15:30 | Practical Session I                                                                                                         |
|             | Setting up of Aquarium and maintenance of Fish and Bivalves.                                                                |
|             | <b>Dr. Preeti Periera &amp; Ms Gandhita Kundaikar</b><br>Assistant Professor, Zoology Discipline, SBSB, Goa University      |
| 15:30-15-40 | Tea Break                                                                                                                   |
| 15:40-17:40 | Practical Session II                                                                                                        |
|             | Removal of hemolymph from bivalve and blood from fish technique                                                             |
|             | Dr. Avelyno D'Costa & Dr. Shanti Dessai                                                                                     |
|             | Assistant Professor, Zoology Discipline, SBSB, Goa University                                                               |