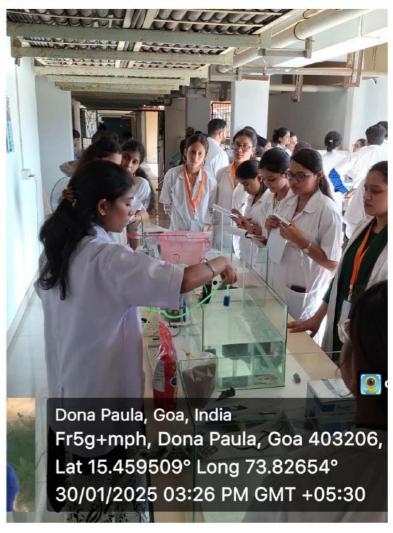

#### Meretrix casta

- Setting Up Aquarium
- Handling and Maintenance
- Removal of Hemolymph

|             | Technical Session I 11:40 to 12:40                                                                                          |
|-------------|-----------------------------------------------------------------------------------------------------------------------------|
| 11:40-12:40 | Invited Talk Understanding Animal Ethics: A Step-by-Step Guide to Ethical Clearance, Application, and Compliance Procedures |
|             | By: Dr. Vishnu A. Kangralkar                                                                                                |
|             | Principal & Professor, Maratha Mandal College of Pharmacy Belgaum, Karnataka.                                               |
| 12:40-13:30 | Lunch Break                                                                                                                 |
| Practic     | eal Session I & II 13:30 to 17:40                                                                                           |
| 13:30-15:30 | Practical Session I                                                                                                         |
|             | Setting up of Aquarium and maintenance of Fish and Bivalves.                                                                |
|             | <b>Dr. Preeti Periera &amp; Ms Gandhita Kundaikar</b><br>Assistant Professor, Zoology Discipline, SBSB, Goa University      |
| 15:30-15-40 | Tea Break                                                                                                                   |
| 15:40-17:40 | Practical Session II                                                                                                        |
|             | Removal of hemolymph from bivalve and blood from fish technique                                                             |
|             | Dr. Avelyno D'Costa & Dr. Shanti Dessai                                                                                     |
|             | Assistant Professor, Zoology Discipline, SBSB, Goa University                                                               |