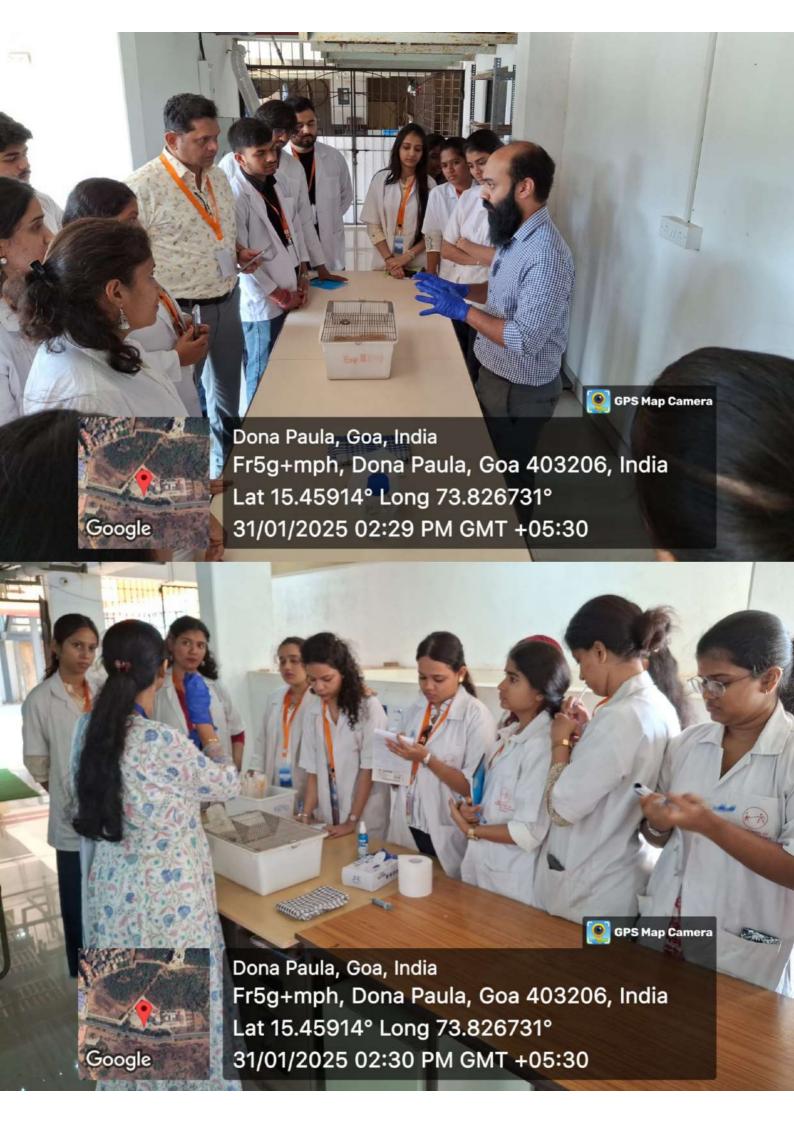

## **DAY 2** 31<sup>st</sup> January, 2025

|             | Practical Session III 10:30 to 12:15                          |
|-------------|---------------------------------------------------------------|
|             | Tretical Dession III 10.50 to 12.15                           |
| 10:00-12:15 | Practical Session III                                         |
|             | Maintenance and handling of Mice.                             |
|             | Dr. Shamshad Shaikh                                           |
|             | Assistant Professor, Zoology Discipline, SBSB, Goa University |
| 11:00-11:15 | Tea Break                                                     |
|             | Technical Session II 12:15 to 13:15                           |
|             |                                                               |
| 12.15-13:15 | Invited Talk                                                  |
|             |                                                               |
|             | "Animal Care and Safety: Best Practices for Infection         |
|             | Management and Safe Handling"                                 |
|             | By: Dr. Gustavo Pinto                                         |
|             | Retired Deputy Director, Animal Husbandry Government of Goa   |
|             | Retired Deputy Director, Adminar Husbandry Government of God  |
| 13:15-14-00 | Lunch Break                                                   |
| 22122 21 30 | Practical Session IV 14:00 to 16:00                           |
|             |                                                               |
| 14:00-16:00 | Practical Session IV                                          |
|             |                                                               |
|             | Demonstration of exposure techniques: Oral, subcutaneous &    |
|             | intraperitoneal                                               |
|             |                                                               |
|             | Dr. Shamshad Shaikh & Dr. Avelyno D'Costa                     |
|             | Assistant Professor, Zoology Discipline, SBSB, Goa University |
| 16:00-16.15 | Tea Break                                                     |
| 16.15-17.00 | Valedictory Function                                          |