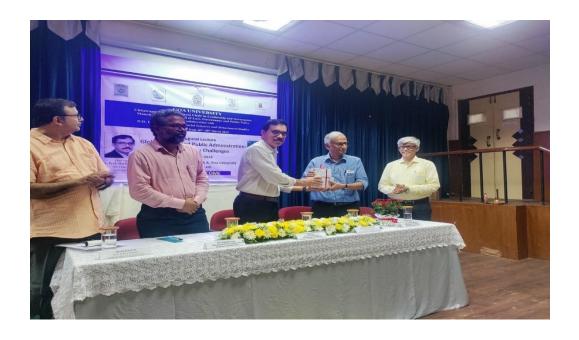

Signature: 4

Dr. Alaknanda Shringare Name of coordinator

Designation: Associate Professor

Signature:

Prof. Rajendra Gad

Dean, MPSLGPP

Seal of the School/Directorate/University

Inaugural Session at Goa University 26<sup>th</sup> March 2024. Vice Chancellor Prof. Harilal B. Menon welcoming the resource person Prof. Jeevan Kumar in the presence of Prof. Rajendra S. Gad, Dean, MPSLGPP, Prof. Ganesha Somayaji, Dean, DDKSSSBS and Prof. Rahul Tripathi, DDKSSSBS.

Inaugural Session on 26th March 2024