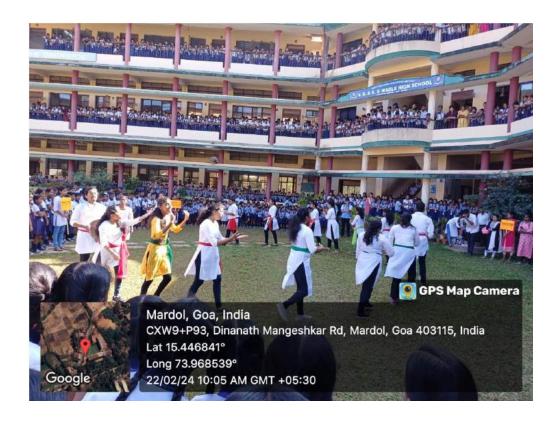

The show has started at 10.10 AM on the School ground. The amphitheater kind of environment was witnessed by the receivers; as all school students around 800 students were receiving the street play and positive message conveyed from the same.

Show started with the welcome address by Dr. Hemant Aiya. **Mrs. Mitasha Aigal,** Headmistress at V.D. & S.V.Wagle High School, Mangeshi – Ponda. Expressed her gratitude towards the imitative.

The street Play was well received and appreciated by the viewers; titled as "वाहतुक सुरक्षा संस्कृती" which was written, directed & Coordinated by Asst. Prof. Dr. Hemant Aiya. The necessity of using helmet. Use of Seatbelts in car, Speed limits, obedience of traffic rules and other very essential aspects related to road safety culture was communicated in a artistic manner from the