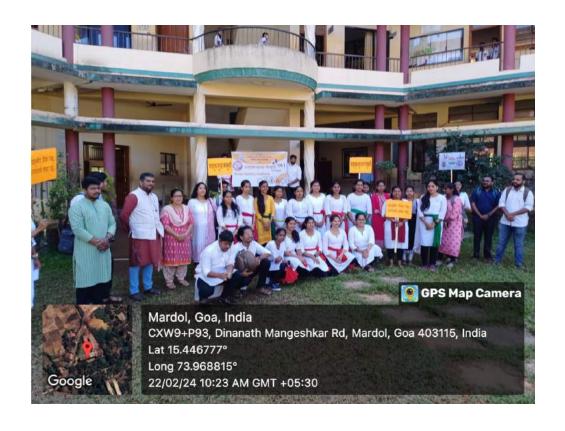

Show started with the welcome address by Dr. Hemant Aiya. **Mrs. Mitasha Aigal,** Headmistress at V.D. & S.V.Wagle High School, Mangeshi – Ponda. Expressed her gratitude towards the imitative.

The street Play was well received and appreciated by the viewers; titled as "वाहतुक सुरक्षा संस्कृती" which was written, directed & Coordinated by Asst. Prof. Dr. Hemant Aiya. The necessity of using helmet. Use of Seatbelts in car, Speed limits, obedience of traffic rules and other very essential aspects related to road safety culture was communicated in a artistic manner from the

|                                                        | street play. Dean of the School Prof. Anuradha Wagle, Program director Mr. Vinayak Bapat have appreciated the initiative and the participants students, teachers involved in the activity.  This activity was coordinated by Dr. Hemant Aiya. While Dr. Sunita Umraskar, Dr. Vinay Madgaokar, Mr. Chinmay Ghaisas & Mr. Jayash Goankar were Co – coordinators for the same activity. Mrs. Mitasha Aigal, Headmistress at V.D. & S.V.Wagle High School, Mangeshi – Ponda, Goa; has coordinated activity as Institutional Convener from Collaborative institutions side. |  |
|--------------------------------------------------------|------------------------------------------------------------------------------------------------------------------------------------------------------------------------------------------------------------------------------------------------------------------------------------------------------------------------------------------------------------------------------------------------------------------------------------------------------------------------------------------------------------------------------------------------------------------------|--|
| 12. Benefit/Key outcomes of the Program/activity/event | <ol> <li>Teachers, Students &amp; People got aware about the Traffic rules.</li> <li>Effects &amp; Problems faced by people due to disobedience of Traffic Rules were showcased to make everyone aware.</li> <li>Students &amp; Citizens got realization about responsibility &amp; behaviors on roads.</li> <li>Road Safety as a culture was promoted amongst youth.</li> <li>It was noticed that students participated in street play were very much disciplined on roads during the practices sessions</li> </ol>                                                   |  |
| 13. Enclosures with report                             | <ol> <li>Brochure.</li> <li>Request for collaboration</li> <li>Acceptance of collaboration</li> <li>Attendance of<br/>students/faculty/external participants.</li> <li>Geo-tag photos.</li> <li>Photos.</li> <li>News in Local Newspapers.</li> </ol>                                                                                                                                                                                                                                                                                                                  |  |