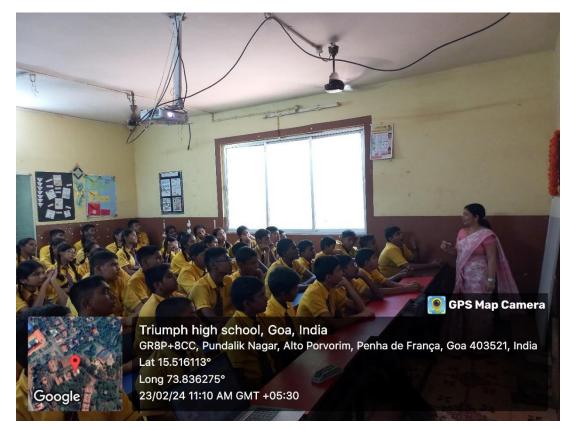

| 10. The objectives of the<br>Program/activity/event | <ol> <li>To make students aware of Vedic<br/>mathematics tricks to simplify mathematical<br/>calculation.</li> <li>The Objective of the talk on Astronomy<br/>session is to learn about our universe and<br/>provide a sense of fascination among children<br/>about space through learning astronomy.</li> <li>Career opportunities in science</li> <li>Objective of Exhibition on electronics<br/>models was to understand the use of<br/>electronics in our daily life and create<br/>fascination towards electronics.</li> </ol>                                                                                                                                                                                                                                                                                                                                                                                                                                                                                                                                                                                                                                               |
|-----------------------------------------------------|------------------------------------------------------------------------------------------------------------------------------------------------------------------------------------------------------------------------------------------------------------------------------------------------------------------------------------------------------------------------------------------------------------------------------------------------------------------------------------------------------------------------------------------------------------------------------------------------------------------------------------------------------------------------------------------------------------------------------------------------------------------------------------------------------------------------------------------------------------------------------------------------------------------------------------------------------------------------------------------------------------------------------------------------------------------------------------------------------------------------------------------------------------------------------------|
| 11. Description of the<br>Program/activity/event    | The faculties from School of Physical and<br>Applied Sciences (SPAS) Goa University<br>Prof. Jivan Parab, Dr. Reshma Raut Dessai,<br>Dr. Mridini Gawas and Dr. Aniket Gaonkar<br>along with 10 students visited Triump School<br>in Porvorim on 23 <sup>rd</sup> Feb 2024 for pre science<br>day celebration programme.<br>Prof. Jivan Parab introduced the students of<br>VIII and IX std. about the SPAS and<br>importance of Science Day. Dr. Mridini<br>Gawas explained the students about the<br>importance of Vedic Mathematics in our day<br>today life. Vedic mathematics techniques for<br>adding any two numbers, multiplying any two<br>2-digit numbers, finding square of a 2-digit<br>number and also as a special case square of a<br>number whose unit digit is 5 were introduced<br>to them.<br>The next session was conducted by Dr.<br>Reshma Raut Dessai on Journey to the space<br>and Career opportunities in Astronomy. She<br>showed them some photographs of different<br>phenomenon taking place in space/sky during<br>eclipse and observational phenomena in the<br>universe. She also informed students about<br>Institutions in India for research in |

Mandovi Education Society (Goa)