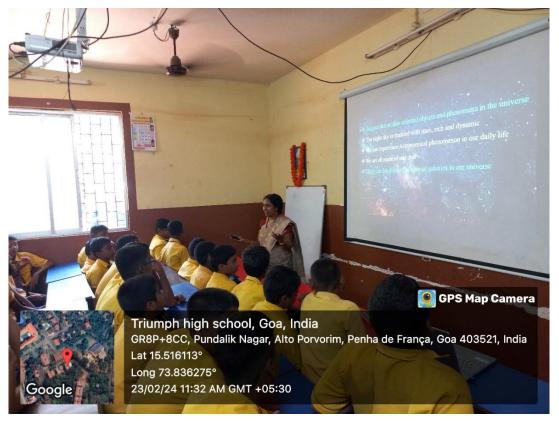

| 10. The objectives of the<br>Program/activity/event | <ol> <li>To make students aware of Vedic<br/>mathematics tricks to simplify mathematical<br/>calculation.</li> <li>The Objective of the talk on Astronomy<br/>session is to learn about our universe and<br/>provide a sense of fascination among children<br/>about space through learning astronomy.</li> <li>Career opportunities in science</li> <li>Objective of Exhibition on electronics<br/>models was to understand the use of<br/>electronics in our daily life and create<br/>fascination towards electronics.</li> </ol>                                                                                                                                                                                                                                                                                                                                                                                                                                                                                                                                                                                                                                               |
|-----------------------------------------------------|------------------------------------------------------------------------------------------------------------------------------------------------------------------------------------------------------------------------------------------------------------------------------------------------------------------------------------------------------------------------------------------------------------------------------------------------------------------------------------------------------------------------------------------------------------------------------------------------------------------------------------------------------------------------------------------------------------------------------------------------------------------------------------------------------------------------------------------------------------------------------------------------------------------------------------------------------------------------------------------------------------------------------------------------------------------------------------------------------------------------------------------------------------------------------------|
| 11. Description of the<br>Program/activity/event    | The faculties from School of Physical and<br>Applied Sciences (SPAS) Goa University<br>Prof. Jivan Parab, Dr. Reshma Raut Dessai,<br>Dr. Mridini Gawas and Dr. Aniket Gaonkar<br>along with 10 students visited Triump School<br>in Porvorim on 23 <sup>rd</sup> Feb 2024 for pre science<br>day celebration programme.<br>Prof. Jivan Parab introduced the students of<br>VIII and IX std. about the SPAS and<br>importance of Science Day. Dr. Mridini<br>Gawas explained the students about the<br>importance of Vedic Mathematics in our day<br>today life. Vedic mathematics techniques for<br>adding any two numbers, multiplying any two<br>2-digit numbers, finding square of a 2-digit<br>number and also as a special case square of a<br>number whose unit digit is 5 were introduced<br>to them.<br>The next session was conducted by Dr.<br>Reshma Raut Dessai on Journey to the space<br>and Career opportunities in Astronomy. She<br>showed them some photographs of different<br>phenomenon taking place in space/sky during<br>eclipse and observational phenomena in the<br>universe. She also informed students about<br>Institutions in India for research in |

Mandovi Education Society (Goa)