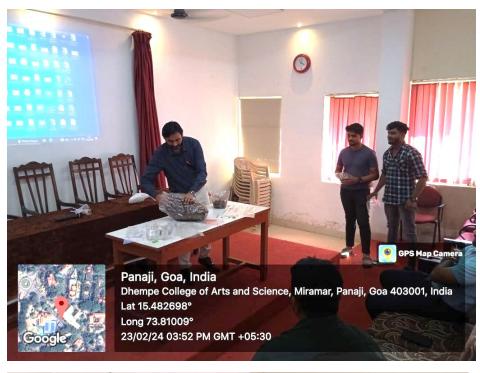

| Instagram link                                                            | https://www.instagram.com/p/C3pzFwnI50T/?igsh=<br>Y2tieWhjcTllZ29q                                                                                                                                                                                                                                                                                                                                                                                                                                                                                                                                                                                                                                                                    |
|---------------------------------------------------------------------------|---------------------------------------------------------------------------------------------------------------------------------------------------------------------------------------------------------------------------------------------------------------------------------------------------------------------------------------------------------------------------------------------------------------------------------------------------------------------------------------------------------------------------------------------------------------------------------------------------------------------------------------------------------------------------------------------------------------------------------------|
| Facebook post                                                             | Yes                                                                                                                                                                                                                                                                                                                                                                                                                                                                                                                                                                                                                                                                                                                                   |
| Facebook link                                                             |                                                                                                                                                                                                                                                                                                                                                                                                                                                                                                                                                                                                                                                                                                                                       |
| Youtube post                                                              |                                                                                                                                                                                                                                                                                                                                                                                                                                                                                                                                                                                                                                                                                                                                       |
| Youtube link                                                              |                                                                                                                                                                                                                                                                                                                                                                                                                                                                                                                                                                                                                                                                                                                                       |
| Photos (5)                                                                | Submit photos separately                                                                                                                                                                                                                                                                                                                                                                                                                                                                                                                                                                                                                                                                                                              |
| Feedback                                                                  |                                                                                                                                                                                                                                                                                                                                                                                                                                                                                                                                                                                                                                                                                                                                       |
| Benefit/Key outcome of the event in<br>terms of learning/skills/knowledge | The workshop began with welcome note from the college coordinator Dr. Bhanudas Naik. The workshop started with an informative talk on "Waste management" by Dr. Meghanath Prabhu followed by the lecture on "Mushroom Cultivation" by Dr. Milind Naik. He emphasised on spawn inoculation and substrate sterilisation process. Both lectures were beneficial to the attendees. The participants were shown how to fill bags with substrate and spawns. Dr. Diptesh Naik, demonstrated how to inoculate spawn with the help of 2 participants. Dr. Diptesh Naik emphasised on how to grow mushrooms and choice of substrates for mushroom cultivation. Students gained confidence from the workshop and were able to choose mushrooms. |