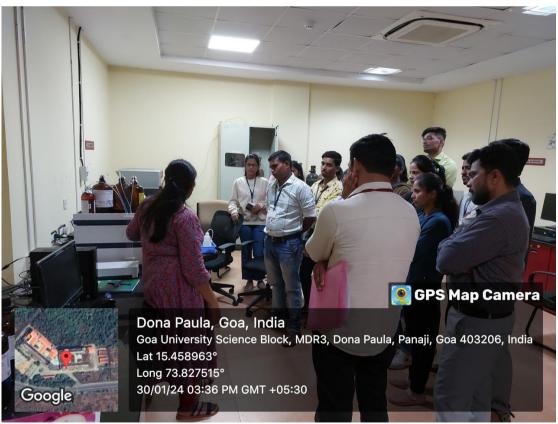

Faculties and Students of Smt. Kasturbai Walchand College of Arts and Science, Sangli - Maharashtra visited the School of Chemical Sciences (SCS), Goa University on 30<sup>th</sup> January 2024 at 14:00 hrs. A total of 15 postgraduate students and 3 teachers visited SCS. Assistant Professor Dr. Kedar U. Narvekar welcomed the students and the teachers and highlighted on a PowerPoint presentation the facilities, programs available at SCS and achievements of SCS. Faculties and the students of the visiting College were made aware of the Ph. D. opportunities at SCS, various funding agencies, Collaborative research, Material Characterization Laboratory, the CDFAA activities etc. during the discussion. The instrumentation facilities available at SCS were shown to the visiting students. MSc laboratory facilities, research labs and sophisticated instrumentation facilities like XRD, NMR, Raman, LC-MS, TGA, UV visible spectroscopy etc. available at SCS were also shown. Instrument in charge along with the other research scholars explained the instrumentation facilities to the students. Dr. Kedar U. Narvekar coordinated this visit.

## **Photographs**