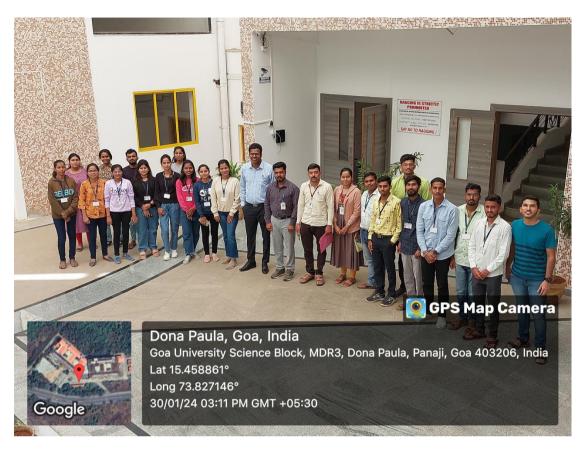

Faculties and Students of Smt. Kasturbai Walchand College of Arts and Science, Sangli - Maharashtra visited the School of Chemical Sciences (SCS), Goa University on 30<sup>th</sup> January 2024 at 14:00 hrs. A total of 15 postgraduate students and 3 teachers visited SCS. Assistant Professor Dr. Kedar U. Narvekar welcomed the students and the teachers and highlighted on a PowerPoint presentation the facilities, programs available at SCS and achievements of SCS. Faculties and the students of the visiting College were made aware of the Ph. D. opportunities at SCS, various funding agencies, Collaborative research, Material Characterization Laboratory, the CDFAA activities etc. during the discussion. The instrumentation facilities available at SCS were shown to the visiting students. MSc laboratory facilities, research labs and sophisticated instrumentation facilities like XRD, NMR, Raman, LC-MS, TGA, UV visible spectroscopy etc. available at SCS were also shown. Instrument in charge along with the other research scholars explained the instrumentation facilities to the students. Dr. Kedar U. Narvekar coordinated this visit.

## **Photographs**