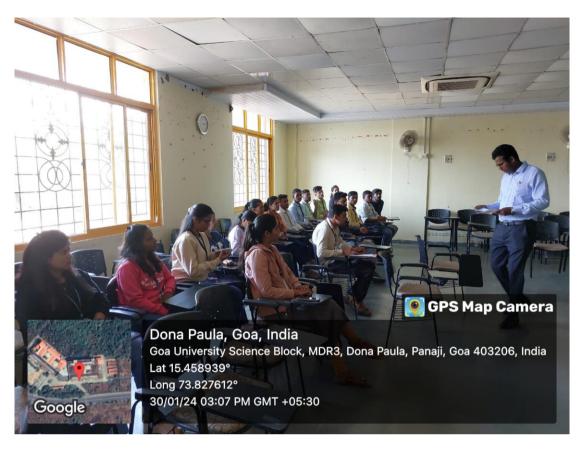

Faculties and Students of Smt. Kasturbai Walchand College of Arts and Science, Sangli - Maharashtra visited the School of Chemical Sciences (SCS), Goa University on 30<sup>th</sup> January 2024 at 14:00 hrs. A total of 15 postgraduate students and 3 teachers visited SCS. Assistant Professor Dr. Kedar U. Narvekar welcomed the students and the teachers and highlighted on a PowerPoint presentation the facilities, programs available at SCS and achievements of SCS. Faculties and the students of the visiting College were made aware of the Ph. D. opportunities at SCS, various funding agencies, Collaborative research, Material Characterization Laboratory, the CDFAA activities etc. during the discussion. The instrumentation facilities available at SCS were shown to the visiting students. MSc laboratory facilities, research labs and sophisticated instrumentation facilities like XRD, NMR, Raman, LC-MS, TGA, UV visible spectroscopy etc. available at SCS were also shown. Instrument in charge along with the other research scholars explained the instrumentation facilities to the students. Dr. Kedar U. Narvekar coordinated this visit.

## **Photographs**