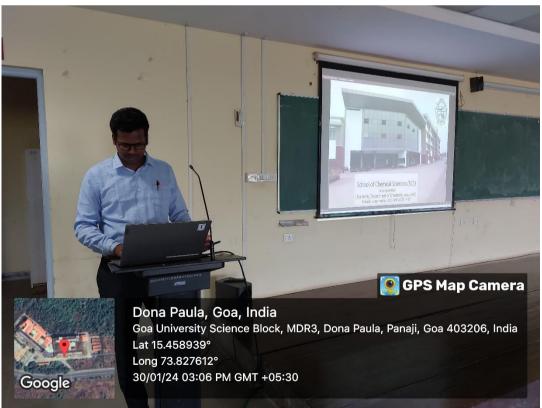

Faculties and Students of Smt. Kasturbai Walchand College of Arts and Science, Sangli - Maharashtra visited the School of Chemical Sciences (SCS), Goa University on 30<sup>th</sup> January 2024 at 14:00 hrs. A total of 15 postgraduate students and 3 teachers visited SCS. Assistant Professor Dr. Kedar U. Narvekar welcomed the students and the teachers and highlighted on a PowerPoint presentation the facilities, programs available at SCS and achievements of SCS. Faculties and the students of the visiting College were made aware of the Ph. D. opportunities at SCS, various funding agencies, Collaborative research, Material Characterization Laboratory, the CDFAA activities etc. during the discussion. The instrumentation facilities available at SCS were shown to the visiting students. MSc laboratory facilities, research labs and sophisticated instrumentation facilities like XRD, NMR, Raman, LC-MS, TGA, UV visible spectroscopy etc. available at SCS were also shown. Instrument in charge along with the other research scholars explained the instrumentation facilities to the students. Dr. Kedar U. Narvekar coordinated this visit.

## **Photographs**