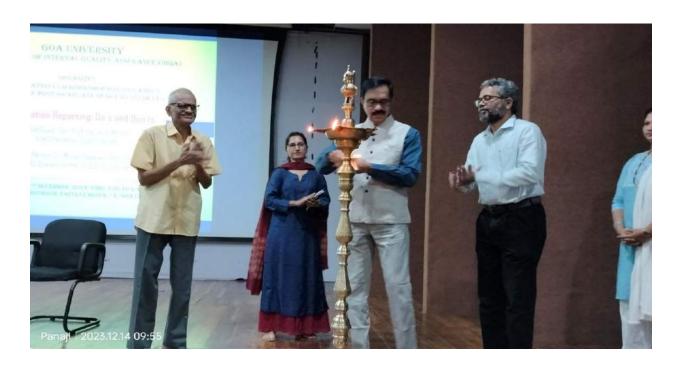

The inaugural session of the workshop began with the welcome remark by Prof. Rajendra Gad, Director In Charge, DIQA and Dean, Manohar Parrikar School of Law, Governance and Public Policy. The Chief Guest, Senior Prof. Harilal B. Menon, Vice Chancellor, Goa University in his

inaugural address spoke about the significance of developing right kind of skills for research. He urged the students to select the research topic related to Goa. He encouraged the students to work hard, produce quality dissertation work and aim to get the work published in reputed journal.