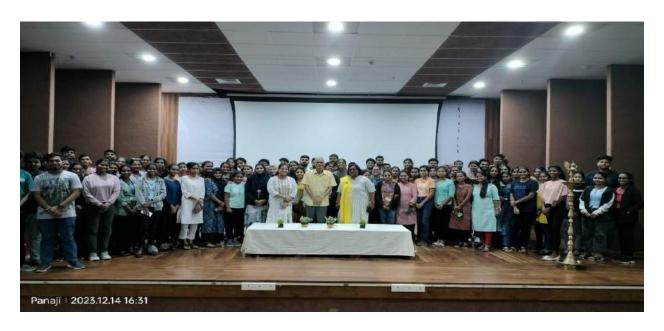

### Orientation programmes on Dissertation Reporting: Do's and Don'ts

One day Orientation programmes on *Dissertation Reporting: Do's and Don'ts* was held on 14<sup>th</sup> December 2023 in three batches of Post graduate final year students from all disciplines of Goa University. Goa University is the first University in India to adopt and implement NEP 2020 in the academic year 2022-23 at the post-graduate level. Dissertation writing is an important component of NEP 2020. The DIQA under the guidance of Vice Chancellor decided to have orientation programme on dissertation writing for the final year students to guide them on do's and Don'ts of dissertation reporting

The inaugural session of the workshop began with the welcome remark by Prof. Rajendra Gad, Director In Charge, DIQA and Dean, Manohar Parrikar School of Law, Governance and Public Policy. The Chief Guest, Senior Prof. Harilal B. Menon, Vice Chancellor, Goa University in his

inaugural address spoke about the significance of developing right kind of skills for research. He urged the students to select the research topic related to Goa. He encouraged the students to work hard, produce quality dissertation work and aim to get the work published in reputed journal.