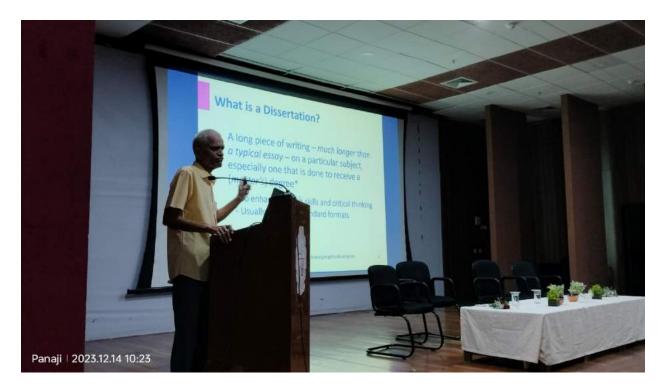

The resource person of the orientation programme, Dr.Tapaswi Murari, Chief Scientist, NIO, Goa and former OSD of Goa University emphasised that, while it is important to learn research skills at the same time it is also necessary to understand what needs to be avoided while writing a dissertation. He asked the students to select the topic which they like to research on and pursue it with full passion.

#### **Description of the workshop:**

The Orientation Programme organised by the DIQA, Goa University on "Dissertation Reporting: Do's and Don'ts" aimed at guiding students through the nuances of dissertation preparation. The distinguished resource person Dr. Tapaswi Murari, Chief Scientist, NIO, Goa and former OSD of Goa University emphasized the necessity of creating a well-structured schedule for the dissertation process. Dr. Tapaswi Murari introduced the participants to various essential software and websites that are instrumental in data collection, referencing, and organizing research materials. The session provided students with valuable tools to facilitate their dissertation research effectively. Students were informed about the ethical concerns related to their research work and the repercussions of plagiarism.