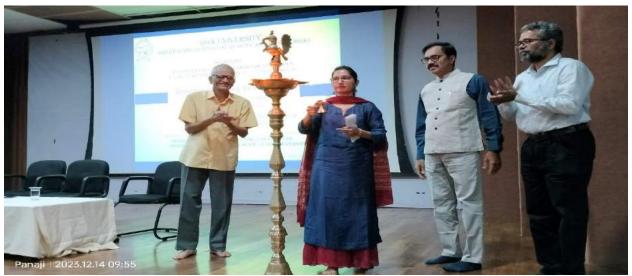

The inaugural session of the workshop began with the welcome remark by Prof. Rajendra Gad, Director In Charge, DIQA and Dean, Manohar Parrikar School of Law, Governance and Public Policy. The Chief Guest, Senior Prof. Harilal B. Menon, Vice Chancellor, Goa University in his

inaugural address spoke about the significance of developing right kind of skills for research. He urged the students to select the research topic related to Goa. He encouraged the students to work hard, produce quality dissertation work and aim to get the work published in reputed journal.

The resource person of the orientation programme, Dr.Tapaswi Murari, Chief Scientist, NIO, Goa and former OSD of Goa University emphasised that, while it is important to learn research skills at the same time it is also necessary to understand what needs to be avoided while writing a dissertation. He asked the students to select the topic which they like to research on and pursue it with full passion.