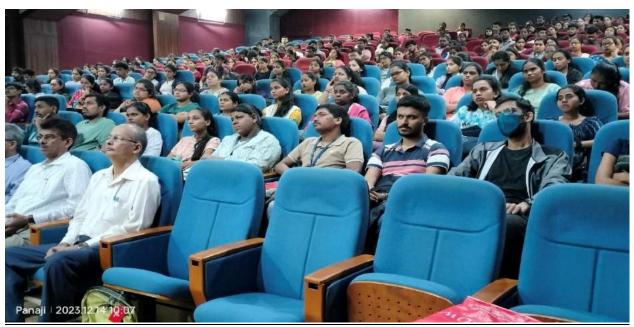

### Orientation programmes on Dissertation Reporting: Do's and Don'ts

One day Orientation programmes on *Dissertation Reporting: Do's and Don'ts* was held on 14<sup>th</sup> December 2023 in three batches of Post graduate final year students from all disciplines of Goa University. Goa University is the first University in India to adopt and implement NEP 2020 in the academic year 2022-23 at the post-graduate level. Dissertation writing is an important component of NEP 2020. The DIQA under the guidance of Vice Chancellor decided to have orientation programme on dissertation writing for the final year students to guide them on do's and Don'ts of dissertation reporting