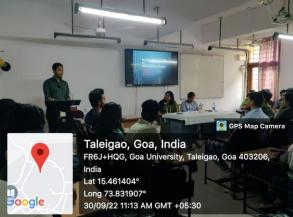

## Goa University Shenoi Goembab School of Languages and Literature Discipline of French and Francophone Studies

| Report                                           | t on International Translation Day on 30 <sup>th</sup> September 2022                                                                                                                                           |  |  |
|--------------------------------------------------|-----------------------------------------------------------------------------------------------------------------------------------------------------------------------------------------------------------------|--|--|
| Title of the event                               | Multiple Perspectives in Translation Studies                                                                                                                                                                    |  |  |
| Date of the event                                | 30/09/2022                                                                                                                                                                                                      |  |  |
| Mode                                             | Offline loods and to last denset, Presedent Protection Automatics Automatics                                                                                                                                    |  |  |
| School/ Directorate                              | Shenoi Goembab School of Languages and Literature                                                                                                                                                               |  |  |
| Collaborating agency                             | Nil                                                                                                                                                                                                             |  |  |
| Detail of the ,<br>Resource person               | Prof. Anuradha Wagle and Ms. Kshama Dharwadkar, Discipline of<br>French, Goa University                                                                                                                         |  |  |
| Participants                                     | 54 nos (Names, discipline and signatures in attendance sheet)                                                                                                                                                   |  |  |
| Faculty attended                                 | 6 nos (Names, discipline and signatures in attendance sheet)                                                                                                                                                    |  |  |
| Student attended                                 | 48                                                                                                                                                                                                              |  |  |
| No. of external participants                     | Nil                                                                                                                                                                                                             |  |  |
| The objective/<br>description of the<br>activity | To introduce the participants to the notion of Translation Studies as a discipline and the scope and opportunities as a professional translator                                                                 |  |  |
| Benefit/ key outcome<br>of the activity          | <ol> <li>In detail introduction to the multiple perspectives and<br/>trends intranslation studies</li> <li>Information about the TMS used in translation industry</li> <li>Introduction to CAT tools</li> </ol> |  |  |
| Enclosures with<br>report                        | Flyer of the event, Geotagged pictures, attendance                                                                                                                                                              |  |  |