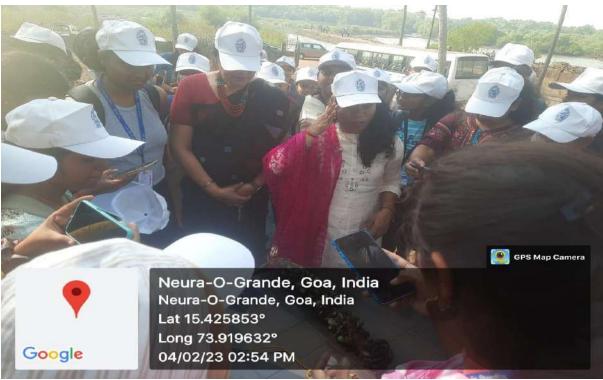

## Discipline of Microbiology, School of Biological Sciences and Biotechnology

Report on Workshop 'Marine Farming And Society Engagement In Coastal State-Goa'.

| 1. Title of the Event/Activity/program                 | Workshop on 'marine farming and society engagement in coastal state-Goa'.                                                                                                                                                                                                                      |  |  |  |
|--------------------------------------------------------|------------------------------------------------------------------------------------------------------------------------------------------------------------------------------------------------------------------------------------------------------------------------------------------------|--|--|--|
| 2. Date and Time                                       | 4 February 2023; 9:30 am-5:30 pm                                                                                                                                                                                                                                                               |  |  |  |
| 3. Mode of conduct (Physical/Online)                   | Offline                                                                                                                                                                                                                                                                                        |  |  |  |
| 4. School/ Directorate/ Section                        | Microbiology/ School of Biological Sciences<br>& Biotechnology/ Directorate-Unnat Bharat<br>Abhiyan/ SES-REC                                                                                                                                                                                   |  |  |  |
| 5. Collaborating Agency/School/Directorate             |                                                                                                                                                                                                                                                                                                |  |  |  |
| 6. Detail of the Resource Person (Brief biodata)       | Dr. LataGawade, Dr. P. Karthick,<br>ShriChandanShirodkar                                                                                                                                                                                                                                       |  |  |  |
| 7. Number of Faculty attended/participated             | 18                                                                                                                                                                                                                                                                                             |  |  |  |
| 8. Number of Student attended /<br>participated        | 35                                                                                                                                                                                                                                                                                             |  |  |  |
| 9. No. of external students/faculty/other participants | 150                                                                                                                                                                                                                                                                                            |  |  |  |
| 10. The objectives of the<br>Program/activity/event    | The workshop was conducted with the aim of making awareness on marine farming and the opportunities in the coastal state-Goa. Workshop was a combination of expert talks, hands on training and mussel spat and seaweed seedlings distribution among interested people to initiate with marine |  |  |  |

|                                                        | farming. Workshop was attended by a large<br>number of participants including locals from<br>various villages, faculties, and graduate &<br>postgraduate students.                                                                                                                                                                                                                                                                                        |  |  |  |  |
|--------------------------------------------------------|-----------------------------------------------------------------------------------------------------------------------------------------------------------------------------------------------------------------------------------------------------------------------------------------------------------------------------------------------------------------------------------------------------------------------------------------------------------|--|--|--|--|
| 11. Description of the<br>Program/activity/event       | The workshop was conducted with the aim of making awareness on marine farming and the opportunities in the coastal state-Goa.  Workshop was a combination of expert talks, hands on training and mussel spat and seaweed seedlings distribution among interested people to initiate with marine farming. Workshop was attended by a large number of participants including locals from various villages, faculties, and graduate & postgraduate students. |  |  |  |  |
| 12. Benefit/Key outcomes of the Program/activity/event | Experts delivered talks on mussel and seaweed cultivation and people were trained in mussel and seaweed cultivation by the experts.  Some of the participants started the mussel cultivation using the spat that was distributed to them, which is growing well in their respective cultivation areas.                                                                                                                                                    |  |  |  |  |
| 13. Enclosures with report                             | Photos, Attendance of students/faculty/external participants                                                                                                                                                                                                                                                                                                                                                                                              |  |  |  |  |