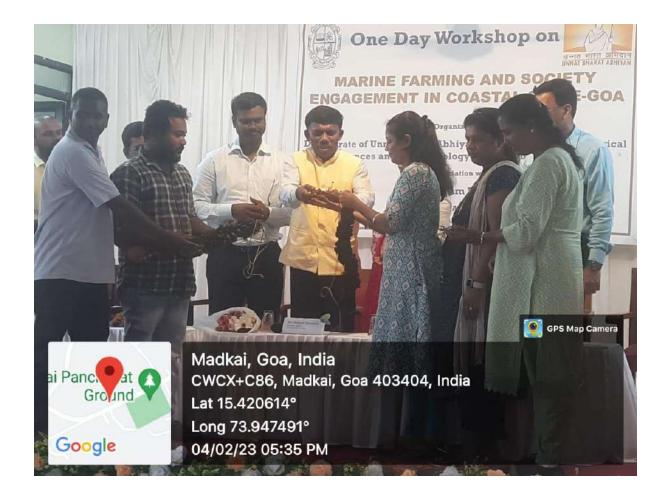

## Discipline of Microbiology, School of Biological Sciences and Biotechnology

Report on Workshop 'Marine Farming And Society Engagement In Coastal State-Goa'.

| 1. Title of the Event/Activity/program                 | Workshop on 'marine farming and society engagement in coastal state-Goa'.                                                                                                                                                                                                                      |  |  |  |
|--------------------------------------------------------|------------------------------------------------------------------------------------------------------------------------------------------------------------------------------------------------------------------------------------------------------------------------------------------------|--|--|--|
| 2. Date and Time                                       | 4 February 2023; 9:30 am-5:30 pm                                                                                                                                                                                                                                                               |  |  |  |
| 3. Mode of conduct (Physical/Online)                   | Offline                                                                                                                                                                                                                                                                                        |  |  |  |
| 4. School/ Directorate/ Section                        | Microbiology/ School of Biological Sciences<br>& Biotechnology/ Directorate-Unnat Bharat<br>Abhiyan/ SES-REC                                                                                                                                                                                   |  |  |  |
| 5. Collaborating Agency/School/Directorate             |                                                                                                                                                                                                                                                                                                |  |  |  |
| 6. Detail of the Resource Person (Brief biodata)       | Dr. LataGawade, Dr. P. Karthick,<br>ShriChandanShirodkar                                                                                                                                                                                                                                       |  |  |  |
| 7. Number of Faculty attended/participated             | 18                                                                                                                                                                                                                                                                                             |  |  |  |
| 8. Number of Student attended /<br>participated        | 35                                                                                                                                                                                                                                                                                             |  |  |  |
| 9. No. of external students/faculty/other participants | 150                                                                                                                                                                                                                                                                                            |  |  |  |
| 10. The objectives of the<br>Program/activity/event    | The workshop was conducted with the aim of making awareness on marine farming and the opportunities in the coastal state-Goa. Workshop was a combination of expert talks, hands on training and mussel spat and seaweed seedlings distribution among interested people to initiate with marine |  |  |  |

|                                                        | farming. Workshop was attended by a large<br>number of participants including locals from<br>various villages, faculties, and graduate &<br>postgraduate students.                                                                                                                                                                                                                                                                                        |  |  |  |  |
|--------------------------------------------------------|-----------------------------------------------------------------------------------------------------------------------------------------------------------------------------------------------------------------------------------------------------------------------------------------------------------------------------------------------------------------------------------------------------------------------------------------------------------|--|--|--|--|
| 11. Description of the<br>Program/activity/event       | The workshop was conducted with the aim of making awareness on marine farming and the opportunities in the coastal state-Goa.  Workshop was a combination of expert talks, hands on training and mussel spat and seaweed seedlings distribution among interested people to initiate with marine farming. Workshop was attended by a large number of participants including locals from various villages, faculties, and graduate & postgraduate students. |  |  |  |  |
| 12. Benefit/Key outcomes of the Program/activity/event | Experts delivered talks on mussel and seaweed cultivation and people were trained in mussel and seaweed cultivation by the experts.  Some of the participants started the mussel cultivation using the spat that was distributed to them, which is growing well in their respective cultivation areas.                                                                                                                                                    |  |  |  |  |
| 13. Enclosures with report                             | Photos, Attendance of students/faculty/external participants                                                                                                                                                                                                                                                                                                                                                                                              |  |  |  |  |