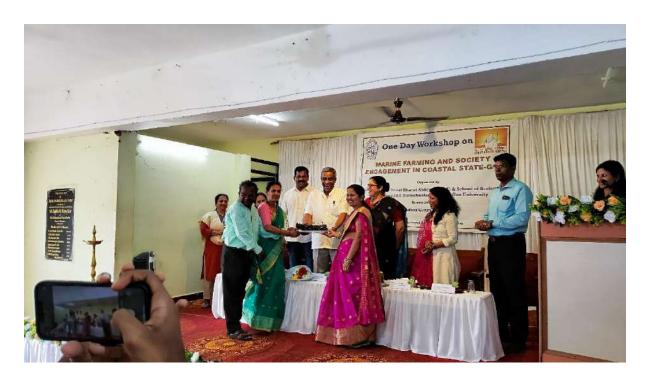

| <u></u> |                                |                                   | Page                                          |
|---------|--------------------------------|-----------------------------------|-----------------------------------------------|
| 4       |                                | SBSI Interns                      |                                               |
| I- No.  | Name                           | Programme                         | Email Id.                                     |
| 1       | Fedgick Vas                    | Msc. Botony (GU)                  | 13 daichvas Qurail                            |
| 2.      | Rupesh Velijo                  | Msc. Botany (40)                  | relipropeshuzeg mail                          |
| 3-      | Manasi Rane                    | Msc. Masine Biotech C             | (1) ranemansio 9010gma                        |
| 4.      | Mariya Hussain                 | MSc. Maxine Biotech (             | 40 maryanusanniso                             |
| 3.      | saloli sukin<br>Eden K D'souza | msc mieno biology                 | salonisweris 39 genoul con edenkimberly doura |
| 6       |                                | Msc Microbiology                  | Susnilnait, or agnation                       |
| 7       | Sainil Wark Aposva Voingaukan  | MSc Microbiology                  | iamapusvo 30@ gmail.com                       |
| 9.      | Divika Nametar                 | MSc Microbiology MSc Microbiology | dini ka zonametano znal                       |
|         |                                |                                   |                                               |
|         |                                |                                   |                                               |
|         |                                |                                   |                                               |
|         |                                |                                   |                                               |