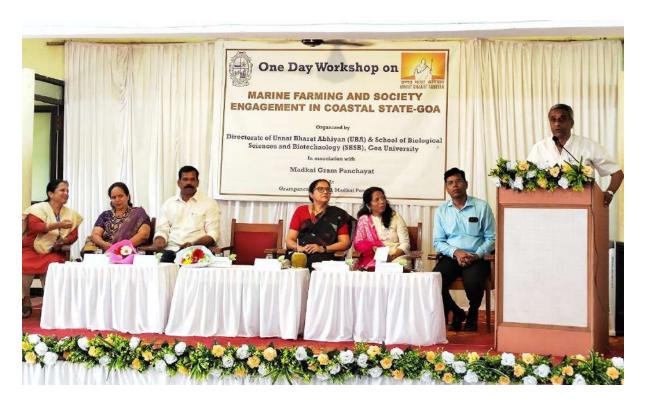

## Discipline of Microbiology, School of Biological Sciences and Biotechnology

Report on Workshop 'Marine Farming And Society Engagement In Coastal State-Goa'.

| 1. Title of the Event/Activity/program                 | Workshop on 'marine farming and society engagement in coastal state-Goa'.                                                                                                                                                                                                                      |  |  |  |
|--------------------------------------------------------|------------------------------------------------------------------------------------------------------------------------------------------------------------------------------------------------------------------------------------------------------------------------------------------------|--|--|--|
| 2. Date and Time                                       | 4 February 2023; 9:30 am-5:30 pm                                                                                                                                                                                                                                                               |  |  |  |
| 3. Mode of conduct (Physical/Online)                   | Offline                                                                                                                                                                                                                                                                                        |  |  |  |
| 4. School/ Directorate/ Section                        | Microbiology/ School of Biological Sciences<br>& Biotechnology/ Directorate-Unnat Bharat<br>Abhiyan/ SES-REC                                                                                                                                                                                   |  |  |  |
| 5. Collaborating Agency/School/Directorate             |                                                                                                                                                                                                                                                                                                |  |  |  |
| 6. Detail of the Resource Person (Brief biodata)       | Dr. LataGawade, Dr. P. Karthick,<br>ShriChandanShirodkar                                                                                                                                                                                                                                       |  |  |  |
| 7. Number of Faculty attended/participated             | 18                                                                                                                                                                                                                                                                                             |  |  |  |
| 8. Number of Student attended /<br>participated        | 35                                                                                                                                                                                                                                                                                             |  |  |  |
| 9. No. of external students/faculty/other participants | 150                                                                                                                                                                                                                                                                                            |  |  |  |
| 10. The objectives of the<br>Program/activity/event    | The workshop was conducted with the aim of making awareness on marine farming and the opportunities in the coastal state-Goa. Workshop was a combination of expert talks, hands on training and mussel spat and seaweed seedlings distribution among interested people to initiate with marine |  |  |  |

|                                                        | farming. Workshop was attended by a large<br>number of participants including locals from<br>various villages, faculties, and graduate &<br>postgraduate students.                                                                                                                                                                                                                                                                                        |  |  |  |  |
|--------------------------------------------------------|-----------------------------------------------------------------------------------------------------------------------------------------------------------------------------------------------------------------------------------------------------------------------------------------------------------------------------------------------------------------------------------------------------------------------------------------------------------|--|--|--|--|
| 11. Description of the<br>Program/activity/event       | The workshop was conducted with the aim of making awareness on marine farming and the opportunities in the coastal state-Goa.  Workshop was a combination of expert talks, hands on training and mussel spat and seaweed seedlings distribution among interested people to initiate with marine farming. Workshop was attended by a large number of participants including locals from various villages, faculties, and graduate & postgraduate students. |  |  |  |  |
| 12. Benefit/Key outcomes of the Program/activity/event | Experts delivered talks on mussel and seaweed cultivation and people were trained in mussel and seaweed cultivation by the experts.  Some of the participants started the mussel cultivation using the spat that was distributed to them, which is growing well in their respective cultivation areas.                                                                                                                                                    |  |  |  |  |
| 13. Enclosures with report                             | Photos, Attendance of students/faculty/external participants                                                                                                                                                                                                                                                                                                                                                                                              |  |  |  |  |