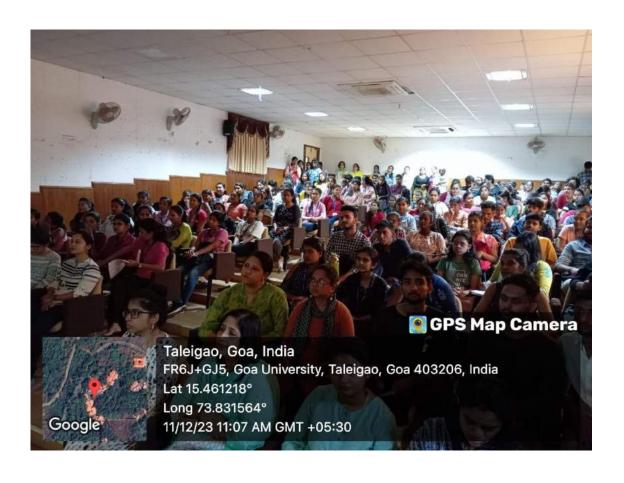

## Disciplines of Hindi, Konkani, Marathi, English, Portuguese and Lusophone Studies, & French and Francophone Studies

Report on Screening of Viksit Bharat @ 2047: Voice of Youth

| 1. Title of the Event/Activity/program                 | Screening of the live telecast of Visksit Bharat @ 2047: Voice of Youth                                                                                                                                                                                                       |
|--------------------------------------------------------|-------------------------------------------------------------------------------------------------------------------------------------------------------------------------------------------------------------------------------------------------------------------------------|
| 2. Date and Time                                       | 11th December 2023, 10:30 onwards.                                                                                                                                                                                                                                            |
| 3. Mode of conduct (Physical/Online)                   | Physical                                                                                                                                                                                                                                                                      |
| 4. School/ Directorate/ Section                        | Shenoi Goembab School of Languages and<br>Literature                                                                                                                                                                                                                          |
| 5. Collaborating Agency/School/Directorate             | Institution's Innovation Council (Ministry of HRD initiative)                                                                                                                                                                                                                 |
| 6. Detail of the Resource Person (Brief biodata)       | Hon'ble Prime Minister Shri. Narendra Modi                                                                                                                                                                                                                                    |
| 7. Number of Faculty attended/participated             | 15                                                                                                                                                                                                                                                                            |
| 8. Number of Student attended / participated           | 155                                                                                                                                                                                                                                                                           |
| 9. No. of external students/faculty/other participants |                                                                                                                                                                                                                                                                               |
| 10. The objectives of the Program/activity/event       | The objective of this program was to create awareness amongst the students about India's goal of becoming a Viksit Bharat or a developed nation by the year 2047, as well as showcase the various events and turning points propelling the country in achieving this mission. |
| 11. Description of the Program/activity/event          | The programme was screened live at the Seminar Hall of Faculty Block B. It was attended by students and faculties across the                                                                                                                                                  |

|                                                        | six disciplines of Shenoi Goembab School of Languages and Literature. The programme was coordinated by Mr. Franz Schubert Cotta, Asst. Professor of Portuguese, Dr. Vinay Madgaonkar, Asst. Professor of Marathi and Ms. Mamata Verlekar, Asst. Professor of Hindi. |
|--------------------------------------------------------|---------------------------------------------------------------------------------------------------------------------------------------------------------------------------------------------------------------------------------------------------------------------|
| 12. Benefit/Key outcomes of the Program/activity/event | The students and faculty who attended the programme were made aware of the quantum leaps and the various initiatives being taken towards India becoming a developed nation by 2047.                                                                                 |
| 13. Enclosures with report                             | Flyer, Notice, Geo-tag photos, Attendance of students/faculty/external participants                                                                                                                                                                                 |