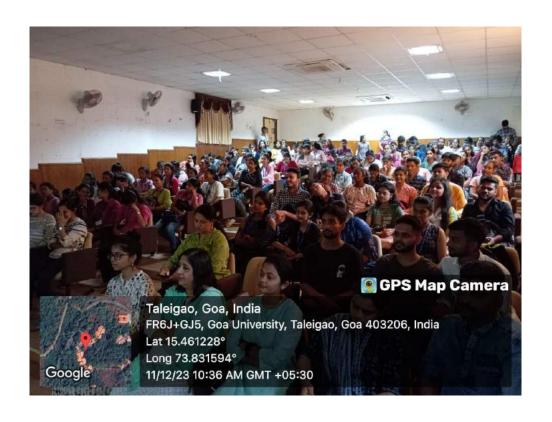

## Disciplines of Hindi, Konkani, Marathi, English, Portuguese and Lusophone Studies, & French and Francophone Studies

Report on Screening of Viksit Bharat @ 2047: Voice of Youth

| 1. Title of the Event/Activity/program                 | Screening of the live telecast of Visksit Bharat @ 2047: Voice of Youth                                                                                                                                                                                                       |
|--------------------------------------------------------|-------------------------------------------------------------------------------------------------------------------------------------------------------------------------------------------------------------------------------------------------------------------------------|
| 2. Date and Time                                       | 11th December 2023, 10:30 onwards.                                                                                                                                                                                                                                            |
| 3. Mode of conduct (Physical/Online)                   | Physical                                                                                                                                                                                                                                                                      |
| 4. School/ Directorate/ Section                        | Shenoi Goembab School of Languages and<br>Literature                                                                                                                                                                                                                          |
| 5. Collaborating Agency/School/Directorate             | Institution's Innovation Council (Ministry of HRD initiative)                                                                                                                                                                                                                 |
| 6. Detail of the Resource Person (Brief biodata)       | Hon'ble Prime Minister Shri. Narendra Modi                                                                                                                                                                                                                                    |
| 7. Number of Faculty attended/participated             | 15                                                                                                                                                                                                                                                                            |
| 8. Number of Student attended / participated           | 155                                                                                                                                                                                                                                                                           |
| 9. No. of external students/faculty/other participants |                                                                                                                                                                                                                                                                               |
| 10. The objectives of the Program/activity/event       | The objective of this program was to create awareness amongst the students about India's goal of becoming a Viksit Bharat or a developed nation by the year 2047, as well as showcase the various events and turning points propelling the country in achieving this mission. |
| 11. Description of the Program/activity/event          | The programme was screened live at the Seminar Hall of Faculty Block B. It was attended by students and faculties across the                                                                                                                                                  |

|                                                        | six disciplines of Shenoi Goembab School of Languages and Literature. The programme was coordinated by Mr. Franz Schubert Cotta, Asst. Professor of Portuguese, Dr. Vinay Madgaonkar, Asst. Professor of Marathi and Ms. Mamata Verlekar, Asst. Professor of Hindi. |
|--------------------------------------------------------|---------------------------------------------------------------------------------------------------------------------------------------------------------------------------------------------------------------------------------------------------------------------|
| 12. Benefit/Key outcomes of the Program/activity/event | The students and faculty who attended the programme were made aware of the quantum leaps and the various initiatives being taken towards India becoming a developed nation by 2047.                                                                                 |
| 13. Enclosures with report                             | Flyer, Notice, Geo-tag photos, Attendance of students/faculty/external participants                                                                                                                                                                                 |