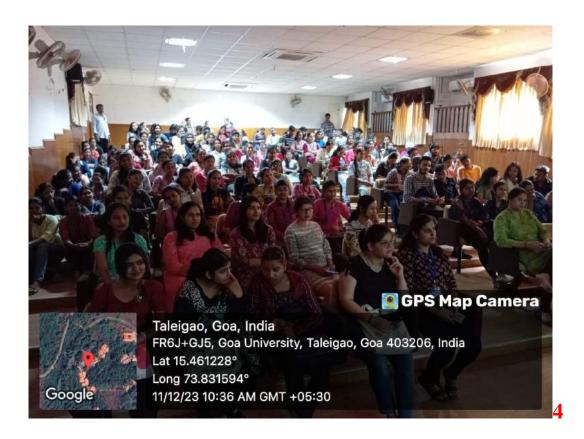

## Disciplines of Hindi, Konkani, Marathi, English, Portuguese and Lusophone Studies, & French and Francophone Studies

Report on Screening of Viksit Bharat @ 2047: Voice of Youth

| 1. Title of the Event/Activity/program                 | Screening of the live telecast of Visksit Bharat @ 2047: Voice of Youth                                                                                                                                                                                                       |
|--------------------------------------------------------|-------------------------------------------------------------------------------------------------------------------------------------------------------------------------------------------------------------------------------------------------------------------------------|
| 2. Date and Time                                       | 11th December 2023, 10:30 onwards.                                                                                                                                                                                                                                            |
| 3. Mode of conduct (Physical/Online)                   | Physical                                                                                                                                                                                                                                                                      |
| 4. School/ Directorate/ Section                        | Shenoi Goembab School of Languages and<br>Literature                                                                                                                                                                                                                          |
| 5. Collaborating Agency/School/Directorate             | Institution's Innovation Council (Ministry of HRD initiative)                                                                                                                                                                                                                 |
| 6. Detail of the Resource Person (Brief biodata)       | Hon'ble Prime Minister Shri. Narendra Modi                                                                                                                                                                                                                                    |
| 7. Number of Faculty attended/participated             | 15                                                                                                                                                                                                                                                                            |
| 8. Number of Student attended / participated           | 155                                                                                                                                                                                                                                                                           |
| 9. No. of external students/faculty/other participants |                                                                                                                                                                                                                                                                               |
| 10. The objectives of the Program/activity/event       | The objective of this program was to create awareness amongst the students about India's goal of becoming a Viksit Bharat or a developed nation by the year 2047, as well as showcase the various events and turning points propelling the country in achieving this mission. |
| 11. Description of the Program/activity/event          | The programme was screened live at the Seminar Hall of Faculty Block B. It was attended by students and faculties across the                                                                                                                                                  |

|                                                        | six disciplines of Shenoi Goembab School of Languages and Literature. The programme was coordinated by Mr. Franz Schubert Cotta, Asst. Professor of Portuguese, Dr. Vinay Madgaonkar, Asst. Professor of Marathi and Ms. Mamata Verlekar, Asst. Professor of Hindi. |
|--------------------------------------------------------|---------------------------------------------------------------------------------------------------------------------------------------------------------------------------------------------------------------------------------------------------------------------|
| 12. Benefit/Key outcomes of the Program/activity/event | The students and faculty who attended the programme were made aware of the quantum leaps and the various initiatives being taken towards India becoming a developed nation by 2047.                                                                                 |
| 13. Enclosures with report                             | Flyer, Notice, Geo-tag photos, Attendance of students/faculty/external participants                                                                                                                                                                                 |