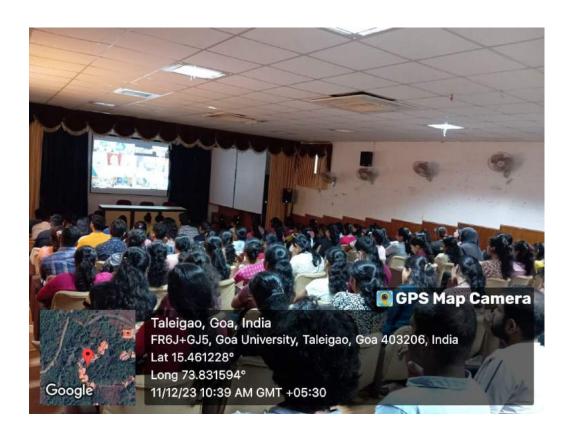

## Disciplines of Hindi, Konkani, Marathi, English, Portuguese and Lusophone Studies, & French and Francophone Studies

Report on Screening of Viksit Bharat @ 2047: Voice of Youth

| 1. Title of the Event/Activity/program                 | Screening of the live telecast of Visksit Bharat @ 2047: Voice of Youth                                                                                                                                                                                                       |
|--------------------------------------------------------|-------------------------------------------------------------------------------------------------------------------------------------------------------------------------------------------------------------------------------------------------------------------------------|
| 2. Date and Time                                       | 11th December 2023, 10:30 onwards.                                                                                                                                                                                                                                            |
| 3. Mode of conduct (Physical/Online)                   | Physical                                                                                                                                                                                                                                                                      |
| 4. School/ Directorate/ Section                        | Shenoi Goembab School of Languages and<br>Literature                                                                                                                                                                                                                          |
| 5. Collaborating Agency/School/Directorate             | Institution's Innovation Council (Ministry of HRD initiative)                                                                                                                                                                                                                 |
| 6. Detail of the Resource Person (Brief biodata)       | Hon'ble Prime Minister Shri. Narendra Modi                                                                                                                                                                                                                                    |
| 7. Number of Faculty attended/participated             | 15                                                                                                                                                                                                                                                                            |
| 8. Number of Student attended / participated           | 155                                                                                                                                                                                                                                                                           |
| 9. No. of external students/faculty/other participants |                                                                                                                                                                                                                                                                               |
| 10. The objectives of the Program/activity/event       | The objective of this program was to create awareness amongst the students about India's goal of becoming a Viksit Bharat or a developed nation by the year 2047, as well as showcase the various events and turning points propelling the country in achieving this mission. |
| 11. Description of the Program/activity/event          | The programme was screened live at the Seminar Hall of Faculty Block B. It was attended by students and faculties across the                                                                                                                                                  |

|                                                        | six disciplines of Shenoi Goembab School of Languages and Literature. The programme was coordinated by Mr. Franz Schubert Cotta, Asst. Professor of Portuguese, Dr. Vinay Madgaonkar, Asst. Professor of Marathi and Ms. Mamata Verlekar, Asst. Professor of Hindi. |
|--------------------------------------------------------|---------------------------------------------------------------------------------------------------------------------------------------------------------------------------------------------------------------------------------------------------------------------|
| 12. Benefit/Key outcomes of the Program/activity/event | The students and faculty who attended the programme were made aware of the quantum leaps and the various initiatives being taken towards India becoming a developed nation by 2047.                                                                                 |
| 13. Enclosures with report                             | Flyer, Notice, Geo-tag photos, Attendance of students/faculty/external participants                                                                                                                                                                                 |