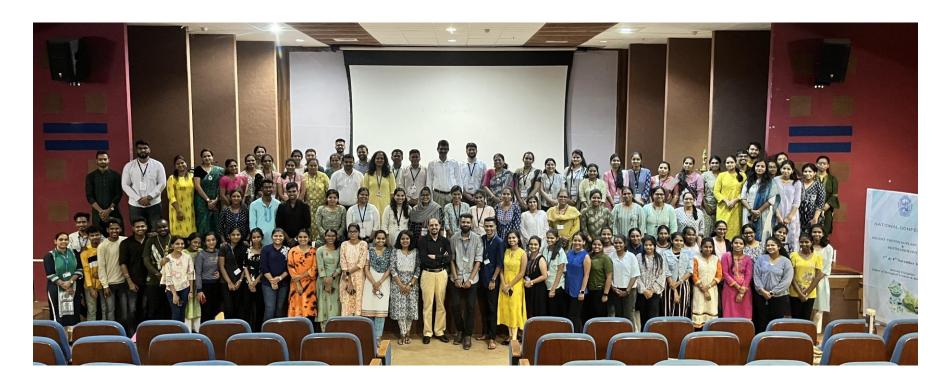

# National Conference on Recent Trends in Plant Sciences & Biotechnology, 2022

Two days National Conference on Recent Trends in Plant Sciences & Biotechnology was organized by Botany Discipline, School of Biological Sciences and Biotechnology on 3<sup>rd</sup> November and 4<sup>th</sup> November, 2022 at Chemistry Auditorium, Goa University. The total of 135 delegates participated in the National Conference including M. Sc., Ph. D students and faculty members.