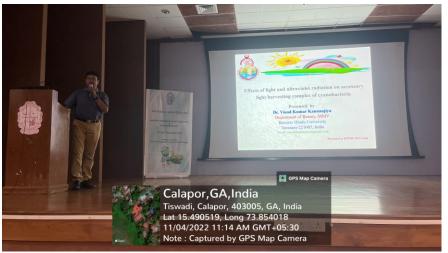

He spoke on "Harnessing the potential of mangrove plants for antibacterial activity". He highlighted the medicinal properties of mangrove plant extracts and its functional characterization". This lecture was followed by two oral presentations by Dr. Surendra Gond and Dr. Vinod Kannaujiya.