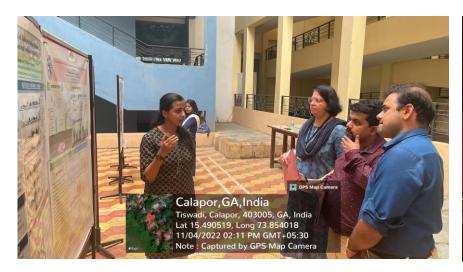

Poster session began after the tea break where 26 young researcher participated for the best poster presentation competition.

Last session was delivered by Dr. R. Ramesh which was chaired by Prof. B. F. Rodrigues and Rapporteur Ms. Gandita Kundaikar. He spoke on "Diseases caused by Phytopthera and their management in the plantations of coastal regions of India". He briefed about the diseases caused by Phytopthera and its effect on various agricultural crops. He also emphasized on various management practices to control Phytophthera pathogens. This lecture was followed by two oral presentations.