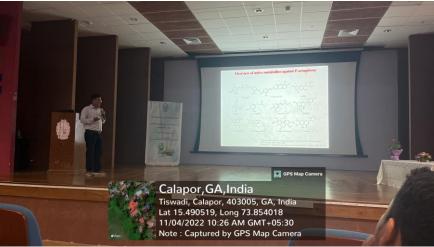

There were five sessions with five lead lectures, 19 oral presentations and 26 poster presentations.

The first session was delivered by Prof. S. R. Yadav, who spoke on Role of botanist in 21<sup>st</sup> Century, which was chaired by Prof. S. Krishnan and Rapporteur was Dr. Siddhi Jalmi. He highlighted the role of Botanists in educational and research institutes in documentation, conservation, bioprospecting and utilization of biodiversity.

The second lead lecture was delivered by Dr. James Jacob, which was chaired by Prof. P. K. Sharma and Rapporteur was Dr. Shanti Dessai. He spoke on topic "Are too many excited electrons produced during Photosynthesis". He enriched our knowledge on importance of photochemical activity and its relation with oxygen evolution and reduction of carbon dioxide with the help of its protons. This session was followed by two oral presentation by Dr. Satej Bhushana and Dr. Jaiswal from Bhavnagar, Gujarat.