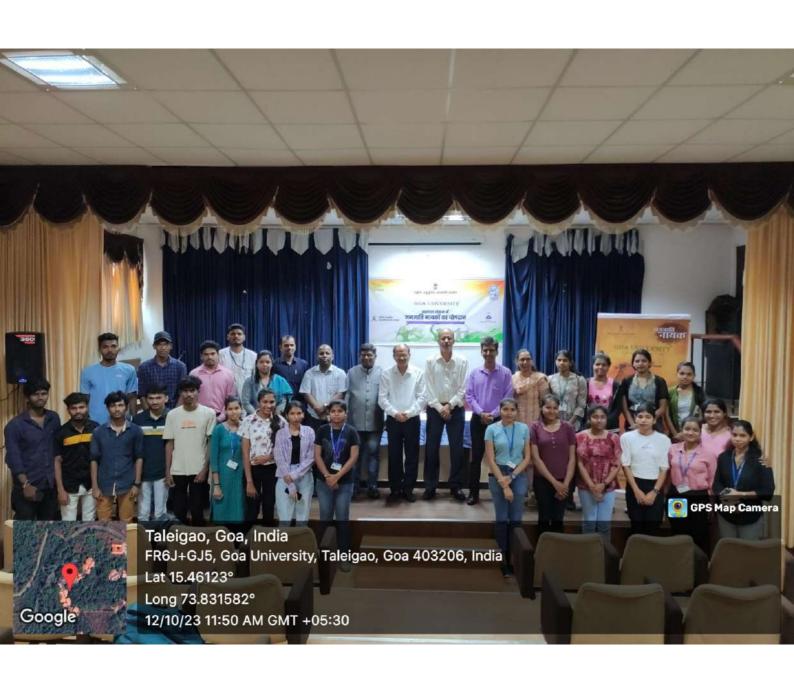

|                                                       | forefront of our memory and to revive the sense of pride in our glorious society.                                                                                                                                                                                                                                                                                                                                                                                                                                                                                                                                                                                                                                                                                                                                                                                                                                                                                                                                                                                                                                                                                                     |
|-------------------------------------------------------|---------------------------------------------------------------------------------------------------------------------------------------------------------------------------------------------------------------------------------------------------------------------------------------------------------------------------------------------------------------------------------------------------------------------------------------------------------------------------------------------------------------------------------------------------------------------------------------------------------------------------------------------------------------------------------------------------------------------------------------------------------------------------------------------------------------------------------------------------------------------------------------------------------------------------------------------------------------------------------------------------------------------------------------------------------------------------------------------------------------------------------------------------------------------------------------|
| 11. Description of the Program/activity/event         | The program was held in collaboration with National Commission of Scheduled Tribes New Delhi, in view of introducing youth to the contributions of tribal community in freedom struggle. The liaison officer for the program was Prof. Bernard Rodrigues, Dean of School of Biological Sciences and Biotechnology, Goa University. The committee for the said program constituted following members: Dr. Siddhi K. Jalmi, Assistant professor, SBSB, Dr. Aniketh Gaonkar, Assistant Professor, SPAS, Dr. Rupesh Kunkalkar, SCS, and Ms. Heena Gaude, GBS. The chief Guest for the said program was Shri. Prakash Velip President of United Tribal Association Alliance and Former Member of Goa Legislative Assembly and the Speaker was Shri. Soiru Molu Velip, Journalist, Senior Political Correspondent, Navhind Times. The audience were the Master students of different disciplines of Goa University. Both the resource persons gave glimpse of the role of scheduled tribes in the freedom struggle of India as well as Goa. Also pointed out the need of spreading this historical literature to the new generation and the need for the documentation of this information. |
| 2. Benefit/Key outcomes of the Program/activity/event | This program made great tribute in reflecting the untold and forgotten stories on sacrifices and achievements made by tribal heroes in Nation's freedom struggle. It was brought to forefront of our memory and younger generation was sensitized on this topic.                                                                                                                                                                                                                                                                                                                                                                                                                                                                                                                                                                                                                                                                                                                                                                                                                                                                                                                      |
| 3. Enclosures with report                             | Brochure, Notice, Geo-tag photos, Attendance attached herewith                                                                                                                                                                                                                                                                                                                                                                                                                                                                                                                                                                                                                                                                                                                                                                                                                                                                                                                                                                                                                                                                                                                        |