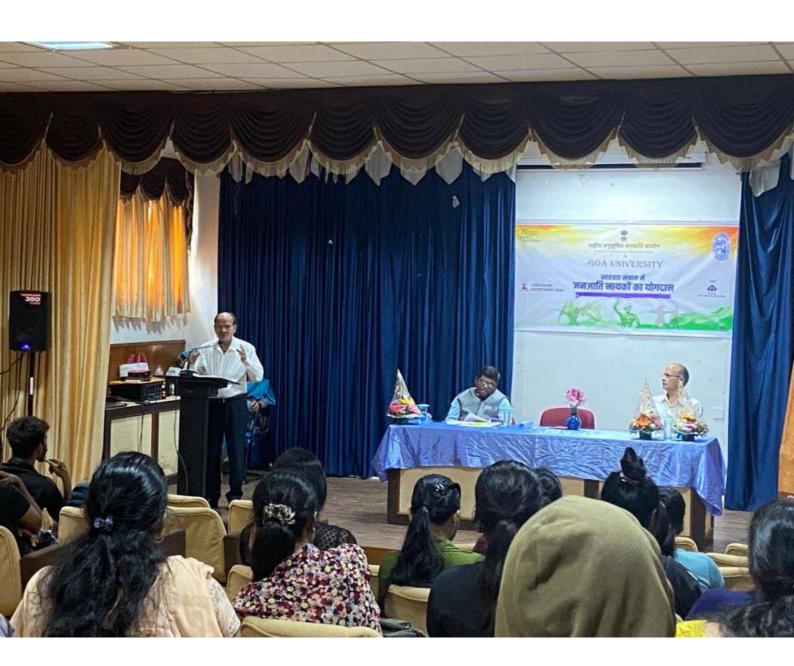

# "Contribution of Tribal Heroes in Freedom Struggle"

Date & time: 12<sup>th</sup> October 2023, at 10.00 am Venue: Seminar Hall, Arts Block B, Goa University

Chief Guest: Shri. Prakash Velip, Former Member of Goa Legislative Assembly, Goa

Speaker: Soiru Molu Velip, Journalist, Senior Political Correspondent, Navhind Times

Prof. Bernard F. Rodrigues Dean, School of Biological Sciences & Biotechnology, Goa University