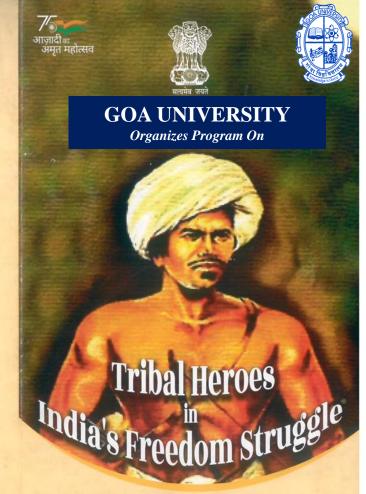

# "Contribution of Tribal Heroes in Freedom Struggle"

Date & time: 12<sup>th</sup> October 2023, at 10.00 am Venue: Seminar Hall, Arts Block B, Goa University

### Goa University

National Commission for Scheduled Tribes, New Delhi, is cordially organizing a program on

"Contribution of Tribal Heroes in Freedom Struggle"

Date & time: 12<sup>th</sup> October 2023, at 10.00 am Venue: Seminar Hall, Arts Block B, Goa University