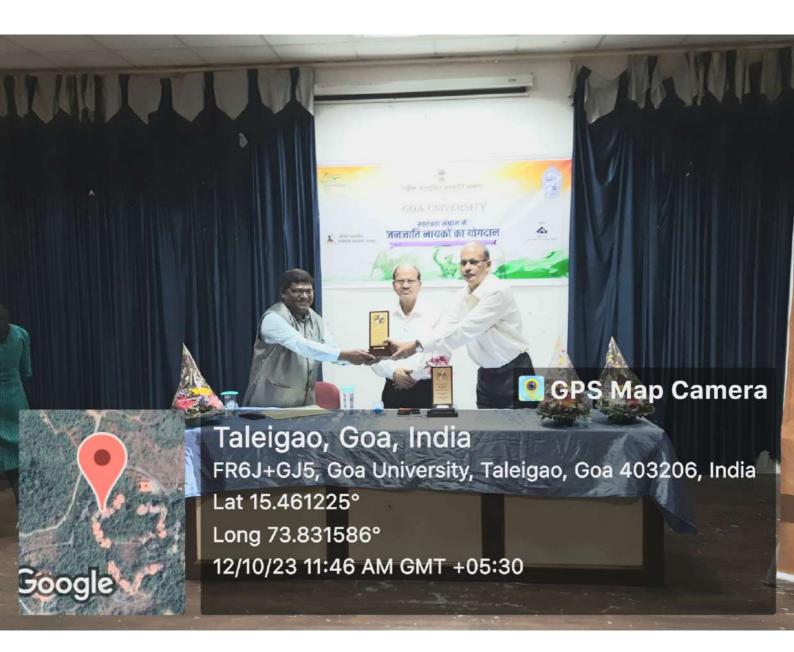

|                                                       | forefront of our memory and to revive the sense of pride in our glorious society.                                                                                                                                                                                                                                                                                                                                                                                                                                                                                                                                                                                                                                                                                                                                                                                                                                                                                                                                                                                                                                                                                                     |
|-------------------------------------------------------|---------------------------------------------------------------------------------------------------------------------------------------------------------------------------------------------------------------------------------------------------------------------------------------------------------------------------------------------------------------------------------------------------------------------------------------------------------------------------------------------------------------------------------------------------------------------------------------------------------------------------------------------------------------------------------------------------------------------------------------------------------------------------------------------------------------------------------------------------------------------------------------------------------------------------------------------------------------------------------------------------------------------------------------------------------------------------------------------------------------------------------------------------------------------------------------|
| 11. Description of the Program/activity/event         | The program was held in collaboration with National Commission of Scheduled Tribes New Delhi, in view of introducing youth to the contributions of tribal community in freedom struggle. The liaison officer for the program was Prof. Bernard Rodrigues, Dean of School of Biological Sciences and Biotechnology, Goa University. The committee for the said program constituted following members: Dr. Siddhi K. Jalmi, Assistant professor, SBSB, Dr. Aniketh Gaonkar, Assistant Professor, SPAS, Dr. Rupesh Kunkalkar, SCS, and Ms. Heena Gaude, GBS. The chief Guest for the said program was Shri. Prakash Velip President of United Tribal Association Alliance and Former Member of Goa Legislative Assembly and the Speaker was Shri. Soiru Molu Velip, Journalist, Senior Political Correspondent, Navhind Times. The audience were the Master students of different disciplines of Goa University. Both the resource persons gave glimpse of the role of scheduled tribes in the freedom struggle of India as well as Goa. Also pointed out the need of spreading this historical literature to the new generation and the need for the documentation of this information. |
| 2. Benefit/Key outcomes of the Program/activity/event | This program made great tribute in reflecting the untold and forgotten stories on sacrifices and achievements made by tribal heroes in Nation's freedom struggle. It was brought to forefront of our memory and younger generation was sensitized on this topic.                                                                                                                                                                                                                                                                                                                                                                                                                                                                                                                                                                                                                                                                                                                                                                                                                                                                                                                      |
| 3. Enclosures with report                             | Brochure, Notice, Geo-tag photos, Attendance attached herewith                                                                                                                                                                                                                                                                                                                                                                                                                                                                                                                                                                                                                                                                                                                                                                                                                                                                                                                                                                                                                                                                                                                        |

Chief Guest: Shri. Prakash Velip, Former Member of Goa Legislative Assembly, Goa

Speaker: Soiru Molu Velip, Journalist, Senior Political Correspondent, Navhind Times

Prof. Bernard F. Rodrigues Dean, School of Biological Sciences & Biotechnology, Goa University