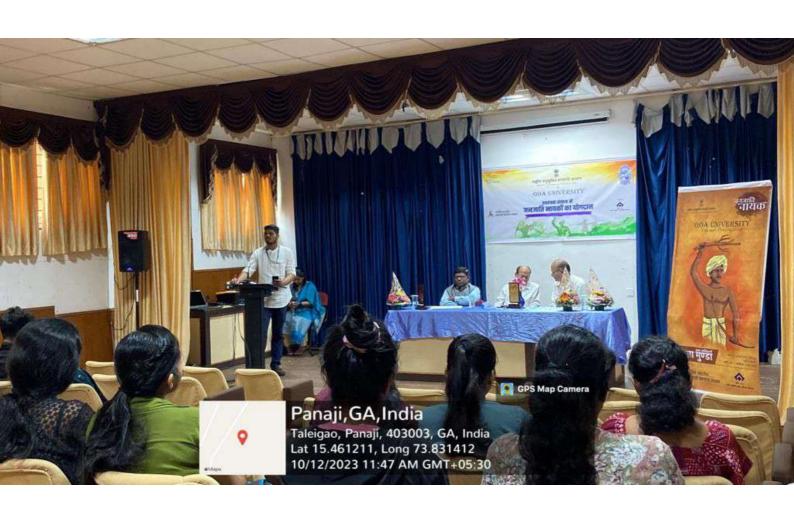

# "Contribution of Tribal Heroes in Freedom Struggle"

Date & time: 12<sup>th</sup> October 2023, at 10.00 am Venue: Seminar Hall, Arts Block B, Goa University

### Goa University

National Commission for Scheduled Tribes, New Delhi, is cordially organizing a program on

"Contribution of Tribal Heroes in Freedom Struggle"

Date & time: 12<sup>th</sup> October 2023, at 10.00 am Venue: Seminar Hall, Arts Block B, Goa University

Chief Guest: Shri. Prakash Velip, Former Member of Goa Legislative Assembly, Goa

Speaker: Soiru Molu Velip, Journalist, Senior Political Correspondent, Navhind Times

Prof. Bernard F. Rodrigues Dean, School of Biological Sciences & Biotechnology, Goa University