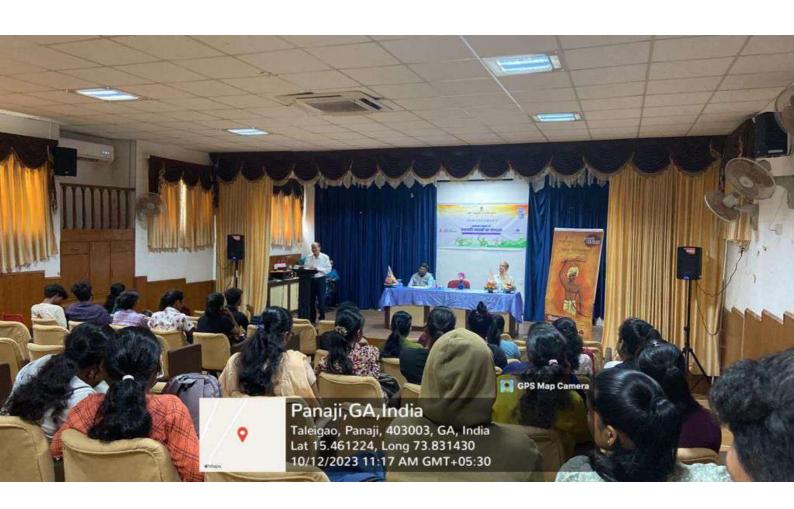

# "Contribution of Tribal Heroes in Freedom Struggle"

Date & time: 12<sup>th</sup> October 2023, at 10.00 am Venue: Seminar Hall, Arts Block B, Goa University

### Organizational Structure of the Commission:

Post and the Status-

- The Chairperson Union Cabinet Minister
- The Vice-Chairperson Minister of State
- Members (3) Secretary to the Govt. of India

The Commission has it's headquarter at New Delhi and six regional offices across the country. The framers of the Constitution realized that the tribal communities have a special cultural identity and unique developmental challenges.