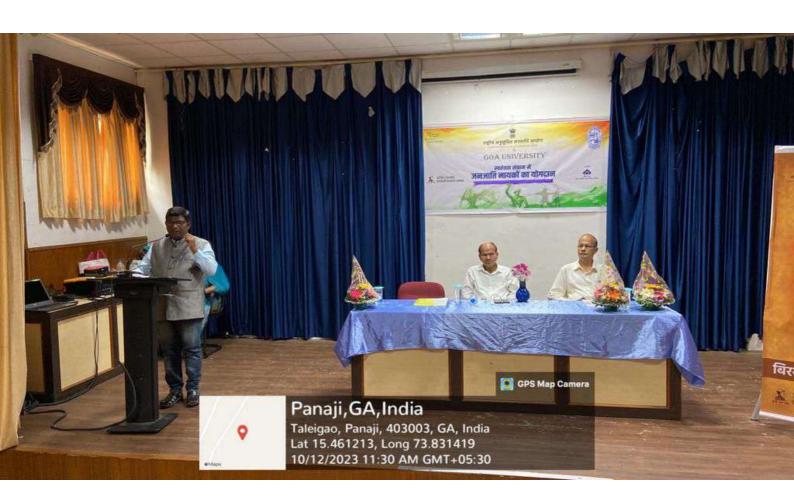

# "Contribution of Tribal Heroes in Freedom Struggle"

Date & time: 12<sup>th</sup> October 2023, at 10.00 am Venue: Seminar Hall, Arts Block B, Goa University

Chief Guest: Shri. Prakash Velip, Former Member of Goa Legislative Assembly, Goa

Speaker: Soiru Molu Velip, Journalist, Senior Political Correspondent, Navhind Times

Prof. Bernard F. Rodrigues Dean, School of Biological Sciences & Biotechnology, Goa University