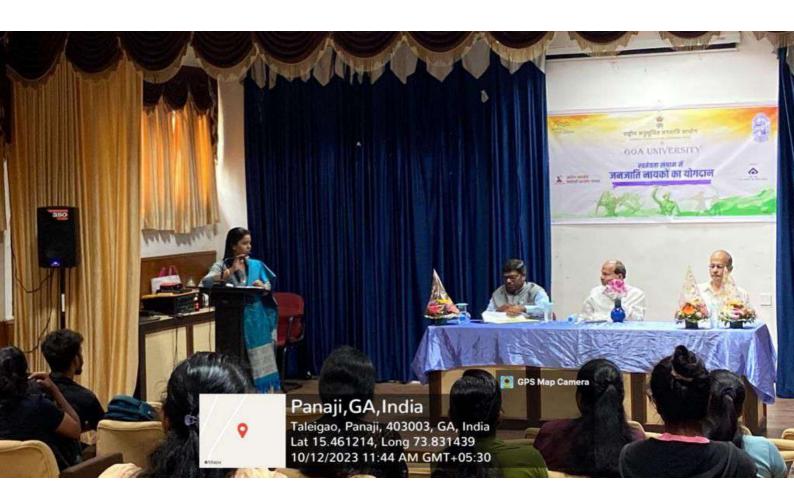

# "Contribution of Tribal Heroes in Freedom Struggle"

Date & time: 12<sup>th</sup> October 2023, at 10.00 am Venue: Seminar Hall, Arts Block B, Goa University

Chief Guest: Shri. Prakash Velip, Former Member of Goa Legislative Assembly, Goa

Speaker: Soiru Molu Velip, Journalist, Senior Political Correspondent, Navhind Times

Prof. Bernard F. Rodrigues Dean, School of Biological Sciences & Biotechnology, Goa University