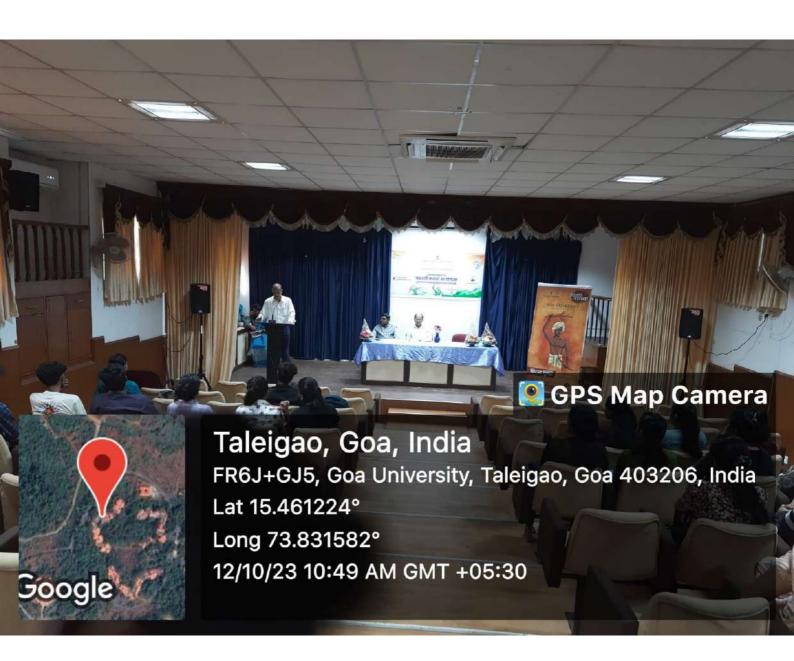

# "Contribution of Tribal Heroes in Freedom Struggle"

Date & time: 12<sup>th</sup> October 2023, at 10.00 am Venue: Seminar Hall, Arts Block B, Goa University

### Organizational Structure of the Commission:

Post and the Status-

- The Chairperson Union Cabinet Minister
- The Vice-Chairperson Minister of State
- Members (3) Secretary to the Govt. of India

The Commission has it's headquarter at New Delhi and six regional offices across the country. The framers of the Constitution realized that the tribal communities have a special cultural identity and unique developmental challenges.