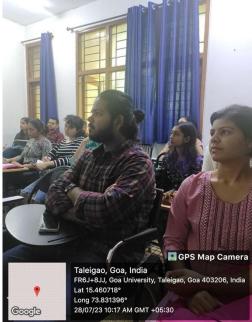

|

Ser Altrony Signature Coordinators: Ms. Shourya Dalvi, Mr.

Designation: Assistant Professors

Signature

Dean: Prof. Anuradha Wagle Dean: Prof. Anuradha Wagle Shenoi Goembab School of Languages & Literarure Seal of the School Goa University Anthony Gomes, Ms. Shusha Oliveira

Date: 28-07-2023

## **Enclosures**

## 1. Brochure



2. Geo-Tagged Photos





## 3. Attendance sheets

|        | Name of the event : THEA Project Orientetion                     | 1              |
|--------|------------------------------------------------------------------|----------------|
|        | Date: 28/01/2023.                                                |                |
| N. NO. | Name of the student and descipline                               | Lignature .    |
| 4)     | Tanishy (French)                                                 | Janika         |
| 2)     | Abhishek Bhadowinge (Bardiguoz)                                  | Birsh          |
| 3)     | shakshi kumahi (larshquore)                                      | Startshi       |
| T      | Anit pubel (Route guese)                                         | point          |
| Б.     | Ra