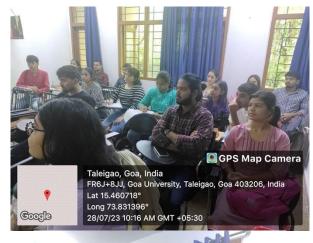

|

Ser Altrony Signature Coordinators: Ms. Shourya Dalvi, Mr.

Designation: Assistant Professors

Signature

Dean: Prof. Anuradha Wagle Dean: Prof. Anuradha Wagle Shenoi Goembab School of Languages & Literarure Seal of the School Goa University Anthony Gomes, Ms. Shusha Oliveira

Date: 28-07-2023

## **Enclosures**

## 1. Brochure



2. Geo-Tagged Photos





## 3. Attendance sheets

|        | Name of the event : THEA Project Orientetion                     | 1              |
|--------|------------------------------------------------------------------|----------------|
|        | Date: 28/01/2023.                                                |                |
| N. NO. | Name of the student and descipline                               | Lignature .    |
| 4)     | Tanishy (French)                                                 | Janika         |
| 2)     | Abhishek Bhadowinge (Bardiguoz)                                  | Birsh          |
| 3)     | shakshi kumahi (larshquore)                                      | Startshi       |
| T      | Anit pubel (Route guese)                                         | point          |
| Б.     |