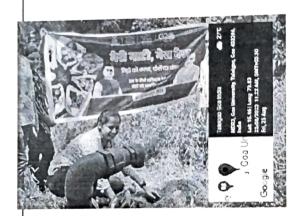

|                                                           | protect our nation.                                                                                                                                                                                                                                              |
|-----------------------------------------------------------|------------------------------------------------------------------------------------------------------------------------------------------------------------------------------------------------------------------------------------------------------------------|
| 11. Description of the<br>Program/activity/event          | The program was undertaken by the History<br>Programme, D.D. Kosambi School under the<br>program "Meri Maati Mera Desh". Three<br>saplings were planted by the Students and the<br>Programme Director. The members present<br>also took the 'Pran Panch Pledge'. |
| 12. Benefit/Key outcomes of the<br>Program/activity/event | <ul> <li>The Major outcomes of the program were as follows:</li> <li>1. Sensitivity among the students about mother nature and soil.</li> <li>2. National integrity and pride.</li> </ul>                                                                        |
|                                                           |                                                                                                                                                                                                                                                                  |