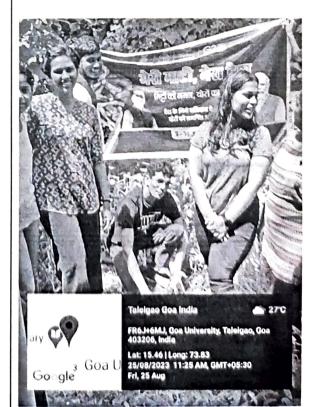

|                                                           | protect our nation.                                                                                                                                                                                                                                              |
|-----------------------------------------------------------|------------------------------------------------------------------------------------------------------------------------------------------------------------------------------------------------------------------------------------------------------------------|
| 11. Description of the<br>Program/activity/event          | The program was undertaken by the History<br>Programme, D.D. Kosambi School under the<br>program "Meri Maati Mera Desh". Three<br>saplings were planted by the Students and the<br>Programme Director. The members present<br>also took the 'Pran Panch Pledge'. |
| 12. Benefit/Key outcomes of the<br>Program/activity/event | <ul> <li>The Major outcomes of the program were as follows:</li> <li>1. Sensitivity among the students about mother nature and soil.</li> <li>2. National integrity and pride.</li> </ul>                                                                        |
|                                                           |                                                                                                                                                                                                                                                                  |