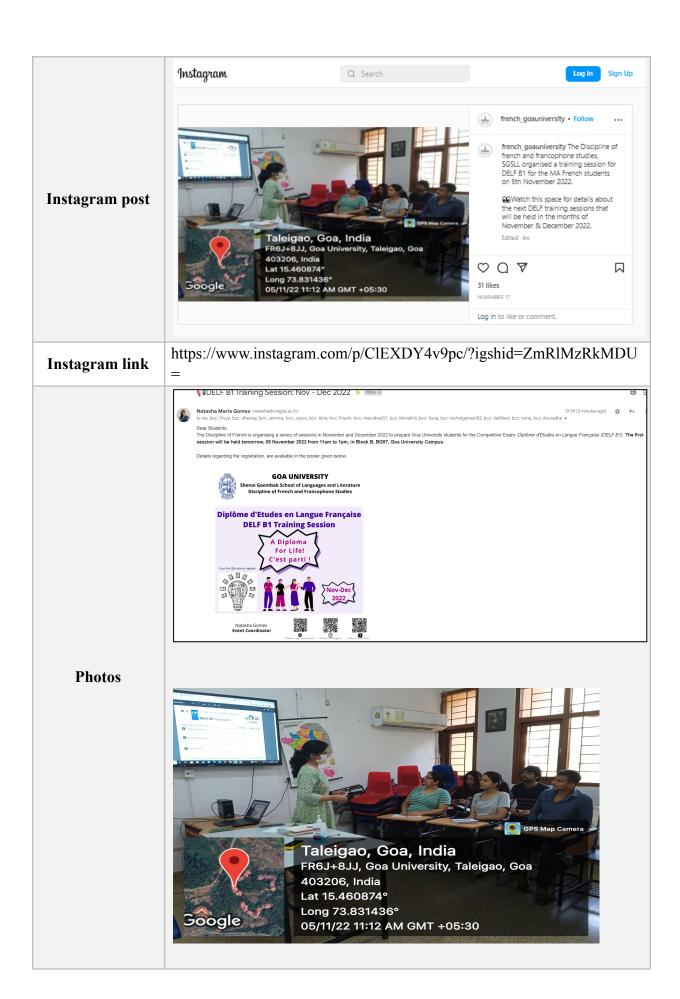

## REPORT ON ACTIVITY

| Activity                                  | DELF B1 Training Session                                                                                                                                                                                    |  |  |  |
|-------------------------------------------|-------------------------------------------------------------------------------------------------------------------------------------------------------------------------------------------------------------|--|--|--|
| Date and time                             | 05/11/2022- 11am to 1pm                                                                                                                                                                                     |  |  |  |
| held on                                   | 09/12/2022- 2pm to 4pm                                                                                                                                                                                      |  |  |  |
| Mode                                      | Offline, On Campus                                                                                                                                                                                          |  |  |  |
| Participants                              | 05/11/2022- 5 students                                                                                                                                                                                      |  |  |  |
|                                           | 09/12/2022- 3 students                                                                                                                                                                                      |  |  |  |
| Resource Person                           | Natasha Maria Gomes                                                                                                                                                                                         |  |  |  |
| Students                                  | 05/11/2022- 5 students                                                                                                                                                                                      |  |  |  |
| attended                                  | 09/12/2022- 3 students                                                                                                                                                                                      |  |  |  |
| The objective of the webinar              | The Discipline of French organised a series of training sessions in November and December 2022 to prepare Goa University students for the Competitive Exam- Diplôme d'Etudes en Langue Française (DELF B1). |  |  |  |
| Flyer on the Goa<br>University<br>Website | https://www.unigoa.ac.in/uploads/confg images/20221118.050201~SGSLL DE  IF Nov-Dec 22.jpg                                                                                                                   |  |  |  |
| Social Media posts and links:             |                                                                                                                                                                                                             |  |  |  |