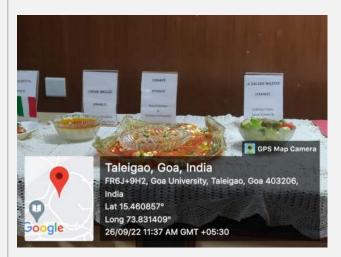

Photo 5: Prachi and Jemima presenting a dish, Canapé, from France.

Photo 6: Canapé, from France.

Photo 7: Kartoffelpuffer from Germany & Bruschetta from Italy.

Photo 8: Crème Brûlée from France.

Photo 9: MA French Part I Students' dishes.