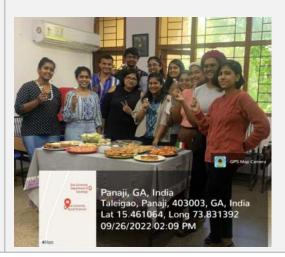

Photo 10: MA French Department

Photo 11: Prof. Wagle with the participants

Photo 12: Faculty Tasting the dishes

Photo 13: MA French Part I

Photo 14: MA French Students

Photo 15: MA French Department

Key outcome of the event