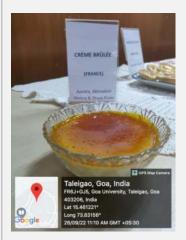

Photo 2: Mrinalini, Divya and Asmita presenting a French dish, Crème Brûlée.

Photo 3: Dheeraj, Vaibhavi & Suraj presenting a French dish, La Salade Niçoise.

Photo 4: Joyce and Rachel presenting a dish, Kartoffelpuffer, from Germany.

Photo 5: Prachi and Jemima presenting a dish, Canapé, from France.

Photo 6: Canapé, from France.

Photo 7: Kartoffelpuffer from Germany & Bruschetta from Italy.

Photo 8: Crème Brûlée from France.

Photo 9: MA French Part I Students' dishes.