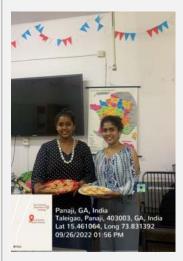

Photo 10: MA French Department

Photo 11: Prof. Wagle with the participants

Photo 12: Faculty Tasting the dishes

Photo 13: MA French Part I

Photo 14: MA French Students

Photo 15: MA French Department

Key outcome of the event