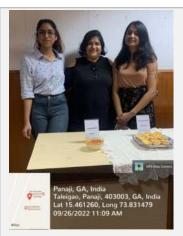

Photo 2: Mrinalini, Divya and Asmita presenting a French dish, Crème Brûlée.

Photo 3: Dheeraj, Vaibhavi & Suraj presenting a French dish, La Salade Niçoise.

Photo 4: Joyce and Rachel presenting a dish, Kartoffelpuffer, from Germany.