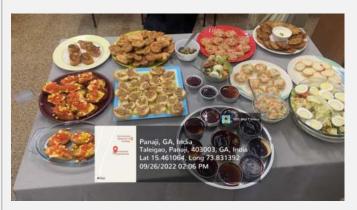

Photo 5: Prachi and Jemima presenting a dish, Canapé, from France.

Photo 6: Canapé, from France.

Photo 7: Kartoffelpuffer from Germany & Bruschetta from Italy.

Photo 8: Crème Brûlée from France.

Photo 9: MA French Part I Students' dishes.