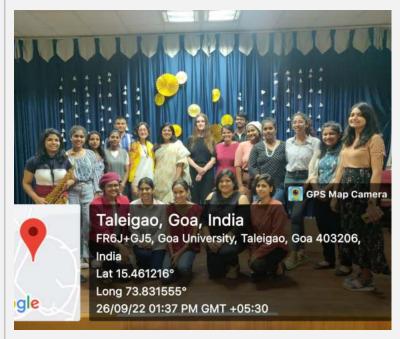

Photo 10: MA French Department

Photo 11: Prof. Wagle with the participants

Photo 12: Faculty Tasting the dishes

Photo 13: MA French Part I

Photo 14: MA French Students

Photo 15: MA French Department

Key outcome of the event