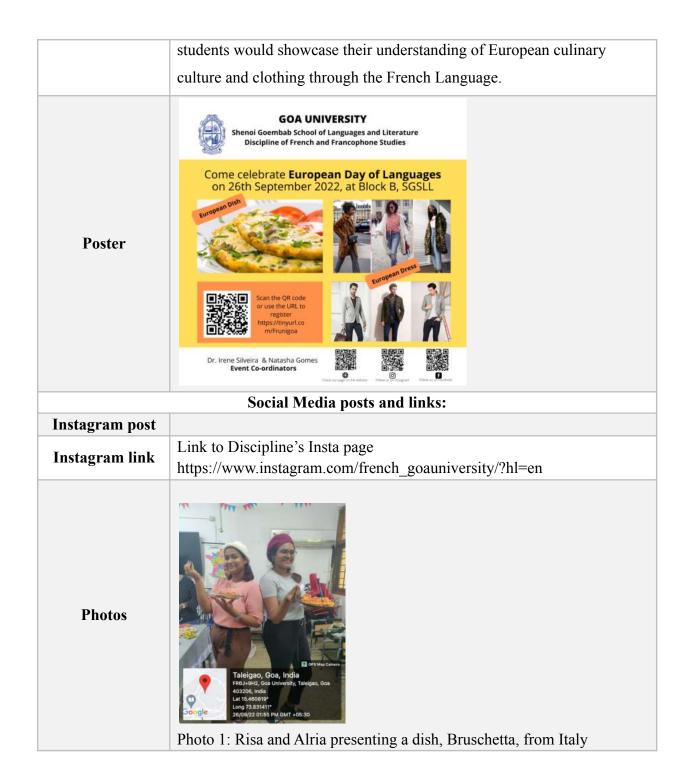

## REPORT ON CULTURAL ACTIVITY: EUROPEAN DAY

| Activity                    | Event 1: Present a European Dish                                                                          |                                                                    |                |                         |                 |
|-----------------------------|-----------------------------------------------------------------------------------------------------------|--------------------------------------------------------------------|----------------|-------------------------|-----------------|
|                             | Event 2: Showcase European Fashion                                                                        |                                                                    |                |                         |                 |
| Date and time held on       | 26/09/2022                                                                                                |                                                                    |                |                         |                 |
| Mode                        | Offline/On Campus                                                                                         |                                                                    |                |                         |                 |
| Participants                | MA Part 1 Students                                                                                        |                                                                    |                |                         |                 |
| Resource Person             | NA                                                                                                        |                                                                    |                |                         |                 |
| Faculty attended            | 5 ( Prof. Anuradha Wagle, Dr. Irene Silveira, Ms. Elisabeth Defrain,<br>Anthony Gomes, Ms. Natasha Gomes) |                                                                    |                |                         |                 |
| Registered<br>Participants  | 12                                                                                                        |                                                                    |                |                         |                 |
| Students<br>attended        | EUROTEAN DAY OF LANGUAGES - 26/09/2022                                                                    |                                                                    |                |                         |                 |
|                             | No.                                                                                                       | NAME ST                                                            | Mostic Nonser  | TE um (TE               | -               |
|                             | 01.                                                                                                       | Jemima Assunta<br>Fernandes                                        | 7774861831     | 1 - Digh<br>2 - Dress   | •               |
|                             | 02.                                                                                                       | DIVYA MARIE PINTO                                                  | 9511632493     | -1-DISH<br>2-DRESS      |                 |
|                             | 03.                                                                                                       | Vaibhavi Anil Apte                                                 | 9307122664     | 1-Dish<br>2-Dress       |                 |
|                             | 04                                                                                                        | RISA Q CABRAL                                                      | 9145529803     | 1 - DISH<br>2 - DRESS   |                 |
|                             | 05                                                                                                        | DHEEPAJ DIWAKAR RAY                                                | 8586889985     | 1-8154.<br>2-Dress.     |                 |
|                             | 0b1                                                                                                       | Suraj Kumar L.M                                                    | 9080562039     | 1 - Dish<br>2 - Dress   |                 |
|                             | 07                                                                                                        | Joyce Jacob                                                        | 7262949685     | 1 - Dish<br>2 - Dress   |                 |
|                             | 08.                                                                                                       | Asmita                                                             | 8448222132     | 1 - Dish<br>2 - Daess   |                 |
|                             | 04-                                                                                                       | Abria Lourenco                                                     | 9511687710     | 1- Dush<br>2- Duss      |                 |
|                             | 10                                                                                                        | minalinii Mehra                                                    | 9599694441     | 1- Dish                 |                 |
|                             | 0-                                                                                                        | PRACHI KERKAR                                                      | 7719085732     | 2- Dress<br>1- Dish     |                 |
|                             | 12-                                                                                                       | Rachel Gromes                                                      | 9112424851     | 2-Diess. 1 Dish 2 Dress |                 |
|                             | Trene Cilvena Lh.  Natashe Gomes France.                                                                  |                                                                    |                |                         |                 |
| The objective of the events | and Fr                                                                                                    | nmemorate European<br>ancophone Studies p<br>ean food, clothing/ac | olans to condi | uct two event           | s themed around |