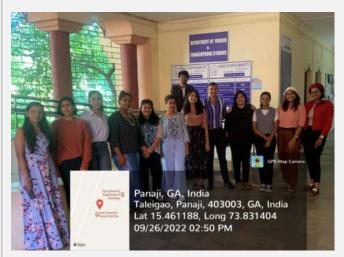

Photo 10: MA French Department

Photo 11: Prof. Wagle with the participants

Photo 12: Faculty Tasting the dishes

Photo 13: MA French Part I

Photo 14: MA French Students

Photo 15: MA French Department

Key outcome of the event