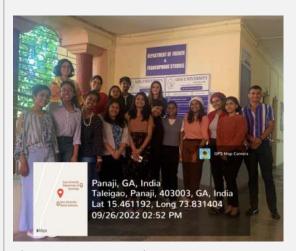

Photo 10: MA French Department

Photo 11: Prof. Wagle with the participants

Photo 12: Faculty Tasting the dishes

Photo 13: MA French Part I

Photo 14: MA French Students

Photo 15: MA French Department

Key outcome of the event