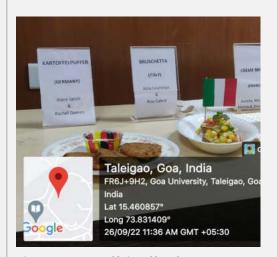

Photo 2: Mrinalini, Divya and Asmita presenting a French dish, Crème Brûlée.

Photo 3: Dheeraj, Vaibhavi & Suraj presenting a French dish, La Salade Niçoise.

Photo 4: Joyce and Rachel presenting a dish, Kartoffelpuffer, from Germany.

Photo 5: Prachi and Jemima presenting a dish, Canapé, from France.

Photo 6: Canapé, from France.

Photo 7: Kartoffelpuffer from Germany & Bruschetta from Italy.

Photo 8: Crème Brûlée from France.

Photo 9: MA French Part I Students' dishes.