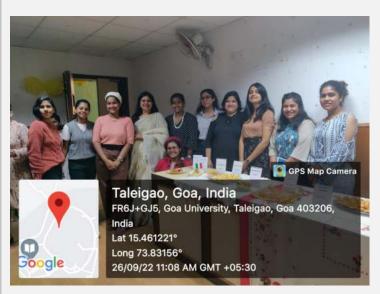

Photo 10: MA French Department

Photo 11: Prof. Wagle with the participants

Photo 12: Faculty Tasting the dishes

Photo 13: MA French Part I

Photo 14: MA French Students

Photo 15: MA French Department

Key outcome of the event