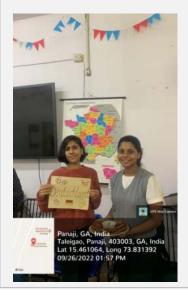

Photo 10: MA French Department

Photo 11: Prof. Wagle with the participants

Photo 12: Faculty Tasting the dishes

Photo 13: MA French Part I

Photo 14: MA French Students

Photo 15: MA French Department

Key outcome of the event