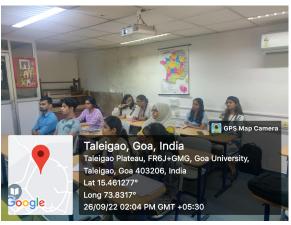

# Project Orientation for TYBA Students of French and Portuguese on 26<sup>th</sup> September 2022

The Discipline of French and Francophone Studies of Shenoi Goembab School of Languages and Literature organized an orientation for the Final Year B.A. students of French and Portuguese in BF-15, Block B, Goa University. Dr. Arvind Haldankar, Associate Professor of Sociology, D.D. Kosambi School of Social Sciences and Behavioral Studies, Goa University was the resource person for the event. During the orientation, the students were presented with the fundamentals of research which helped them identify the areas of research and how to go about conducting research for the completion of their final year project. The event was attended by 09 students and 04 faculty members from the disciplines of French and Portuguese. The event was coordinated by Ms. Kshama Dharwadkar, Programme Director of B.A. French, along with Mr. Anthony Gomes and Ms. Shourya Dalvi, Assistant Professors of French and Francophone Studies.