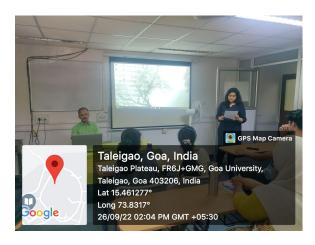

# Project Orientation for TYBA Students of French and Portuguese on 26<sup>th</sup> September 2022

The Discipline of French and Francophone Studies of Shenoi Goembab School of Languages and Literature organized an orientation for the Final Year B.A. students of French and Portuguese in BF-15, Block B, Goa University. Dr. Arvind Haldankar, Associate Professor of Sociology, D.D. Kosambi School of Social Sciences and Behavioral Studies, Goa University was the resource person for the event. During the orientation, the students were presented with the fundamentals of research which helped them identify the areas of research and how to go about conducting research for the completion of their final year project. The event was attended by 09 students and 04 faculty members from the disciplines of French and Portuguese. The event was coordinated by Ms. Kshama Dharwadkar, Programme Director of B.A. French, along with Mr. Anthony Gomes and Ms. Shourya Dalvi, Assistant Professors of French and Francophone Studies.