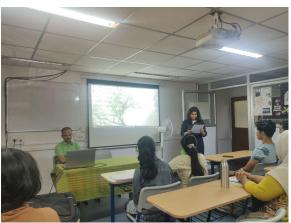

# Project Orientation for TYBA Students of French and Portuguese on 26<sup>th</sup> September 2022

The Discipline of French and Francophone Studies of Shenoi Goembab School of Languages and Literature organized an orientation for the Final Year B.A. students of French and Portuguese in BF-15, Block B, Goa University. Dr. Arvind Haldankar, Associate Professor of Sociology, D.D. Kosambi School of Social Sciences and Behavioral Studies, Goa University was the resource person for the event. During the orientation, the students were presented with the fundamentals of research which helped them identify the areas of research and how to go about conducting research for the completion of their final year project. The event was attended by 09 students and 04 faculty members from the disciplines of French and Portuguese. The event was coordinated by Ms. Kshama Dharwadkar, Programme Director of B.A. French, along with Mr. Anthony Gomes and Ms. Shourya Dalvi, Assistant Professors of French and Francophone Studies.